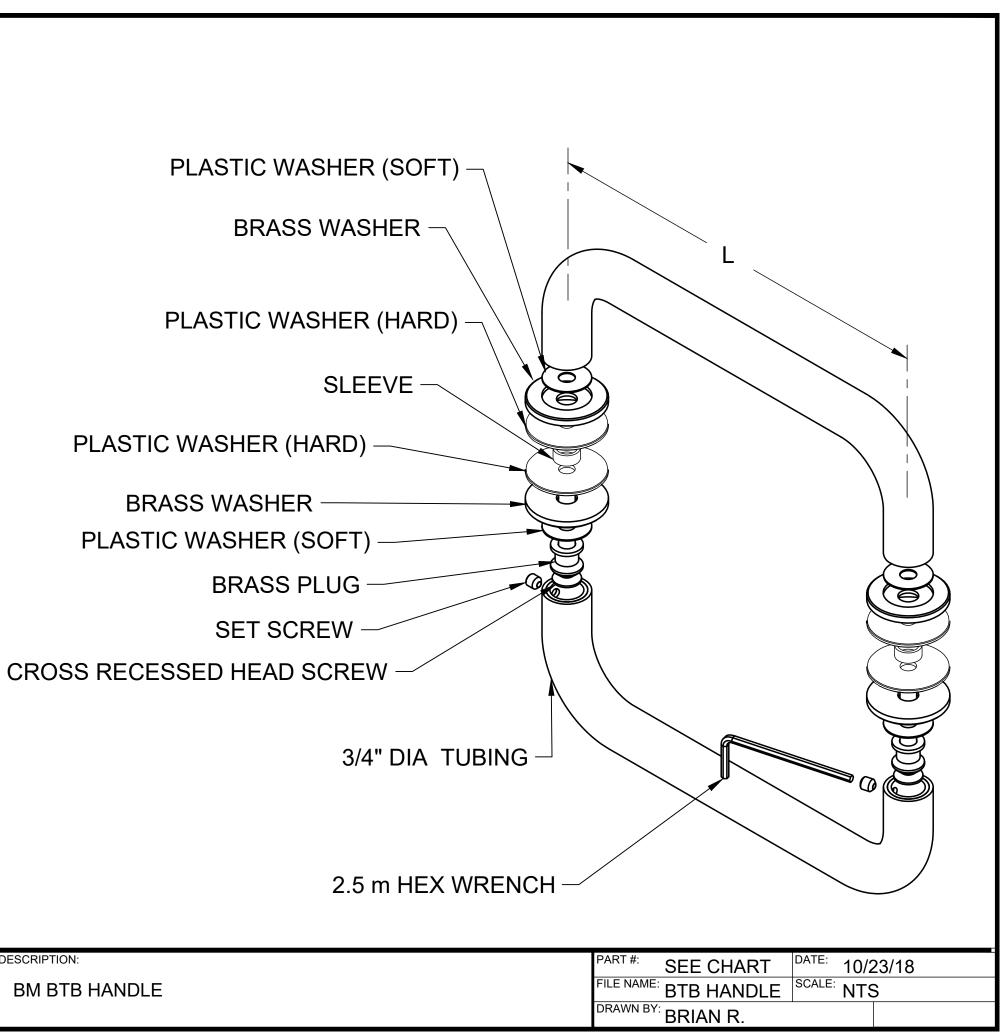

| PART NUMBER                                                                                                                            | FINISH                                                                                                                                                                                                      | L                                                                    |
|----------------------------------------------------------------------------------------------------------------------------------------|-------------------------------------------------------------------------------------------------------------------------------------------------------------------------------------------------------------|----------------------------------------------------------------------|
| BM8X8CH                                                                                                                                | CHROME                                                                                                                                                                                                      | 8"                                                                   |
| BM8X8BR                                                                                                                                | BRASS                                                                                                                                                                                                       | 8"                                                                   |
| BM8X80RB                                                                                                                               | OIL RUBBED BRONZE                                                                                                                                                                                           | 8"                                                                   |
| BM8X8ABN                                                                                                                               | ANTIQUE BRUSHED NICKEL                                                                                                                                                                                      | 8"                                                                   |
| BM8X8BN                                                                                                                                | BRUSHED NICKEL                                                                                                                                                                                              | 8"                                                                   |
| BM8X8BS                                                                                                                                | BRUSHED STAINLESS                                                                                                                                                                                           | 8"                                                                   |
| BM8X8BSC                                                                                                                               | BRUSHED SATIN CHROME                                                                                                                                                                                        | 8"                                                                   |
| BM8X8MBL                                                                                                                               | MATTE BLACK                                                                                                                                                                                                 | 8"                                                                   |
| BM8X8PC0                                                                                                                               | POLISHED COPPER                                                                                                                                                                                             | 8"                                                                   |
| BM8X8PN                                                                                                                                | POLISHED NICKEL                                                                                                                                                                                             | 8"                                                                   |
| BM8X8PS                                                                                                                                | POLISHED STAINLESS                                                                                                                                                                                          | 8"                                                                   |
| BM8X8SB                                                                                                                                | SATIN BRASS                                                                                                                                                                                                 | 8"                                                                   |
| BM8X8SC                                                                                                                                | SATIN CHROME                                                                                                                                                                                                | 8"                                                                   |
| BM8X8SN                                                                                                                                | SATIN NICKEL                                                                                                                                                                                                | 8"                                                                   |
| BM8X8W                                                                                                                                 | WHITE                                                                                                                                                                                                       | 8"                                                                   |
|                                                                                                                                        |                                                                                                                                                                                                             |                                                                      |
|                                                                                                                                        | CHROME                                                                                                                                                                                                      | 6"                                                                   |
| BM6X6CH                                                                                                                                |                                                                                                                                                                                                             |                                                                      |
| BM6X6CH<br>BM6X6BR                                                                                                                     | BRASS                                                                                                                                                                                                       | 6"                                                                   |
|                                                                                                                                        | BRASS<br>OIL RUBBED BRONZE                                                                                                                                                                                  | -                                                                    |
| BM6X6BR                                                                                                                                | BRASS                                                                                                                                                                                                       | 6"<br>6"<br>6"                                                       |
| BM6X6BR<br>BM6X60RB                                                                                                                    | BRASS<br>OIL RUBBED BRONZE                                                                                                                                                                                  | 6"<br>6"<br>6"                                                       |
| BM6X6BR<br>BM6X60RB<br>BM6X6ABN                                                                                                        | BRASS<br>OIL RUBBED BRONZE<br>ANTIQUE BRUSHED NICKEL                                                                                                                                                        | 6"<br>6"<br>6"<br>6"                                                 |
| BM6X6BR<br>BM6X60RB<br>BM6X6ABN<br>BM6X6BN                                                                                             | BRASS<br>OIL RUBBED BRONZE<br>ANTIQUE BRUSHED NICKEL<br>BRUSHED NICKEL                                                                                                                                      | 6"<br>6"<br>6"<br>6"<br>6"                                           |
| BM6X6BR<br>BM6X60RB<br>BM6X6ABN<br>BM6X6BN<br>BM6X6BS                                                                                  | BRASS<br>OIL RUBBED BRONZE<br>ANTIQUE BRUSHED NICKEL<br>BRUSHED NICKEL<br>BRUSHED STAINLESS                                                                                                                 | 6"<br>6"<br>6"<br>6"                                                 |
| BM6X6BR<br>BM6X60RB<br>BM6X6ABN<br>BM6X6BN<br>BM6X6BS<br>BM6X6BSC                                                                      | BRASS<br>OIL RUBBED BRONZE<br>ANTIQUE BRUSHED NICKEL<br>BRUSHED NICKEL<br>BRUSHED STAINLESS<br>BRUSHED SATIN CHROME                                                                                         | 6"<br>6"<br>6"<br>6"<br>6"<br>6"<br>6"                               |
| BM6X6BR<br>BM6X60RB<br>BM6X6ABN<br>BM6X6BN<br>BM6X6BS<br>BM6X6BSC<br>BM6X6MBL                                                          | BRASS<br>OIL RUBBED BRONZE<br>ANTIQUE BRUSHED NICKEL<br>BRUSHED NICKEL<br>BRUSHED STAINLESS<br>BRUSHED SATIN CHROME<br>MATTE BLACK                                                                          | 6"<br>6"<br>6"<br>6"<br>6"<br>6"                                     |
| BM6X6BR<br>BM6X60RB<br>BM6X6ABN<br>BM6X6BN<br>BM6X6BS<br>BM6X6BSC<br>BM6X6MBL<br>BM6X6PCO                                              | BRASS<br>OIL RUBBED BRONZE<br>ANTIQUE BRUSHED NICKEL<br>BRUSHED NICKEL<br>BRUSHED STAINLESS<br>BRUSHED SATIN CHROME<br>MATTE BLACK<br>POLISHED COPPER                                                       | 6"<br>6"<br>6"<br>6"<br>6"<br>6"<br>6"<br>6"<br>6"                   |
| BM6X6BR<br>BM6X60RB<br>BM6X6ABN<br>BM6X6BN<br>BM6X6BS<br>BM6X6BSC<br>BM6X6MBL<br>BM6X6PCO<br>BM6X6PN                                   | BRASS<br>OIL RUBBED BRONZE<br>ANTIQUE BRUSHED NICKEL<br>BRUSHED NICKEL<br>BRUSHED STAINLESS<br>BRUSHED SATIN CHROME<br>MATTE BLACK<br>POLISHED COPPER<br>POLISHED NICKEL                                    | 6"<br>6"<br>6"<br>6"<br>6"<br>6"<br>6"<br>6"<br>6"<br>6"             |
| BM6X6BR<br>BM6X60RB<br>BM6X6ABN<br>BM6X6BS<br>BM6X6BSC<br>BM6X6BSC<br>BM6X6PCO<br>BM6X6PN<br>BM6X6PS                                   | BRASS<br>OIL RUBBED BRONZE<br>ANTIQUE BRUSHED NICKEL<br>BRUSHED STAINLESS<br>BRUSHED SATIN CHROME<br>MATTE BLACK<br>POLISHED COPPER<br>POLISHED NICKEL<br>POLISHED STAINLESS                                | 6"<br>6"<br>6"<br>6"<br>6"<br>6"<br>6"<br>6"<br>6"<br>6"<br>6"       |
| BM6X6BR<br>BM6X60RB<br>BM6X6ABN<br>BM6X6BS<br>BM6X6BSC<br>BM6X6BSC<br>BM6X6PCO<br>BM6X6PN<br>BM6X6PS<br>BM6X6SB                        | BRASS<br>OIL RUBBED BRONZE<br>ANTIQUE BRUSHED NICKEL<br>BRUSHED STAINLESS<br>BRUSHED SATIN CHROME<br>MATTE BLACK<br>POLISHED COPPER<br>POLISHED NICKEL<br>POLISHED STAINLESS<br>SATIN BRASS                 | 6"<br>6"<br>6"<br>6"<br>6"<br>6"<br>6"<br>6"<br>6"<br>6"<br>6"<br>6" |
| BM6X6BR<br>BM6X60RB<br>BM6X6ABN<br>BM6X6BS<br>BM6X6BSC<br>BM6X6BSC<br>BM6X6PCO<br>BM6X6PCO<br>BM6X6PS<br>BM6X6PS<br>BM6X6SB<br>BM6X6SS | BRASS<br>OIL RUBBED BRONZE<br>ANTIQUE BRUSHED NICKEL<br>BRUSHED STAINLESS<br>BRUSHED SATIN CHROME<br>MATTE BLACK<br>POLISHED COPPER<br>POLISHED NICKEL<br>POLISHED STAINLESS<br>SATIN BRASS<br>SATIN CHROME | 6"<br>6"<br>6"<br>6"<br>6"<br>6"<br>6"<br>6"<br>6"<br>6"<br>6"       |