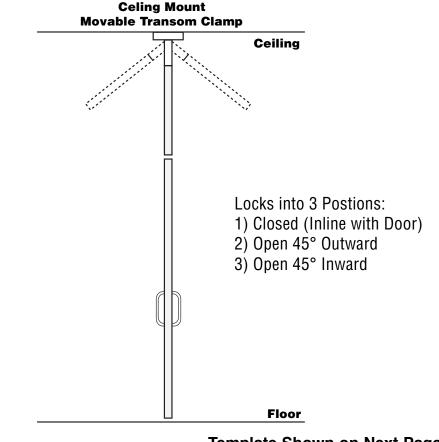

## **GLASS CLAMPS** Ceiling Mount 3-Point Movable Transom Clamp CAT. No. PTC037

**Template Shown on Next Page** 

4X-45

C.R. Laurence Co., Inc. For technical assistance in the United States call toll free (800) 421-6144; from Canada call toll free (877) 421-6144; Outside the U.S. and Canada call (323) 588-1281. Ask for Tech Sales at Extension 7740. Toll free fax (800) 458-7496. crlaurence.com