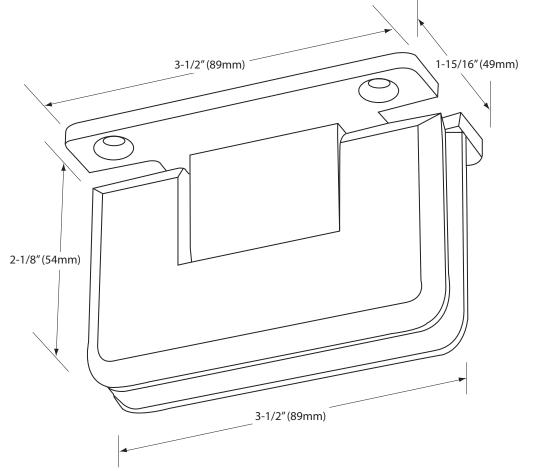

## **Specifications:**

**Material:** Solid brass Glass Thickness Range: 5/16", 3/8", and 1/2" (8mm, 10mm, and 12mm) **Cutout Required Includes:** Mounting screws and gaskets