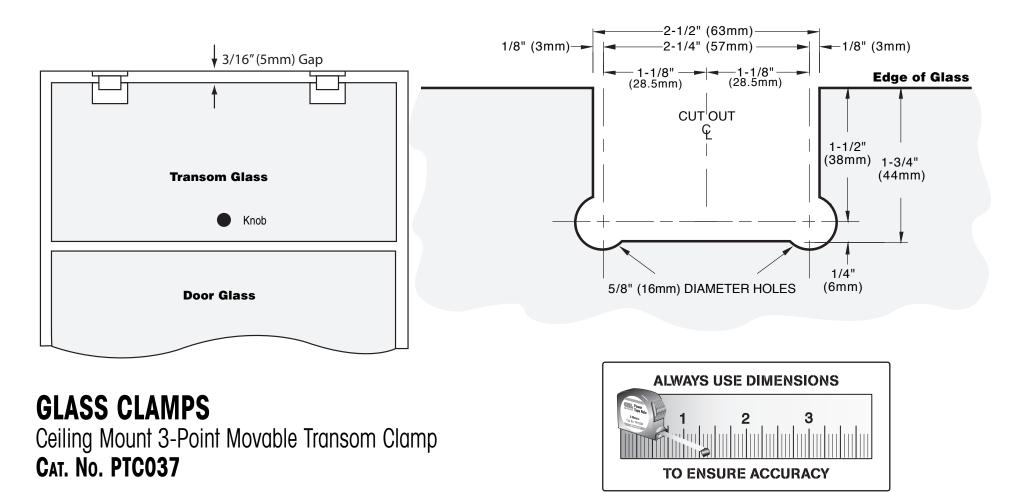

## **Important Information:**

The maximum transom size is 28" (711mm) x 12" (305mm)

## TEMPLATE FOR MOVABLE TRANSOM GLASS

**TYPICAL INSTALLATION** 

**Important:** Project measurements from the edge of glass.

C.R. Laurence Co., Inc. For technical assistance in the United States call toll free (800) 421-6144; from Canada call toll free (877) 421-6144; Outside the U.S. and Canada call (323) 588-1281. Ask for Tech Sales at Extension 7740. Toll free fax (800) 458-7496.