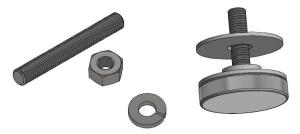

CRE90 INDIVIDUAL COMPONENT LIST:

- (1) CAP114\_\_\_\_ STAINLESS STEEL CAP ASSEMBLY
- (1) AS5162-5/16-18 x 2" HEX HEAD SET SCREW
- (1) LW516S—STAINLESS STEEL LOCK WASHER
- (1) NLN51618S—STAINLESS STEEL LOCK NUT