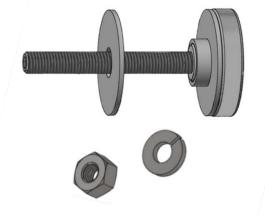

#### STEP 1:

USING THE CAP ASSEMBLY KIT WITH THE 2" HEX HEAD SET SCREW FIRMLY ATTACHED AND THE MOLDED WASHER IN PLACE, INSERT THE CAP ASSEMBLY THROUGH THE FABRICATED GLASS RETURN PANEL, FOLLOWED BY THE FLAT PLASTIC WASHER TO PREVENT GLASS TO METAL CONTACT.