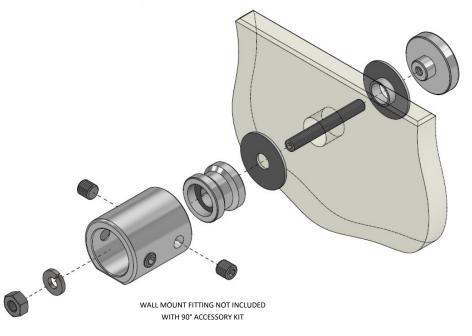

# **CRL**<sub>°</sub>

### INSTALLATION INSTRUCTIONS

crlaurence.com

## CRESCENT 90° RETURN PANEL CRE 90 ACCESSORY KIT



#### STEP 1:

USING THE CAP ASSEMBLY KIT WITH THE 2" HEX HEAD SET SCREW FIRMLY ATTACHED AND THE MOLDED WASHER IN PLACE, INSERT THE CAP ASSEMBLY THROUGH THE FABRICATED GLASS RETURN PANEL, FOLLOWED BY THE FLAT PLASTIC WASHER TO PREVENT GLASS TO METAL CONTACT.



CRE90 INDIVIDUAL COMPONENT LIST:

- (1) CAP114\_\_\_\_ STAINLESS STEEL CAP ASSEMBLY
- (1) AS5162-5/16-18 x 2" HEX HEAD SET SCREW
- (1) LW516S—STAINLESS STEEL LOCK WASHER
- (1) NLN51618S—STAINLESS STEEL LOCK NUT



#### STEP 2:

MOUNT THE WALL FITTING PROVIDED WITH THE SHOWER KIT, ADD LOCK WASHER FIRST, FOLLOWED BY THE LOCK NUT, AND FASTEN SECURELY. INSTALLATION IS NOW COMPLETE.



#### CRE90 EXPLODED VIEW OF COMPLETED INSTALLATION