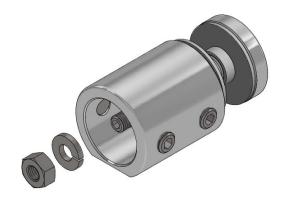

#### STEP 2:

MOUNT THE WALL FITTING PROVIDED WITH THE SHOWER KIT, ADD LOCK WASHER FIRST, FOLLOWED BY THE LOCK NUT, AND FASTEN SECURELY. INSTALLATION IS NOW COMPLETE.