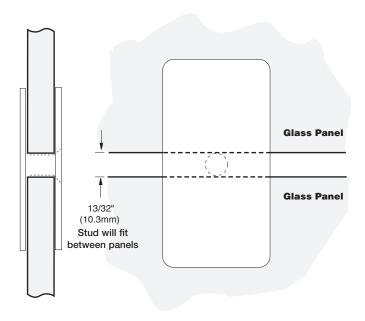

Includes: Mounting screws and gaskets

**Template Shown on Next Page** 

\*NOTE: Do not exceed either maximum weight or width when choosing proper quantity of hinges.

**IMPORTANT:** Project measurements from the edge of the glass.