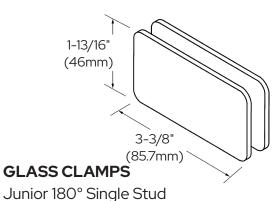

## THE TEMPLATE OPTIONS ON THIS PAGE APPLY TO THE CLAMPS BELOW:

180° Single Stud | Junior 180° Single Stud

CAT. NO. GCB180 | CAT. NO. GCB680