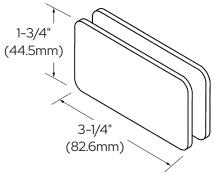

## **GLASS CLAMPS**

180° Single Stud

CAT. NO. GCB180

CAT. NO. GCB680

FRONT VIEW

**REAR VIEW** 

Specifications:

Material: Solid brass
Glass Thickness: 1/4" (6mm)
Hole Size Required: See Templates