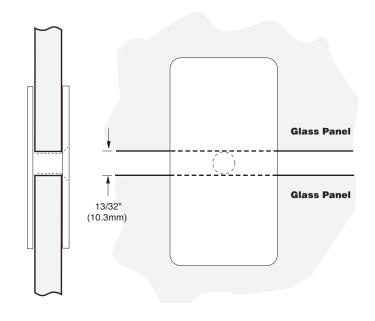

Includes: Mounting screws and gaskets

**Template Shown on Next Page** 

\*NOTE: Do not exceed either maximum weight or width when choosing proper quantity of hinges.

**IMPORTANT:** Project measurements from the edge of the glass.