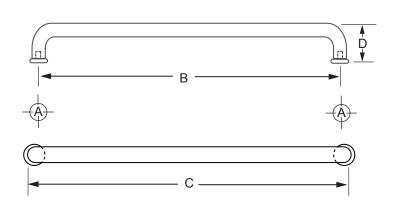

## **MOUNTING TEMPLATE**

| Hole Size: A             | В               | С               | D             |
|--------------------------|-----------------|-----------------|---------------|
| Glass<br>5/8"<br>(16 mm) | 28"<br>(711 mm) | 29"<br>(737 mm) | 3"<br>(76 mm) |

| В        | С        | D       |
|----------|----------|---------|
| 10"      | 12"      | 3"      |
| (254 mm) | (304 mm) | (76 mm) |

| ADD TO CAT. NO. FOR FINISH |  |  |
|----------------------------|--|--|
| BR = POLISHED BRASS        |  |  |
| BS = BRUSHED STAINLESS     |  |  |
| PS = POLISHED STAINLESS    |  |  |
| SA = SATIN ANODIZED        |  |  |
| DU = DARK BRONZE           |  |  |