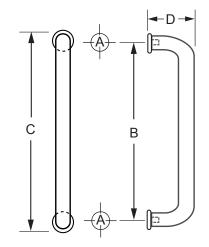

## **MOUNTING TEMPLATE**

| Hole Size: A             | В               | С               | D             |
|--------------------------|-----------------|-----------------|---------------|
| Glass<br>5/8"<br>(16 mm) | 28"<br>(711 mm) | 29"<br>(737 mm) | 3"<br>(76 mm) |

| В        | С        | D       |
|----------|----------|---------|
| 10"      | 12"      | 3"      |
| (254 mm) | (304 mm) | (76 mm) |

| ADD TO CAT. NO. FOR FINISH |  |  |
|----------------------------|--|--|
| BR = POLISHED BRASS        |  |  |
| BS = BRUSHED STAINLESS     |  |  |
| PS = POLISHED STAINLESS    |  |  |
| SA = SATIN ANODIZED        |  |  |
| DU = DARK BRONZE           |  |  |