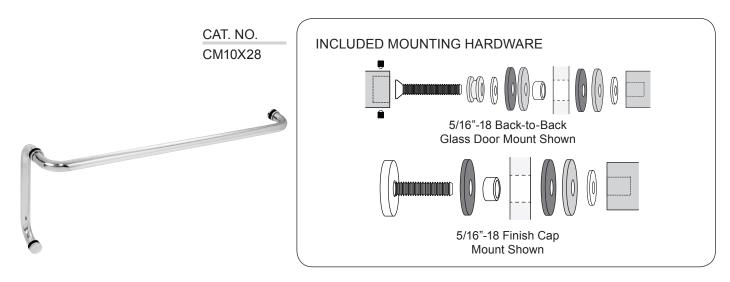

| Mounting Options  | Glass 3/8"-3/4"<br>(10-19 mm)                            | Wood/Aluminum<br>up to 1-3/4" (45 mm)                    |  |
|-------------------|----------------------------------------------------------|----------------------------------------------------------|--|
| Mounting Hardware | 2 ea. Cat. No. F40SK<br>1 ea. Cat. No. F40WK<br>Included | 1 ea. Cat. No. TB4CH<br>2 ea. Cat. No. F41WK<br>Included |  |

**NOTE:** Optional hardware kits must be purchased separately.