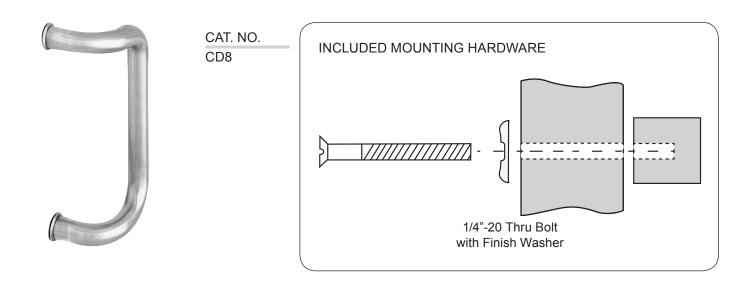

## **CRL 8" SINGLE OFFSET DOOR PULL**

| Mounting Options  | Wood/Aluminum<br>up to 1-3/4" (45 mm) |
|-------------------|---------------------------------------|
| Mounting Hardware | Included                              |

**NOTE:** Optional hardware kits must be purchased separately.