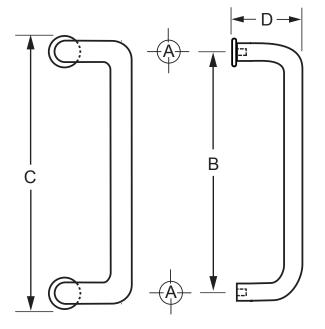

## **MOUNTING TEMPLATE**

| ADD TO CAT. NO. FOR FINISH |  |  |
|----------------------------|--|--|
| BS = BRUSHED STAINLESS     |  |  |
| SC = SATIN CHROME          |  |  |
| BR = BRASS                 |  |  |
| PS = POLISHED STAINLESS    |  |  |

| Hole Size: A                    | В              | С              | D                 |
|---------------------------------|----------------|----------------|-------------------|
| Wood/Aluminum<br>1/4"<br>(6 mm) | 8"<br>(203 mm) | 9"<br>(229 mm) | 3-1/4"<br>(83 mm) |