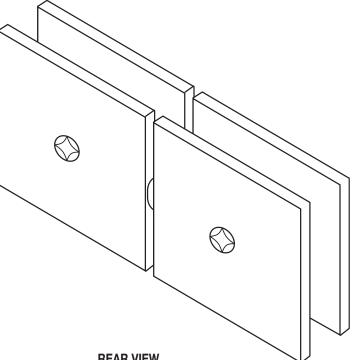

## **GLASS CLAMPS**

Glass-to-Glass Mount Movable Transom Clamp CAT. NO. SGC188



For Technical Assistance in the United States and Canada 1.800.421.6144. Press 2, then option 1

C.R. Laurence Co., Inc. • 2503 E. Vernon Ave., Los Angeles, CA 90058 • 1.800.421.6144 • crlaurence.com



**REAR VIEW** 

## **Specifications:**

| Material:              | Solid brass                        |
|------------------------|------------------------------------|
| Glass Thickness Range: | 3/8" (10mm) to 1/2" (12mm)         |
| Template Required:     | 5/8" (16mm) or 3/4" (19mm) hole    |
|                        | for fixed panel, notch for transom |
| Includes:              | Mounting screws and gaskets        |

## **Template Shown on Next Page**



**IMPORTANT:** Project measurements from the edge of glass.



## **GLASS CLAMPS**

Glass-to-Glass Mount Movable Transom Clamp CAT. NO. SGC188

For Technical Assistance in the United States and Canada 1.800.421.6144. Press 2, then option 1