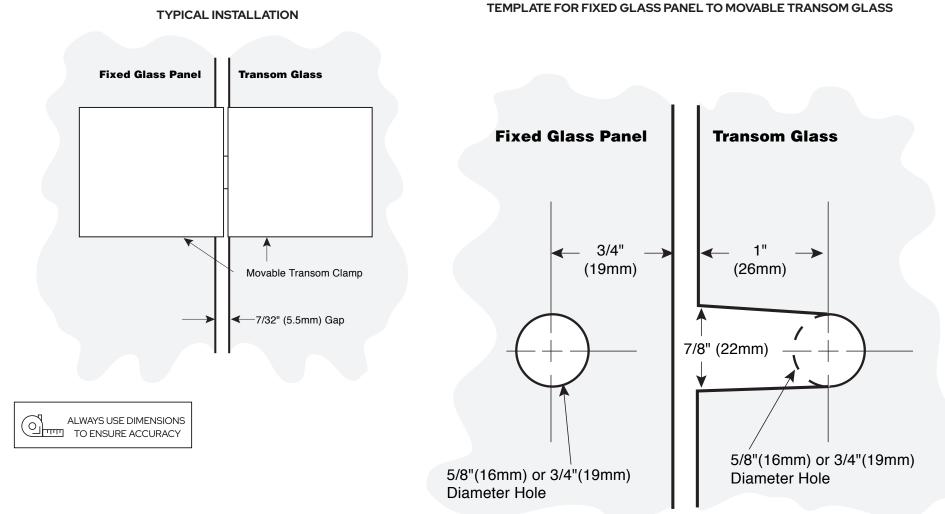

## **Specifications:**

| Material:              | Solid brass                        |
|------------------------|------------------------------------|
| Glass Thickness Range: | 3/8" (10mm) to 1/2" (12mm)         |
| Template Required:     | 5/8" (16mm) or 3/4" (19mm) hole    |
|                        | for fixed panel, notch for transom |
| Includes:              | Mounting screws and gaskets        |

## **Template Shown on Next Page**

**IMPORTANT:** Project measurements from the edge of glass.