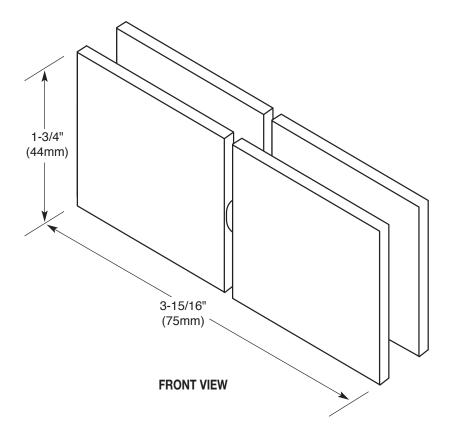

## **Specifications:**

| Material:              | Solid brass                        |
|------------------------|------------------------------------|
| Glass Thickness Range: | 3/8" (10mm) to 1/2" (12mm)         |
| Template Required:     | 5/8" (16mm) or 3/4" (19mm) hole    |
|                        | for fixed panel, notch for transom |
| Includes:              | Mounting screws and gaskets        |

## **Template Shown on Next Page**

**IMPORTANT:** Project measurements from the edge of glass.