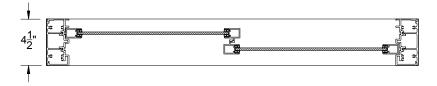

## **TOP VIEW**

FRONT VIEW- WITH STAINLESS STEEL SILL

**SIDE VIEW** 

## **SPECIFICATIONS:**

SECTIONS: HEAVY DUTY EXTRUDED ALUMINUM 6063-T6. FRAME HAS A NARROW DEPTH OF 4 1/2". CENTER SITELINE HAS NARROW 1 1/2" FRAME. WINDOW: TOP RAIL, BOTTOM RAIL, CENTER AND END STILES 15/16". WEATHER PROOF POLY-PILE PROVIDED AS INDICATED. THUMBTURN LOCK INCLUDED