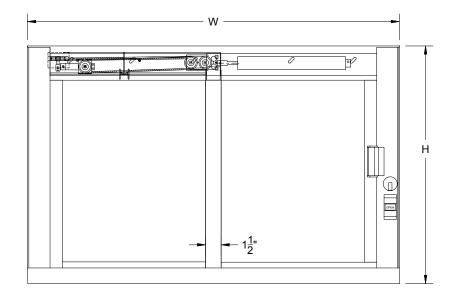

## **TOP VIEW**

FRONT VIEW- WITH STAINLESS STEEL SILL

**SIDE VIEW** 

## **SPECIFICATIONS:**

SECTIONS: HEAVY DUTY EXTRUDED ALUMINUM 6063-T6. FRAME HAS A NARROW DEPTH OF 4 1/2". CENTER SITELINE HAS NARROW 1 1/2" FRAME. WINDOW: TOP RAIL, BOTTOM RAIL, CENTER AND END STILES 15/16". WEATHER PROOF POLY-PILE PROVIDED AS INDICATED. THUMBTURN LOCK INCLUDED

MECHANICS: HEAVY DUTY BALL BEARING CARRIER FOR SLIDING WINDOW.

GLAZING: CHOICE OF 1/4"-1/2" TEMPERED, LAMINATED, TINTED OR WIRE GLASS OR 1/2" INSULATING GLASS.

FINISH: AVAILABLE IN SATIN ANODIZED (A), DURANODIC BRONZE (DU), ANY OF THE 187 RAL POWDER PAINT COLORS, OR CUSTOM KYNAR PAINT COLORS (P).