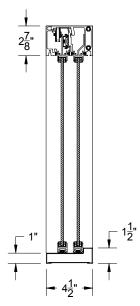

## **SPECIFICATIONS:**

SECTIONS: HEAVY DUTY EXTRUDED ALUMINUM 6063-T6. FRAME HAS A NARROW DEPTH OF 4 1/2". CENTER SITELINE HAS NARROW 1 1/2" FRAME. WINDOW: TOP RAIL, BOTTOM RAIL, CENTER AND END STILES 15/16". WEATHER PROOF POLY-PILE PROVIDED AS INDICATED. THUMBTURN LOCK INCLUDED

MECHANICS: HEAVY DUTY BALL BEARING CARRIER FOR SLIDING WINDOW.

GLAZING: CHOICE OF 1/4"-1/2" TEMPERED, LAMINATED, TINTED OR WIRE GLASS OR 1/2" INSULATING GLASS.

FINISH: AVAILABLE IN SATIN ANODIZED (A), DURANODIC BRONZE (DU), ANY OF THE 187 RAL POWDER PAINT COLORS, OR CUSTOM KYNAR PAINT COLORS (P).