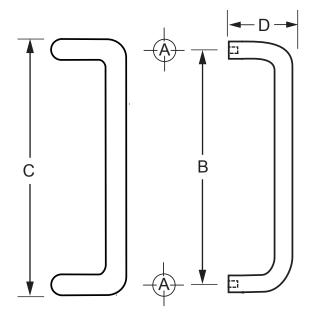

| Hole Size: A                    | В              | С              | D                 |
|---------------------------------|----------------|----------------|-------------------|
| Wood/Aluminum<br>1/4"<br>(6 mm) | 8"<br>(203 mm) | 9"<br>(229 mm) | 3-1/4"<br>(83 mm) |