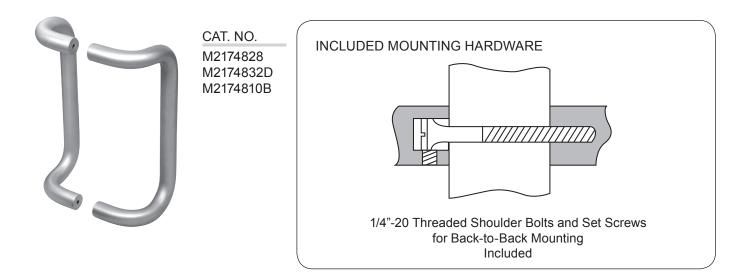

## 8" SOLID OFFSET BACK-TO-BACK PULL HANDLES

## **MOUNTING TEMPLATE**

| FINISH                        |
|-------------------------------|
| M2174828 = SATIN CHROME       |
| M2174832D = BRUSHED STAINLESS |
| M2174810B = DARK BRONZE       |

**NOTE:** Select appropriate Cat. No. for color and finish.

| Mounting Options  | Wood/Aluminum<br>up to 1-3/4" (45 mm) |  |
|-------------------|---------------------------------------|--|
| Mounting Hardware | Included                              |  |

**NOTE:** Optional hardware kits must be purchased separately.