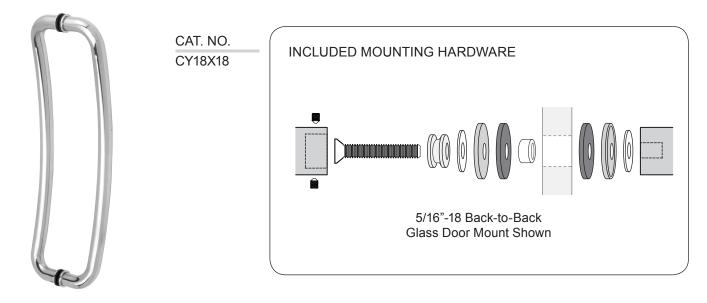

| Mounting Options  | Glass 3/8"-3/4"<br>(10 to 19 mm) | Wood/Aluminum<br>up to 1-3/4" (45 mm) |
|-------------------|----------------------------------|---------------------------------------|
| Mounting Hardware | F40WK<br>Included                | Cat. No. TB4CH                        |

**NOTE:** Optional hardware kits must be purchased separately.