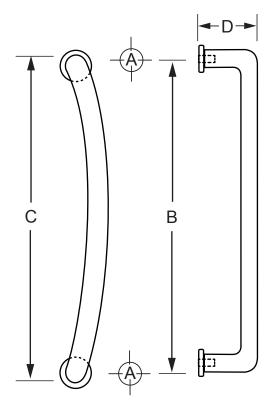

| Hole                     | Size: A                          | В               | С               | D             |
|--------------------------|----------------------------------|-----------------|-----------------|---------------|
| Glass<br>5/8"<br>(16 mm) | Wood/Aluminum<br>5/16"<br>(8 mm) | 18"<br>(457 mm) | 19"<br>(483 mm) | 3"<br>(76 mm) |