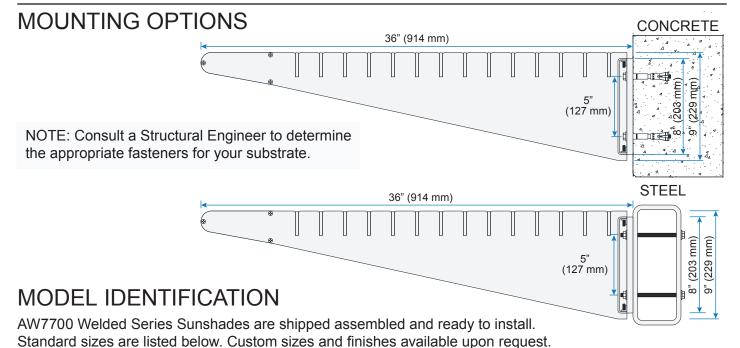

## **INSTALLATION** NOTE: Use fasteners specified by a Structural Engineer for your conditions. CRL EBA334 for concrete shown. Mount Sunshade (1) Install Sunshade level and true. Fasten at each mounting hole in back plate. 1 (1)Exterior View from Below **(2**)(B) **Install Cover Plates** (2)A Install (2) Install Cover Plates and secure Cover Plate with included screws. **(2)**B Secure at top and bottom holes with included #10-32 x 3/4" PFHMS. Exterior View from Below