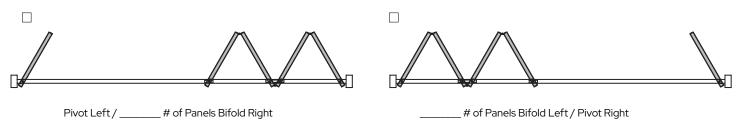

### CONFIGURATION BASED ON INSIDE VIEW (CONTINUED)

**NOTE:** Examples shown swing-out. Opposite hand or swing-in configuration are also available.

**BIPART** 

### **BIFOLD WITH PIVOT PANEL**