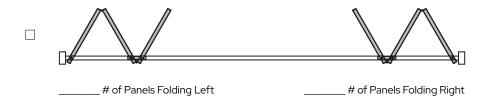

# PALISADES S90 BI-FOLDING DOOR & WALL SYSTEM

| <b>Quote/Order Request Form</b>                                                                                                                                                                                             |                                                                                                                                                                                                                       |                                                                                                                                                         | Date                                                                                                                                                                                                                                                                                                                  |                                                                                        |
|-----------------------------------------------------------------------------------------------------------------------------------------------------------------------------------------------------------------------------|-----------------------------------------------------------------------------------------------------------------------------------------------------------------------------------------------------------------------|---------------------------------------------------------------------------------------------------------------------------------------------------------|-----------------------------------------------------------------------------------------------------------------------------------------------------------------------------------------------------------------------------------------------------------------------------------------------------------------------|----------------------------------------------------------------------------------------|
| Name                                                                                                                                                                                                                        |                                                                                                                                                                                                                       |                                                                                                                                                         | Company                                                                                                                                                                                                                                                                                                               |                                                                                        |
| Email                                                                                                                                                                                                                       |                                                                                                                                                                                                                       |                                                                                                                                                         |                                                                                                                                                                                                                                                                                                                       |                                                                                        |
| Phone Number                                                                                                                                                                                                                |                                                                                                                                                                                                                       |                                                                                                                                                         | Job Name                                                                                                                                                                                                                                                                                                              |                                                                                        |
| Friorie Number                                                                                                                                                                                                              |                                                                                                                                                                                                                       |                                                                                                                                                         |                                                                                                                                                                                                                                                                                                                       |                                                                                        |
| Utilize this form to assist you in covering the details required to quote a Palisades S90 Bi-Folding Door System. Going through this exercise should prevent you from overlooking any details related to your installation. |                                                                                                                                                                                                                       |                                                                                                                                                         | <b>IMPORTANT:</b> Depending on the complexity of your project, one or more of the following may be required to accurately order: sketches or drawings of your particular application with dimensions; printed architectural drawings or CAD files; photos of the job site conditions (digital images are preferable). |                                                                                        |
|                                                                                                                                                                                                                             |                                                                                                                                                                                                                       |                                                                                                                                                         | <b>NOTE:</b> Please download and submit completed form to <b>entrance.partitions@crlaurence.com</b> .  A final sign off is required prior to any custom fabrication.                                                                                                                                                  |                                                                                        |
| SYSTEM                                                                                                                                                                                                                      | SYSTEM DETAILS                                                                                                                                                                                                        |                                                                                                                                                         |                                                                                                                                                                                                                                                                                                                       |                                                                                        |
| S90 Thermally Broken  APPLICATION                                                                                                                                                                                           | One Form Per Opening.  Mark:  Quantity:  Rough Opening Size:  Horizontal Muntin Quantity:  Horizontal Muntin Location:  Vertical Muntin Quantity:  Vertical Muntin Location:  Window: Sill Height from Finished Floor |                                                                                                                                                         | (No exterior access)                                                                                                                                                                                                                                                                                                  |                                                                                        |
| ☐ Interior<br>☐ Exterior                                                                                                                                                                                                    |                                                                                                                                                                                                                       |                                                                                                                                                         |                                                                                                                                                                                                                                                                                                                       |                                                                                        |
| COMPENSATION<br>CHANNEL                                                                                                                                                                                                     |                                                                                                                                                                                                                       |                                                                                                                                                         |                                                                                                                                                                                                                                                                                                                       |                                                                                        |
| ☐ Yes<br>☐ No                                                                                                                                                                                                               |                                                                                                                                                                                                                       |                                                                                                                                                         | _                                                                                                                                                                                                                                                                                                                     |                                                                                        |
| concealment of out o<br>on each jamb and hea                                                                                                                                                                                | n Channel allows aesthetic<br>f plumb conditions of (+/- 3/4<br>Id only.                                                                                                                                              |                                                                                                                                                         |                                                                                                                                                                                                                                                                                                                       |                                                                                        |
| FRAME AND PANEL                                                                                                                                                                                                             |                                                                                                                                                                                                                       | HARDWARE FINISH                                                                                                                                         |                                                                                                                                                                                                                                                                                                                       | GLAZING                                                                                |
| <ul> <li>□ White Powder Coat 90% Gloss</li> <li>□ Black Powder Coat 90% Gloss</li> <li>□ Standard RAL Color</li> <li>□ RAL Number:</li> <li>□ Satin Anodized</li> <li>□ Black Bronze Anodized</li> </ul>                    |                                                                                                                                                                                                                       | Handles and Latches  ☐ Black Powder Coat  ☐ Brushed Stainless Steel  ☐ White Powder Coat  NOTE: All hinges, guides, rollers, and support plates come in |                                                                                                                                                                                                                                                                                                                       | S90 Insulating 1" (3/16", 5/8", 3/16") By Others By C.R. Laurence Specify (Color/Type) |
| NOTE: (Kynar not available for S90 Model)                                                                                                                                                                                   |                                                                                                                                                                                                                       | Stainless Steel finish ONLY.                                                                                                                            |                                                                                                                                                                                                                                                                                                                       |                                                                                        |
| CONFIGURATION BAS                                                                                                                                                                                                           | ED ON INSIDE VIEW                                                                                                                                                                                                     |                                                                                                                                                         |                                                                                                                                                                                                                                                                                                                       |                                                                                        |
| NOTE: Examples shown                                                                                                                                                                                                        | swing-out. Opposite hand o                                                                                                                                                                                            | or swing-in configura                                                                                                                                   | tion are also available.                                                                                                                                                                                                                                                                                              |                                                                                        |
| ☐ INSWING                                                                                                                                                                                                                   |                                                                                                                                                                                                                       | ☐ <b>OUTSWING</b> (As Shown)                                                                                                                            |                                                                                                                                                                                                                                                                                                                       |                                                                                        |
| BIFOLD                                                                                                                                                                                                                      |                                                                                                                                                                                                                       |                                                                                                                                                         |                                                                                                                                                                                                                                                                                                                       |                                                                                        |
|                                                                                                                                                                                                                             |                                                                                                                                                                                                                       |                                                                                                                                                         |                                                                                                                                                                                                                                                                                                                       |                                                                                        |
|                                                                                                                                                                                                                             | # of Panels Folding Left                                                                                                                                                                                              |                                                                                                                                                         |                                                                                                                                                                                                                                                                                                                       | # of Panels Folding Right                                                              |