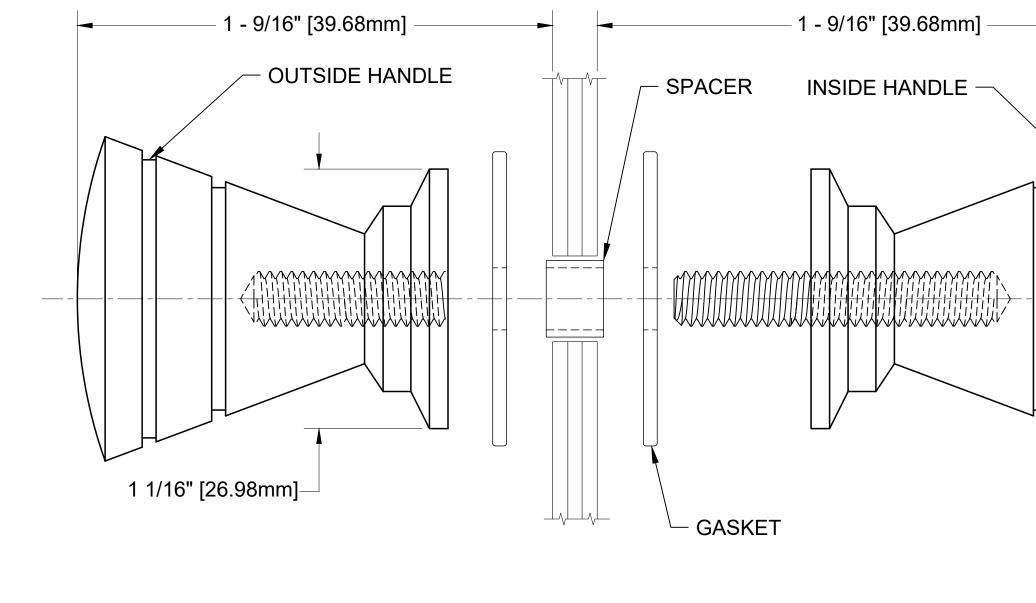

Material: Solid Brass Glass Thickness Range: 1/4" to 1/2" [6mm - 13mm] Hole Diameter Required: 1/2" [13mm]

C.R.LAURENCE CO. ARCHITECTURAL PRODUCTS PH (800)-421-6144 FX: 800-587-7501 www. crlaurence.com

DESCRIPTION:

**RIBBED BOW TIE KNOB BACK TO BACK** 

PART #: FILE NAME: SDK046 DRAWN BY