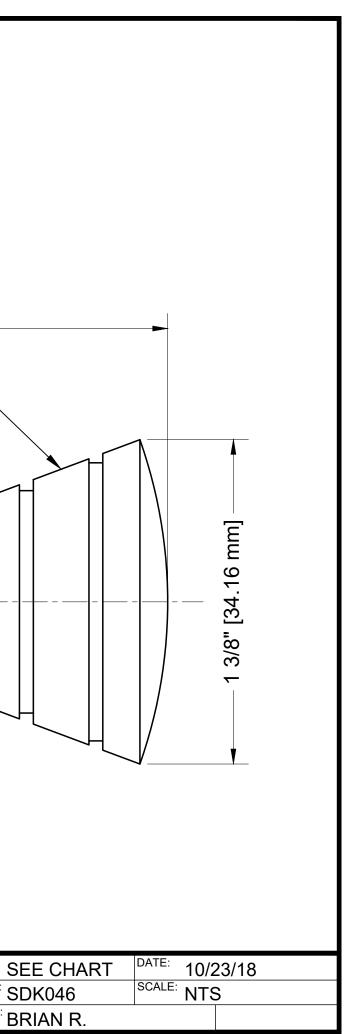

Material: Solid Brass Glass Thickness Range: 1/4" to 1/2" [6mm - 13mm] Hole Diameter Required: 1/2" [13mm]

C.R.LAURENCE CO. ARCHITECTURAL PRODUCTS PH (800)-421-6144 FX: 800-587-7501 www. crlaurence.com

DESCRIPTION:

**RIBBED BOW TIE KNOB BACK TO BACK** 

PART #: FILE NAME: SDK046 DRAWN BY