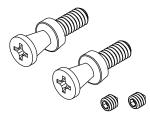

## CRL EXTRUDED ALUMINUM PULL HANDLE

CAT. NO.

DL915

INCLUDED MOUNTING HARDWARE

Two 1/4"-20 Threaded Shoulder bolts and Two Set Screws for Concealed Single Mount Application

| <b>Mounting Options</b> | s Wood/Aluminum |  |
|-------------------------|-----------------|--|
| Mounting Hardware       | Included        |  |

NOTE: Optional hardware kits must be purchased separately.