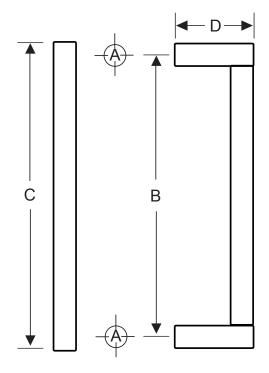

## **MOUNTING TEMPLATE**

| FINISH             |
|--------------------|
| DU = DARK BRONZE   |
| A = SATIN ANODIZED |

| Hole Size: A | В        | С        | D        | E       |
|--------------|----------|----------|----------|---------|
| 5/16"        | 10"      | 11-1/8"  | 4-1/4"   | 2-5/16" |
| (8 mm)       | (254 mm) | (283 mm) | (108 mm) | (59 mm) |