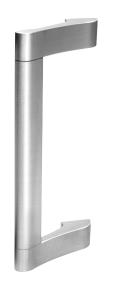

## CRL EXTRUDED ALUMINUM PULL HANDLE

CAT. NO.

DL915

INCLUDED MOUNTING HARDWARE

Two 1/4"-20 Threaded Shoulder bolts and Two Set Screws for Concealed Single Mount Application