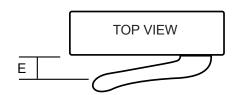

## **MOUNTING TEMPLATE**

| FINISH             |
|--------------------|
| DU = DARK BRONZE   |
| A = SATIN ANODIZED |

| Hole Size: A | В        | С        | D        | E       |
|--------------|----------|----------|----------|---------|
| 5/16"        | 10"      | 11-1/8"  | 4-1/4"   | 2-5/16" |
| (8 mm)       | (254 mm) | (283 mm) | (108 mm) | (59 mm) |