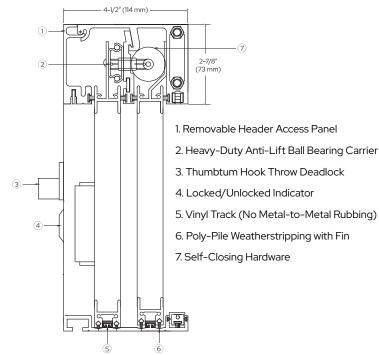

# **SCDW SERIES SELF-CLOSING** SLIDING SERVICE WINDOWS

| Quote/Order Request Form                                                                                                                                                                                                  |                                           |
|---------------------------------------------------------------------------------------------------------------------------------------------------------------------------------------------------------------------------|-------------------------------------------|
| Name                                                                                                                                                                                                                      | Com                                       |
| Email                                                                                                                                                                                                                     | Acco                                      |
| Phone Number                                                                                                                                                                                                              | Job                                       |
| Utilize this form to assist you in covering the details required to quote a SCDW Series Sliding Service Window. Going through this exercise should prevent you from overlooking any details related to your installation. | IMPO<br>more<br>or dra<br>archi<br>(digit |
| <b>Specifications</b> Available Configurations:                                                                                                                                                                           | <b>NOTE</b><br>A final                    |
| *Configuration                                                                                                                                                                                                            |                                           |