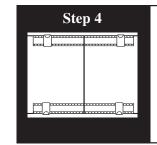

Mark the center of the mirror at the Bottom. Set the mirror in Bottom Clips aligning the centerline of the mirror with the centerline of the Bottom Hanger. Next lift the Top Clips on the Top Hanger and lay the mirror against the wall. Once the mirror is in place press the Top Clips downward over the edge of the mirror.