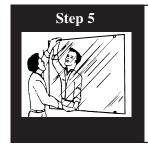

Mark the center of the mirror at the Bottom. Set the mirror in Bottom Clips aligning the centerline of the mirror with the centerline of the Bottom Hanger. Next lift the Top Clips on the Top Hanger and lay the mirror against the wall. Once the mirror is in place press the Top Clips downward over the edge of the mirror.