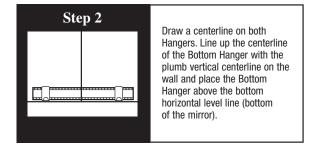

## MIRROR HANGER

CAT. NO. 74154, 74116, 74124, 74128, 74136, 74142, 74154

After the Bottom Hanger is installed measure up from the base of the Bottom Hanger Clips the height of the mirror less 1/2" (12.7 mm) and mark a horizontal line. Line up the centerline of the Top Hanger with the plumb vertical centerline on the wall and install the Top Hanger below the horizontal level line.