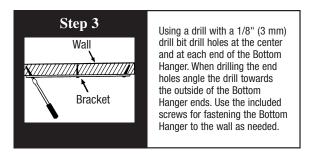

**Important Notice:** CRL Mirror Clips should be installed into wall studs for maximum support. It is the responsibility of the installer to select the proper screws and anchors when mounting to wall studs is not possible. It is also the responsibility of the installer to determine the safe weight load based on the installation conditions.