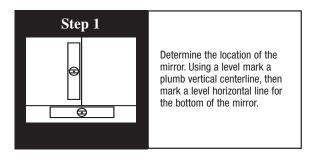

## MIRROR HANGER

CAT. NO. 74154, 74116, 74124, 74128, 74136, 74142, 74154

After the Bottom Hanger is installed measure up from the base of the Bottom Hanger Clips the height of the mirror less 1/2" (12.7 mm) and mark a horizontal line. Line up the centerline of the Top Hanger with the plumb vertical centerline on the wall and install the Top Hanger below the horizontal level line.