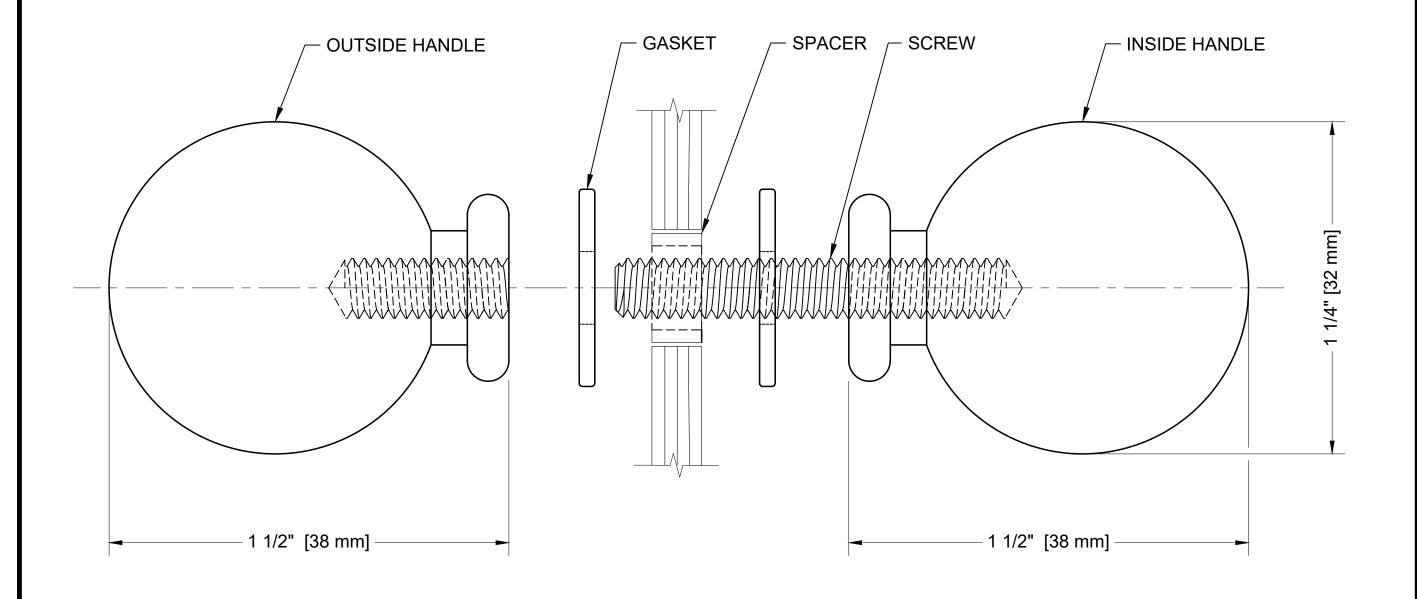

Material: Solid Brass

Glass Thickness Range: 1/4" to 1/2" (6 to 13mm)

Hole Diameter Required: 1/2" (13mm)

C.R.LAURENCE CO.
ARCHITECTURAL PRODUCTS
PH (800)-421-6144 FX: 800-587-7501

DESCRIPTION:

BALL STYLE KNOB BACK TO BACK