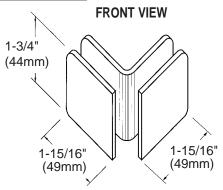

**GLASS CLAMPS** 

Oversized 90° Clamp (Glass-to-Glass Application) Cat. No. GCB91

**Note:** The Clamps shown on this page can also be used in a wall-to-glass application. For information on this see pages 4X-11 and 4X-12.

# **Specifications:**

Material: Solid brass

Glass Thickness Range: 5/16" (8mm) to 1/2" (12mm) Hole Size Required: 5/8" (16mm) or 3/4" (19mm)

**Includes:** Mounting screws and gaskets **Note:** An additional set of gaskets is required

for 5/16" (8mm) glass

**Template Shown on Next Page** 