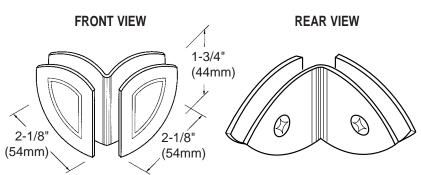

#### **GLASS CLAMPS**

Junior Cathedral
Style 90° Glass Clamp
(Glass-to-Glass Application)
CAT. No. GCB6290

## **Specifications:**

Material: Solid brass

Glass Thickness: 1/4" (6mm)

Hole Size Required: 5/8" (16mm) or 3/4" (19mm)

**Includes:** Mounting screws and gaskets

**Template Shown on Next Page** 

4X-9