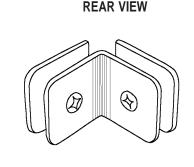

**GLASS CLAMPS** 

Oversized 90° Clamp (Glass-to-Glass Application) Cat. No. GCB91

**Note:** The Clamps shown on this page can also be used in a wall-to-glass application. For information on this see pages 4X-11 and 4X-12.

# **Specifications:**

Material: Solid brass

Glass Thickness Range: 5/16" (8mm) to 1/2" (12mm) Hole Size Required: 5/8" (16mm) or 3/4" (19mm)

**Includes:** Mounting screws and gaskets **Note:** An additional set of gaskets is required

for 5/16" (8mm) glass

**Template Shown on Next Page** 