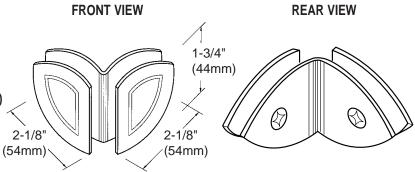

#### **GLASS CLAMPS**

Cathedral Style 90° Glass Clamp (Glass-to-Glass Application)

CAT. No. GCB290

## **Specifications:**

Material: Solid brass

Glass Thickness Range: 5/16" (8mm) to 1/2" (12mm) Hole Size Required: 5/8" (16mm) or 3/4" (19mm)

Includes: Mounting screws and gaskets
Note: An additional set of gaskets is required

for 5/16" (8mm) glass

**Template Shown on Next Page** 