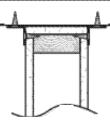

## MOUNTING USING OPTIONAL STAINLESS STEEL SHELF BRACKETS

Shelves can be mounted using optional Stainless Steel Shelf Brackets listed below. Secure the brackets to both sides of the wall, even with the bottom of the opening. Install the shelf and secure it from the underside using screws of adequate length (not included). Additional strength can be obtained by applying a few beads of construction sealant,

**CRL CAT. NO. M64** (select color), between the bottom of the shelf and the top of the supporting wall.

# STAINLESS STEEL SHELF BRACKETS (OPTIONAL)

Stainless Steel Shelf Brackets are available in seven lengths from 24" to 96". They are made from 1-1/2" x 1-1/2" 16 gauge brushed stainless steel angle to match the shelf finish. Brackets are not drilled, so the installer has the option of drilling holes only where they are needed. Brackets are sold only in pairs.