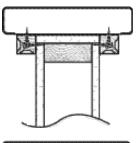

Shelves can be mounted from underneath by securing angle cleats or 2 x 2 boards to both sides of the wall. Mount boards or cleats even with the bottom of the opening. Install shelf and secure it from the underside using screws of adequate length (not included). Additional strength can be obtained by applying a few beads of construction sealant, **CRL CAT. NO. M64** (select color), between the bottom of the shelf and the top of the supporting wall.

## MOUNTING USING OPTIONAL STAINLESS STEEL SHELF BRACKETS

Shelves can be mounted using optional Stainless Steel Shelf Brackets listed below. Secure the brackets to both sides of the wall, even with the bottom of the opening. Install the shelf and secure it from the underside using screws of adequate length (not included). Additional strength can be obtained by applying a few beads of construction sealant,