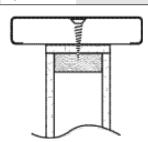

#### THROUGH-SHELF MOUNTING

Shelves can be mounted from the top by drilling and countersinking the shelf surface in the appropriate attachment area, then securing with screws of adequate length (not included). Additional strength can be obtained by applying a few beads of construction sealant, **CRL CAT. NO. M64** (select color), between the bottom of the shelf and the top of the supporting wall.

Shelves can be mounted from underneath by securing angle cleats or 2 x 2 boards to both sides of the wall. Mount boards or cleats even with the bottom of the opening. Install shelf and secure it from the underside using screws of adequate length (not included). Additional strength can be obtained by applying a few beads of construction sealant, **CRL CAT. NO. M64** (select color), between the bottom of the shelf and the top of the supporting wall.