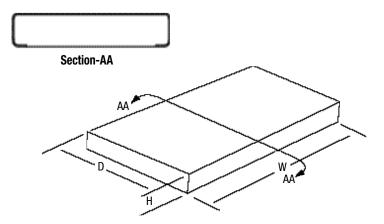

#### **Stainless Steel Shelves**

| CAT NO. | WIDTH | DEPTH | HEIGHT |
|---------|-------|-------|--------|
| SSS2412 | 24"   | 12"   | 2"     |
| SSS3012 | 30"   | 12"   | 2"     |
| SSS3612 | 36"   | 12"   | 2"     |
| SSS4812 | 48"   | 12"   | 2"     |
| SSS6012 | 60"   | 12"   | 2"     |
| SSS7212 | 72"   | 12"   | 2"     |
| SSS2418 | 24"   | 18"   | 2"     |
| SSS3018 | 30"   | 18"   | 2"     |
| SSS3618 | 36"   | 18"   | 2"     |
| SSS4818 | 48"   | 18"   | 2"     |
| SSS6018 | 60"   | 18"   | 2"     |
| SSS7218 | 72"   | 18"   | 2"     |

#### THROUGH-SHELF MOUNTING

Shelves can be mounted from the top by drilling and countersinking the shelf surface in the appropriate attachment area, then securing with screws of adequate length (not included). Additional strength can be obtained by applying a few beads of construction sealant, **CRL CAT. NO. M64** (select color), between the bottom of the shelf and the top of the supporting wall.