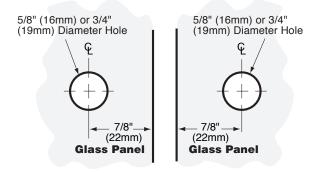

GLASS CLAMPS 135° Glass Clamp CAT. NO. GCB135

Specifications:

Material: Solid brass

Glass Thickness Range: 5/16" (8mm) to 1/2" (12mm)
Hole Size Required: 5/8" (16mm) or 3/4" (19mm)
Includes: Mounting screws and gaskets

# 7/8" (22mm) Q (22mm)