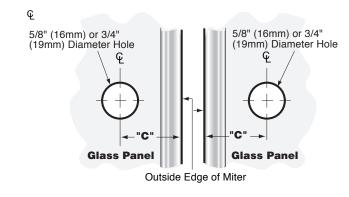

### TEMPLATE OPTION FOR 22-1/2° MITERED GLASS

## THE TEMPLATE OPTIONS ON THIS PAGE APPLIES TO THE FOLLOWING CLAMPS:

135° Glass Clamp

CAT. NO. GCB135