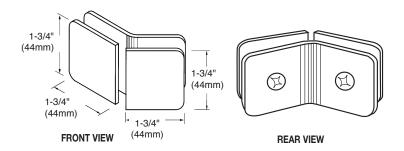

GLASS CLAMPS 135° Glass Clamp CAT. NO. GCB135

Specifications:

Material: Solid brass

Glass Thickness Range: 5/16" (8mm) to 1/2" (12mm)
Hole Size Required: 5/8" (16mm) or 3/4" (19mm)
Includes: Mounting screws and gaskets

## **GLASS CLAMPS**