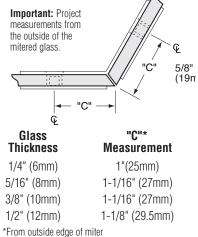

**IMPORTANT:** Project measurements from the edge of the glass.

### TEMPLATE OPTION FOR 22-1/2° MITERED GLASS