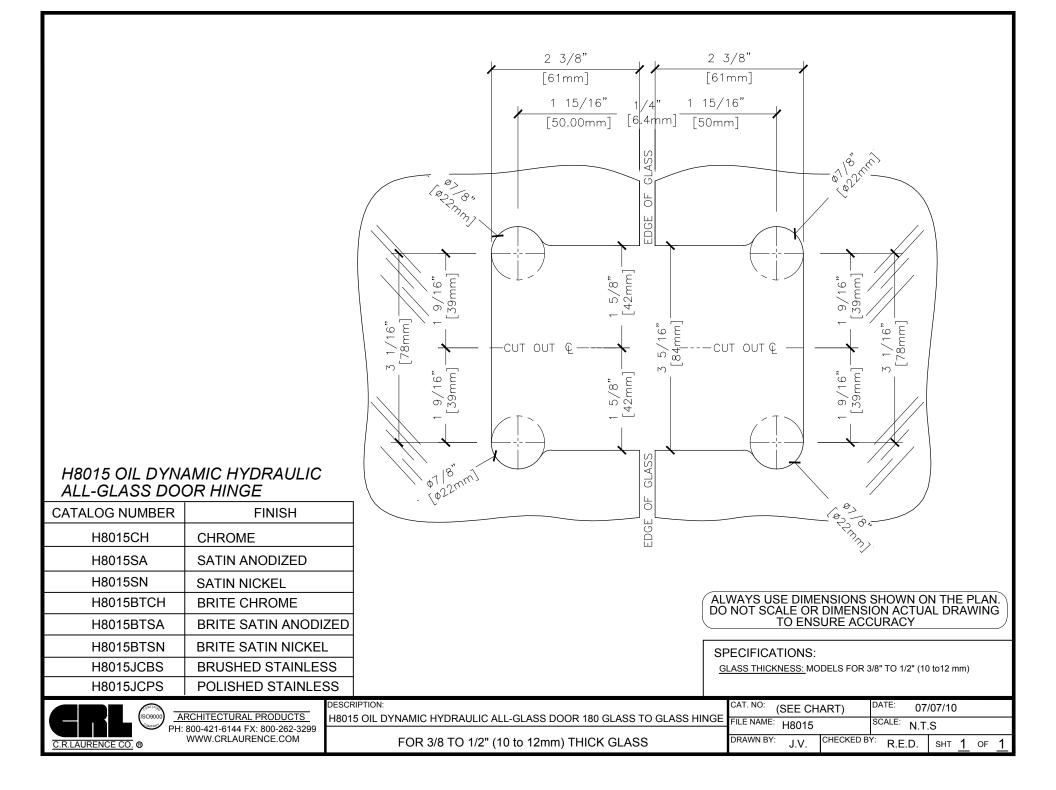

|                                                   | 4 1/4"<br>[108mm]<br>3 1/4"<br>[83mm]<br>3 1/4"<br>[76mm] | 6"<br>[152.5mm]<br>1 15/16"<br>[50.0mm]<br>[50.0mm]<br>[50.0mm]<br>[50.0mm]<br>[50.0mm]<br>[50.0mm]<br>[23.0mm]<br>[23.0mm]<br>[23.0mm]<br>[23.0mm]<br>[23.0mm]<br>[23.0mm]<br>[23.0mm]<br>[23.0mm]<br>[23.0mm]<br>[23.0mm]<br>[23.0mm]<br>[23.0mm]<br>[23.0mm]<br>[23.0mm]<br>[23.0mm]<br>[23.0mm]<br>[23.0mm]<br>[23.0mm]<br>[23.0mm]<br>[23.0mm]<br>[23.0mm]<br>[23.0mm]<br>[23.0mm]<br>[23.0mm]<br>[23.0mm]<br>[23.0mm]<br>[23.0mm]<br>[23.0mm]<br>[23.0mm]<br>[23.0mm]<br>[23.0mm]<br>[23.0mm]<br>[23.0mm]<br>[23.0mm]<br>[23.0mm]<br>[23.0mm]<br>[23.0mm]<br>[23.0mm]<br>[23.0mm]<br>[23.0mm]<br>[23.0mm]<br>[23.0mm]<br>[23.0mm]<br>[23.0mm]<br>[23.0mm]<br>[23.0mm]<br>[23.0mm]<br>[23.0mm]<br>[23.0mm]<br>[23.0mm]<br>[23.0mm]<br>[23.0mm]<br>[23.0mm]<br>[23.0mm]<br>[23.0mm]<br>[23.0mm]<br>[23.0mm]<br>[23.0mm]<br>[23.0mm]<br>[23.0mm]<br>[23.0mm]<br>[23.0mm]<br>[23.0mm]<br>[23.0mm]<br>[23.0mm]<br>[23.0mm]<br>[23.0mm]<br>[23.0mm]<br>[23.0mm]<br>[23.0mm]<br>[23.0mm]<br>[23.0mm]<br>[23.0mm]<br>[23.0mm]<br>[23.0mm]<br>[23.0mm]<br>[23.0mm]<br>[23.0mm]<br>[23.0mm]<br>[23.0mm]<br>[23.0mm]<br>[23.0mm]<br>[23.0mm]<br>[23.0mm]<br>[23.0mm]<br>[23.0mm]<br>[23.0mm]<br>[23.0mm]<br>[23.0mm]<br>[23.0mm]<br>[23.0mm]<br>[23.0mm]<br>[23.0mm]<br>[23.0mm]<br>[23.0mm]<br>[23.0mm]<br>[23.0mm]<br>[23.0mm]<br>[23.0mm]<br>[23.0mm]<br>[23.0mm]<br>[23.0mm]<br>[23.0mm]<br>[23.0mm]<br>[23.0mm]<br>[23.0mm]<br>[23.0mm]<br>[23.0mm]<br>[23.0mm]<br>[23.0mm]<br>[23.0mm]<br>[23.0mm]<br>[23.0mm]<br>[23.0mm]<br>[23.0mm]<br>[23.0mm]<br>[23.0mm]<br>[23.0mm]<br>[23.0mm]<br>[23.0mm]<br>[23.0mm]<br>[23.0mm]<br>[23.0mm]<br>[23.0mm]<br>[23.0mm]<br>[23.0mm]<br>[23.0mm]<br>[23.0mm]<br>[23.0mm]<br>[23.0mm]<br>[23.0mm]<br>[23.0mm]<br>[23.0mm]<br>[23.0mm]<br>[23.0mm]<br>[23.0mm]<br>[23.0mm]<br>[23.0mm]<br>[23.0mm]<br>[23.0mm]<br>[23.0mm]<br>[23.0mm]<br>[23.0mm]<br>[23.0mm]<br>[23.0mm]<br>[23.0mm]<br>[23.0mm]<br>[23.0mm]<br>[23.0mm]<br>[23.0mm]<br>[23.0mm]<br>[23.0mm]<br>[23.0mm]<br>[23.0mm]<br>[23.0mm]<br>[23.0mm]<br>[23.0mm]<br>[23.0mm]<br>[23.0mm]<br>[23.0mm]<br>[23.0mm]<br>[23.0mm]<br>[23.0mm]<br>[23.0mm]<br>[23.0mm]<br>[23.0mm]<br>[23.0mm]<br>[23.0mm]<br>[23.0mm]<br>[23.0mm]<br>[23.0mm]<br>[23.0mm]<br>[23.0mm]<br>[23.0mm]<br>[23.0mm]<br>[23.0mm]<br>[23.0mm]<br>[23.0mm]<br>[23.0mm]<br>[23.0mm]<br>[23.0mm]<br>[23.0mm]<br>[23.0mm]<br>[23.0mm]<br>[23.0mm]<br>[23.0mm]<br>[23.0mm]<br>[23.0mm]<br>[23.0mm]<br>[23.0mm]<br>[23.0mm]<br>[23.0mm]<br>[23.0mm]<br>[23.0mm]<br>[23.0mm]<br>[23.0mm]<br>[                                                                                                      |
|---------------------------------------------------|-----------------------------------------------------------|---------------------------------------------------------------------------------------------------------------------------------------------------------------------------------------------------------------------------------------------------------------------------------------------------------------------------------------------------------------------------------------------------------------------------------------------------------------------------------------------------------------------------------------------------------------------------------------------------------------------------------------------------------------------------------------------------------------------------------------------------------------------------------------------------------------------------------------------------------------------------------------------------------------------------------------------------------------------------------------------------------------------------------------------------------------------------------------------------------------------------------------------------------------------------------------------------------------------------------------------------------------------------------------------------------------------------------------------------------------------------------------------------------------------------------------------------------------------------------------------------------------------------------------------------------------------------------------------------------------------------------------------------------------------------------------------------------------------------------------------------------------------------------------------------------------------------------------------------------------------------------------------------------------------------------------------------------------------------------------------------------------------------------------------------------------------------------------------------------------------------------------------------------------------------------------------------------------------------------------------------------------------------------------------------------------------------------------------------------------------------------------------------------------------------------------------------------------------------------------------------------------------------------------------------------------------------------------------------------------------------------------------------------------|
| H8015 OIL DYNA<br>ALL-GLASS DOO<br>CATALOG NUMBER | AMIC HYDRAULIC                                            | 6"<br>2 7/8"<br>2 |
| H8015CH                                           | CHROME                                                    |                                                                                                                                                                                                                                                                                                                                                                                                                                                                                                                                                                                                                                                                                                                                                                                                                                                                                                                                                                                                                                                                                                                                                                                                                                                                                                                                                                                                                                                                                                                                                                                                                                                                                                                                                                                                                                                                                                                                                                                                                                                                                                                                                                                                                                                                                                                                                                                                                                                                                                                                                                                                                                                               |
| H8015SA                                           | SATIN ANODIZED                                            |                                                                                                                                                                                                                                                                                                                                                                                                                                                                                                                                                                                                                                                                                                                                                                                                                                                                                                                                                                                                                                                                                                                                                                                                                                                                                                                                                                                                                                                                                                                                                                                                                                                                                                                                                                                                                                                                                                                                                                                                                                                                                                                                                                                                                                                                                                                                                                                                                                                                                                                                                                                                                                                               |
| H8015SN                                           | SATIN NICKEL                                              |                                                                                                                                                                                                                                                                                                                                                                                                                                                                                                                                                                                                                                                                                                                                                                                                                                                                                                                                                                                                                                                                                                                                                                                                                                                                                                                                                                                                                                                                                                                                                                                                                                                                                                                                                                                                                                                                                                                                                                                                                                                                                                                                                                                                                                                                                                                                                                                                                                                                                                                                                                                                                                                               |
| H8015BTCH                                         | BRITE CHROME                                              | ALWAYS USE DIMENSIONS SHOWN ON THE PLAN.<br>DO NOT SCALE OR DIMENSION ACTUAL DRAWING                                                                                                                                                                                                                                                                                                                                                                                                                                                                                                                                                                                                                                                                                                                                                                                                                                                                                                                                                                                                                                                                                                                                                                                                                                                                                                                                                                                                                                                                                                                                                                                                                                                                                                                                                                                                                                                                                                                                                                                                                                                                                                                                                                                                                                                                                                                                                                                                                                                                                                                                                                          |
| H8015BTSA                                         | BRITE SATIN ANODIZEI                                      | DO NOT SCALE OR DIMENSION ACTUAL DRAWING<br>TO ENSURE ACCURACY                                                                                                                                                                                                                                                                                                                                                                                                                                                                                                                                                                                                                                                                                                                                                                                                                                                                                                                                                                                                                                                                                                                                                                                                                                                                                                                                                                                                                                                                                                                                                                                                                                                                                                                                                                                                                                                                                                                                                                                                                                                                                                                                                                                                                                                                                                                                                                                                                                                                                                                                                                                                |
| H8015BTSN                                         | BRITE SATIN NICKEL                                        | SPECIFICATIONS:                                                                                                                                                                                                                                                                                                                                                                                                                                                                                                                                                                                                                                                                                                                                                                                                                                                                                                                                                                                                                                                                                                                                                                                                                                                                                                                                                                                                                                                                                                                                                                                                                                                                                                                                                                                                                                                                                                                                                                                                                                                                                                                                                                                                                                                                                                                                                                                                                                                                                                                                                                                                                                               |
| H8015JCBS                                         | BRUSHED STAINLESS                                         | SPECIFICATIONS.<br>GLASS THICKNESS: MODELS FOR 3/8" TO 1/2" (10 to 12 mm) GLASS.                                                                                                                                                                                                                                                                                                                                                                                                                                                                                                                                                                                                                                                                                                                                                                                                                                                                                                                                                                                                                                                                                                                                                                                                                                                                                                                                                                                                                                                                                                                                                                                                                                                                                                                                                                                                                                                                                                                                                                                                                                                                                                                                                                                                                                                                                                                                                                                                                                                                                                                                                                              |
| H8015JCPS                                         | POLISHED STAINLESS                                        | MATERIAL: ALUMINUM (FINISHED AS SPECIFIED)                                                                                                                                                                                                                                                                                                                                                                                                                                                                                                                                                                                                                                                                                                                                                                                                                                                                                                                                                                                                                                                                                                                                                                                                                                                                                                                                                                                                                                                                                                                                                                                                                                                                                                                                                                                                                                                                                                                                                                                                                                                                                                                                                                                                                                                                                                                                                                                                                                                                                                                                                                                                                    |
|                                                   |                                                           | SCRIPTION:<br>015 OIL DYNAMIC HYDRAULIC ALL-GLASS DOOR 180 GLASS TO GLASS HINGE CAT. NO:<br>FILE NAME: H8015 DATE:<br>01/26/10 01/26/10   FOR 3/8" TO 1/2" (10 to 12 mm) THICK GLASS DRAWN BY:<br>J.V. J.V. CHECKED BY:<br>R.E.D. SHT 1 OF 1                                                                                                                                                                                                                                                                                                                                                                                                                                                                                                                                                                                                                                                                                                                                                                                                                                                                                                                                                                                                                                                                                                                                                                                                                                                                                                                                                                                                                                                                                                                                                                                                                                                                                                                                                                                                                                                                                                                                                                                                                                                                                                                                                                                                                                                                                                                                                                                                                  |