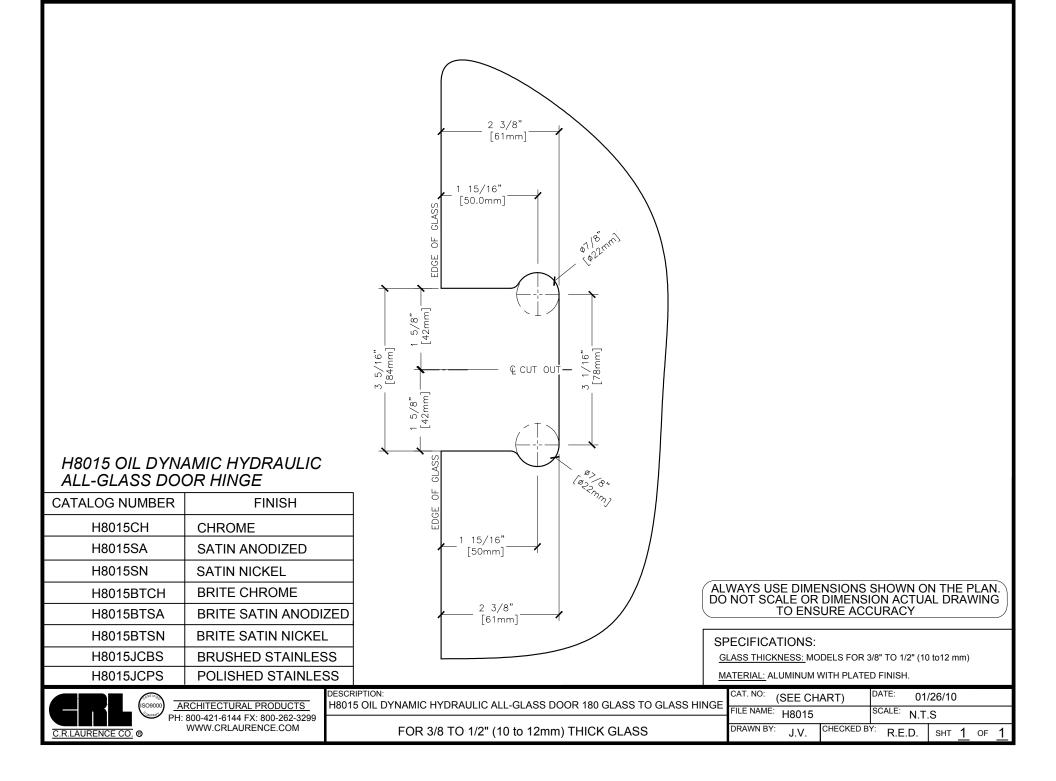

|                                                   | 4 1/4"<br>[108mm]<br>3 1/4"<br>[83mm]<br>3 1/4"<br>[76mm] | 6"<br>[152.5mm]<br>1 15/16"<br>[50.0mm]<br>[50.0mm]<br>[50.0mm]<br>[50.0mm]<br>[50.0mm]<br>[50.0mm]<br>[23.0mm]<br>[23.0mm]<br>[23.0mm]<br>[23.0mm]<br>[23.0mm]<br>[23.0mm]<br>[23.0mm]<br>[23.0mm]<br>[23.0mm]<br>[23.0mm]<br>[23.0mm]<br>[23.0mm]<br>[23.0mm]<br>[23.0mm]<br>[23.0mm]<br>[23.0mm]<br>[23.0mm]<br>[23.0mm]<br>[23.0mm]<br>[23.0mm]<br>[23.0mm]<br>[23.0mm]<br>[23.0mm]<br>[23.0mm]<br>[23.0mm]<br>[23.0mm]<br>[23.0mm]<br>[23.0mm]<br>[23.0mm]<br>[23.0mm]<br>[23.0mm]<br>[23.0mm]<br>[23.0mm]<br>[23.0mm]<br>[23.0mm]<br>[23.0mm]<br>[23.0mm]<br>[23.0mm]<br>[23.0mm]<br>[23.0mm]<br>[23.0mm]<br>[23.0mm]<br>[23.0mm]<br>[23.0mm]<br>[23.0mm]<br>[23.0mm]<br>[23.0mm]<br>[23.0mm]<br>[23.0mm]<br>[23.0mm]<br>[23.0mm]<br>[23.0mm]<br>[23.0mm]<br>[23.0mm]<br>[23.0mm]<br>[23.0mm]<br>[23.0mm]<br>[23.0mm]<br>[23.0mm]<br>[23.0mm]<br>[23.0mm]<br>[23.0mm]<br>[23.0mm]<br>[23.0mm]<br>[23.0mm]<br>[23.0mm]<br>[23.0mm]<br>[23.0mm]<br>[23.0mm]<br>[23.0mm]<br>[23.0mm]<br>[23.0mm]<br>[23.0mm]<br>[23.0mm]<br>[23.0mm]<br>[23.0mm]<br>[23.0mm]<br>[23.0mm]<br>[23.0mm]<br>[23.0mm]<br>[23.0mm]<br>[23.0mm]<br>[23.0mm]<br>[23.0mm]<br>[23.0mm]<br>[23.0mm]<br>[23.0mm]<br>[23.0mm]<br>[23.0mm]<br>[23.0mm]<br>[23.0mm]<br>[23.0mm]<br>[23.0mm]<br>[23.0mm]<br>[23.0mm]<br>[23.0mm]<br>[23.0mm]<br>[23.0mm]<br>[23.0mm]<br>[23.0mm]<br>[23.0mm]<br>[23.0mm]<br>[23.0mm]<br>[23.0mm]<br>[23.0mm]<br>[23.0mm]<br>[23.0mm]<br>[23.0mm]<br>[23.0mm]<br>[23.0mm]<br>[23.0mm]<br>[23.0mm]<br>[23.0mm]<br>[23.0mm]<br>[23.0mm]<br>[23.0mm]<br>[23.0mm]<br>[23.0mm]<br>[23.0mm]<br>[23.0mm]<br>[23.0mm]<br>[23.0mm]<br>[23.0mm]<br>[23.0mm]<br>[23.0mm]<br>[23.0mm]<br>[23.0mm]<br>[23.0mm]<br>[23.0mm]<br>[23.0mm]<br>[23.0mm]<br>[23.0mm]<br>[23.0mm]<br>[23.0mm]<br>[23.0mm]<br>[23.0mm]<br>[23.0mm]<br>[23.0mm]<br>[23.0mm]<br>[23.0mm]<br>[23.0mm]<br>[23.0mm]<br>[23.0mm]<br>[23.0mm]<br>[23.0mm]<br>[23.0mm]<br>[23.0mm]<br>[23.0mm]<br>[23.0mm]<br>[23.0mm]<br>[23.0mm]<br>[23.0mm]<br>[23.0mm]<br>[23.0mm]<br>[23.0mm]<br>[23.0mm]<br>[23.0mm]<br>[23.0mm]<br>[23.0mm]<br>[23.0mm]<br>[23.0mm]<br>[23.0mm]<br>[23.0mm]<br>[23.0mm]<br>[23.0mm]<br>[23.0mm]<br>[23.0mm]<br>[23.0mm]<br>[23.0mm]<br>[23.0mm]<br>[23.0mm]<br>[23.0mm]<br>[23.0mm]<br>[23.0mm]<br>[23.0mm]<br>[23.0mm]<br>[23.0mm]<br>[23.0mm]<br>[23.0mm]<br>[23.0mm]<br>[23.0mm]<br>[23.0mm]<br>[23.0mm]<br>[23.0mm]<br>[23.0mm]<br>[23.0mm]<br>[23.0mm]<br>[23.0mm]<br>[23.0mm]<br>[23.0mm]<br>[23.0mm]<br>[23.0mm]<br>[23.0mm]<br>[23.0mm]<br>[23.0mm]<br>[23.0mm]<br>[                                                                                                      |
|---------------------------------------------------|-----------------------------------------------------------|---------------------------------------------------------------------------------------------------------------------------------------------------------------------------------------------------------------------------------------------------------------------------------------------------------------------------------------------------------------------------------------------------------------------------------------------------------------------------------------------------------------------------------------------------------------------------------------------------------------------------------------------------------------------------------------------------------------------------------------------------------------------------------------------------------------------------------------------------------------------------------------------------------------------------------------------------------------------------------------------------------------------------------------------------------------------------------------------------------------------------------------------------------------------------------------------------------------------------------------------------------------------------------------------------------------------------------------------------------------------------------------------------------------------------------------------------------------------------------------------------------------------------------------------------------------------------------------------------------------------------------------------------------------------------------------------------------------------------------------------------------------------------------------------------------------------------------------------------------------------------------------------------------------------------------------------------------------------------------------------------------------------------------------------------------------------------------------------------------------------------------------------------------------------------------------------------------------------------------------------------------------------------------------------------------------------------------------------------------------------------------------------------------------------------------------------------------------------------------------------------------------------------------------------------------------------------------------------------------------------------------------------------------------|
| H8015 OIL DYNA<br>ALL-GLASS DOO<br>CATALOG NUMBER | AMIC HYDRAULIC                                            | 6"<br>2 7/8"<br>2 |
| H8015CH                                           | CHROME                                                    |                                                                                                                                                                                                                                                                                                                                                                                                                                                                                                                                                                                                                                                                                                                                                                                                                                                                                                                                                                                                                                                                                                                                                                                                                                                                                                                                                                                                                                                                                                                                                                                                                                                                                                                                                                                                                                                                                                                                                                                                                                                                                                                                                                                                                                                                                                                                                                                                                                                                                                                                                                                                                                                               |
| H8015SA                                           | SATIN ANODIZED                                            |                                                                                                                                                                                                                                                                                                                                                                                                                                                                                                                                                                                                                                                                                                                                                                                                                                                                                                                                                                                                                                                                                                                                                                                                                                                                                                                                                                                                                                                                                                                                                                                                                                                                                                                                                                                                                                                                                                                                                                                                                                                                                                                                                                                                                                                                                                                                                                                                                                                                                                                                                                                                                                                               |
| H8015SN                                           | SATIN NICKEL                                              |                                                                                                                                                                                                                                                                                                                                                                                                                                                                                                                                                                                                                                                                                                                                                                                                                                                                                                                                                                                                                                                                                                                                                                                                                                                                                                                                                                                                                                                                                                                                                                                                                                                                                                                                                                                                                                                                                                                                                                                                                                                                                                                                                                                                                                                                                                                                                                                                                                                                                                                                                                                                                                                               |
| H8015BTCH                                         | BRITE CHROME                                              | ALWAYS USE DIMENSIONS SHOWN ON THE PLAN.<br>DO NOT SCALE OR DIMENSION ACTUAL DRAWING                                                                                                                                                                                                                                                                                                                                                                                                                                                                                                                                                                                                                                                                                                                                                                                                                                                                                                                                                                                                                                                                                                                                                                                                                                                                                                                                                                                                                                                                                                                                                                                                                                                                                                                                                                                                                                                                                                                                                                                                                                                                                                                                                                                                                                                                                                                                                                                                                                                                                                                                                                          |
| H8015BTSA                                         | BRITE SATIN ANODIZEI                                      | DO NOT SCALE OR DIMENSION ACTUAL DRAWING<br>TO ENSURE ACCURACY                                                                                                                                                                                                                                                                                                                                                                                                                                                                                                                                                                                                                                                                                                                                                                                                                                                                                                                                                                                                                                                                                                                                                                                                                                                                                                                                                                                                                                                                                                                                                                                                                                                                                                                                                                                                                                                                                                                                                                                                                                                                                                                                                                                                                                                                                                                                                                                                                                                                                                                                                                                                |
| H8015BTSN                                         | BRITE SATIN NICKEL                                        | SPECIFICATIONS:                                                                                                                                                                                                                                                                                                                                                                                                                                                                                                                                                                                                                                                                                                                                                                                                                                                                                                                                                                                                                                                                                                                                                                                                                                                                                                                                                                                                                                                                                                                                                                                                                                                                                                                                                                                                                                                                                                                                                                                                                                                                                                                                                                                                                                                                                                                                                                                                                                                                                                                                                                                                                                               |
| H8015JCBS                                         | BRUSHED STAINLESS                                         | SPECIFICATIONS.<br>GLASS THICKNESS: MODELS FOR 3/8" TO 1/2" (10 to 12 mm) GLASS.                                                                                                                                                                                                                                                                                                                                                                                                                                                                                                                                                                                                                                                                                                                                                                                                                                                                                                                                                                                                                                                                                                                                                                                                                                                                                                                                                                                                                                                                                                                                                                                                                                                                                                                                                                                                                                                                                                                                                                                                                                                                                                                                                                                                                                                                                                                                                                                                                                                                                                                                                                              |
| H8015JCPS                                         | POLISHED STAINLESS                                        | MATERIAL: ALUMINUM (FINISHED AS SPECIFIED)                                                                                                                                                                                                                                                                                                                                                                                                                                                                                                                                                                                                                                                                                                                                                                                                                                                                                                                                                                                                                                                                                                                                                                                                                                                                                                                                                                                                                                                                                                                                                                                                                                                                                                                                                                                                                                                                                                                                                                                                                                                                                                                                                                                                                                                                                                                                                                                                                                                                                                                                                                                                                    |
|                                                   |                                                           | SCRIPTION:<br>015 OIL DYNAMIC HYDRAULIC ALL-GLASS DOOR 180 GLASS TO GLASS HINGE CAT. NO:<br>FILE NAME: H8015 DATE:<br>01/26/10 01/26/10   FOR 3/8" TO 1/2" (10 to 12 mm) THICK GLASS DRAWN BY:<br>J.V. J.V. CHECKED BY:<br>R.E.D. SHT 1 OF 1                                                                                                                                                                                                                                                                                                                                                                                                                                                                                                                                                                                                                                                                                                                                                                                                                                                                                                                                                                                                                                                                                                                                                                                                                                                                                                                                                                                                                                                                                                                                                                                                                                                                                                                                                                                                                                                                                                                                                                                                                                                                                                                                                                                                                                                                                                                                                                                                                  |