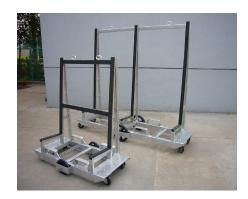

## SIX WHEELED FABRICATION CART (FC-48/82)

WEIGHT CAPACITY: 3,200 LBS.

*FC-48*: 48" x 28" x 47" / LOAD HEIGHT: 42" / WEIGHT:170 lbs. *FC-82*: 82" x 28" 73" / LOAD HEIGHT: 60" / WEIGHT: 253 lbs.

APPROXIMATE ASSEMBLY TIME: 15 MINUTES

- PARTS FOR ASSEMBLY: | TOOLS NEEDED:
- FC Base
- Caster Kit
- A-Frame
- Ratchet Straps
- 9/16" Wrench
- 11/16" Wrench
- 3/4" Wrench

- 1. Lay out base frame.
- Insert large wheels into the wheel supports and using two washers per wheel slide axle bolt through assembly and tighten nut.
- **3.** Attach casters using supplied bolts to the corners of the frame.
- **4.** Attach the uprights to the base frames using the supplied hardware, making sure to only finger tighten the nuts.
- 5. Install the cross braces leaving the hardware loose until all cross braces have been installed.
- 6. Go back and tighten all hardware.