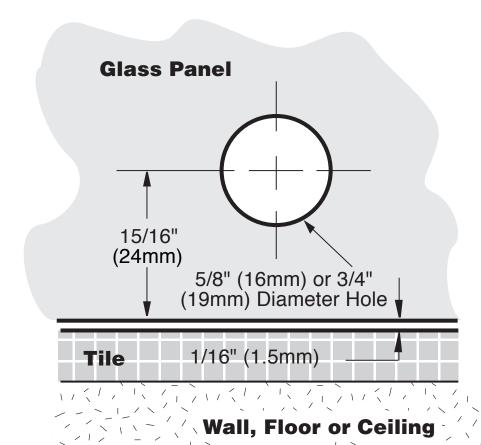

#### TYPICAL INSTALLATION

#### **TEMPLATE**

ALWAYS USE DIMENSIONS TO ENSURE ACCURACY

## THE TEMPLATE ON THIS PAGE APPLIES TO THE FOLLOWING CLAMPS:

Square with Large Leg | Beveled with Large Leg CAT. NO. SGC039 | CAT. NO. BGC039