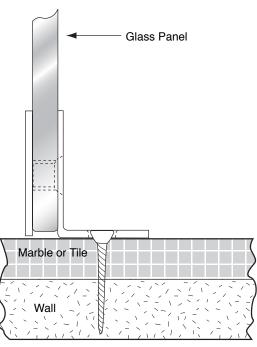

#### TYPICAL INSTALLATION

4U-31

**IMPORTANT:** Project measurements from the edge of the glass.