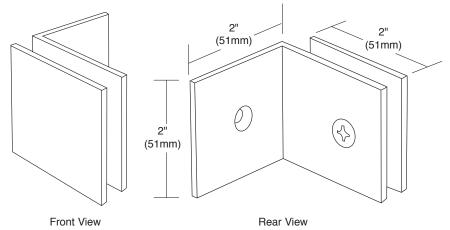

# **GLASS CLAMPS**

### Specifications:

Material: Solid Brass

Glass Thickness: 3/8" (10mm) to 1/2" (12mm)
Hole Size Required: 5/8" (16mm) or 3/4" (19mm)
Includes: Mounting screws and gaskets

**GLASS CLAMPS** 

Square with Large Leg CAT. NO. SGC039