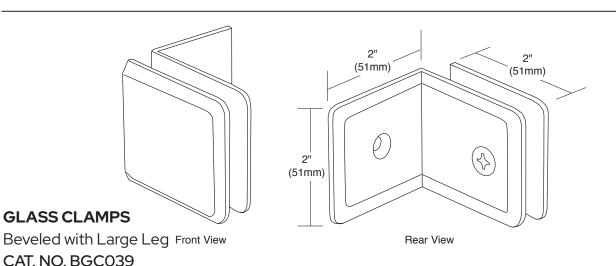

## Specifications:

Material: Solid Brass

Glass Thickness: 3/8" (10mm) to 1/2" (12mm)
Hole Size Required: 5/8" (16mm) or 3/4" (19mm)
Includes: Mounting screws and gaskets

Template Shown on Next Page

\*NOTE: Do not exceed either maximum weight or width when choosing proper quantity of hinges.

## THE TEMPLATE ON THIS PAGE APPLIES TO THE FOLLOWING CLAMPS:

Square with Large Leg | Beveled with Large Leg CAT. NO. SGC039 | CAT. NO. BGC039