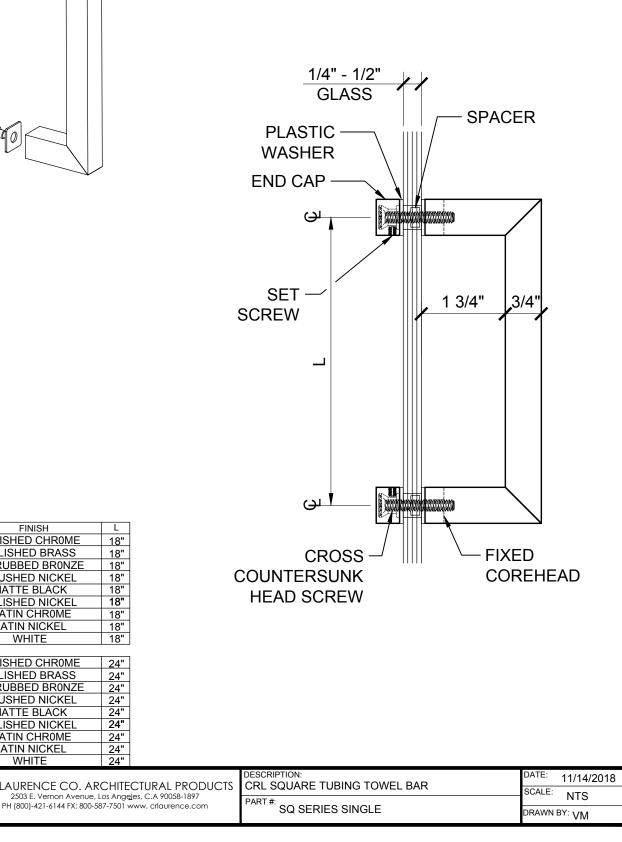

3/4" (19mm) Square Brass Tubing Glass Thickness Range: 1/4" to 1/2" (6mm to 12 mm) Hole Diameter Required: 1/2" (12 mm) (2)

SQ18CH POLISHED CHROME 18" SQ18BR POLISHED BRASS 18" **OIL RUBBED BRONZE** SQ180RB 18" SQ18BN **BRUSHED NICKEL** 18" SQ18MBL MATTE BLACK 18" SQ18PN POLISHED NICKEL 18" SATIN CHROME SQ18SC 18" SQ18SN SATIN NICKEL 18" 18" SQ18W WHITE POLISHED CHROME SQ24CH 24" POLISHED BRASS 24" SQ24BR **0IL RUBBED BRONZE** 24" SQ240RB SQ24BN **BRUSHED NICKEL** 24" SQ24MBL MATTE BLACK 24" 24" SQ24PN POLISHED NICKEL SQ24SC SATIN CHROME 24" SATIN NICKEL 24" SQ24SN SQ24W WHITE 24" C.R.LAURENCE CO. ARCHITECTURAL PRODUCTS