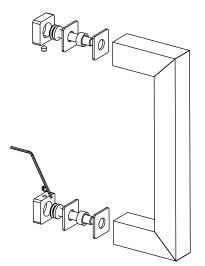

3/4" (19mm) Square Brass Tubing Glass Thickness Range: 1/4" to 1/2" (6mm to 12 mm) Hole Diameter Required: 1/2" (12 mm) (2)

SQ18CH POLISHED CHROME 18" SQ18BR POLISHED BRASS 18" **OIL RUBBED BRONZE** SQ180RB 18" SQ18BN **BRUSHED NICKEL** 18" SQ18MBL MATTE BLACK 18" SQ18PN POLISHED NICKEL 18" SATIN CHROME SQ18SC 18" SQ18SN SATIN NICKEL 18" 18" SQ18W WHITE POLISHED CHROME SQ24CH 24" POLISHED BRASS 24" SQ24BR **0IL RUBBED BRONZE** 24" SQ240RB SQ24BN **BRUSHED NICKEL** 24" SQ24MBL MATTE BLACK 24" 24" SQ24PN POLISHED NICKEL SQ24SC SATIN CHROME 24" SATIN NICKEL 24" SQ24SN SQ24W WHITE 24" C.R.LAURENCE CO. ARCHITECTURAL PRODUCTS