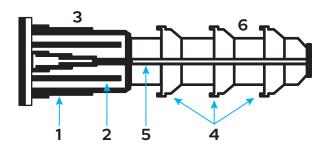

## **Technical Properties**

- 1. Solid angles preventing rotation
- 2. Inner bosses for better guiding of the screw
- 3. Expandable collar
- 4. Six hooks for better fastening
- 5. Slot for progressive opening
- 6. Three rings for fastening by compression in any material