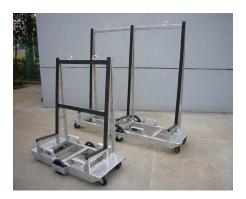

## SIX WHEELED FABRICATION CART (FC-48/82)

WEIGHT CAPACITY: 3.200 LBS.

FC-48: 48" x 28" x 47" / LOAD HEIGHT: 42" / WEIGHT: 170 lbs. FC-82: 82" x 28" 73" / LOAD HEIGHT: 60" / WEIGHT: 253 lbs.

APPROXIMATE ASSEMBLY TIME: 15 MINUTES

## PARTS FOR ASSEMBLY:

- FC Base
- Caster Kit
- A-Frame
- Ratchet Straps