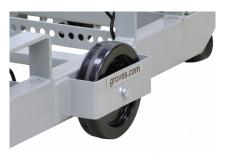

## **TOOLS NEEDED:**

- 9/16" Wrench
- 11/16" Wrench
- 3/4" Wrench

- 1. Lay out base frame.
- 2. Insert large wheels into the wheel supports and using two washers per wheel slide axle bolt through assembly and tighten nut.
- 3. Attach casters using supplied bolts to the corners of the frame.
- 4. Attach the uprights to the base frames using the supplied hardware, making sure to only finger tighten the nuts.
- 5. Install the cross braces leaving the hardware loose until all cross braces have been installed.
- 6. Go back and tighten all hardware.