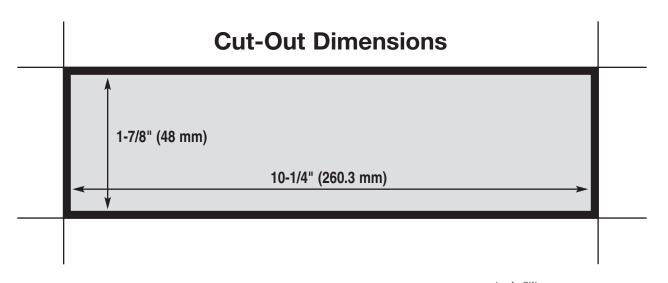

## **Installation Instructions:**

Fabricate opening into glass using the dimensions above. Dry fit one side to the inside of the door, and the exterior side to the outside, making sure that the opening in the mail slot is centered on the glass cut out. Affix with CRL Cat. No. RTV408C Clear Silicone on both halves between the ABS plastic and glass door. When running each bead of silicone, stay within the groove on the ABS plastic frame. Use tape to hold halves in place until silicone cures.