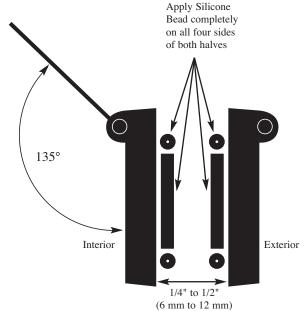

## **Installation Instructions:**

Fabricate opening into glass using the dimensions above. Dry fit one side to the inside of the door, and the exterior side to the outside, making sure that the opening in the mail slot is centered on the glass cut out. Affix with CRL Cat. No. RTV408C Clear Silicone on both halves between the ABS plastic and glass door. When running each bead of silicone, stay within the groove on the ABS plastic frame. Use tape to hold halves in place until silicone cures.