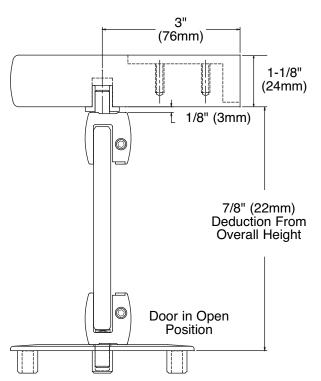

## Wall Mount Block Application

Glass Height= Height from curb to the bottom of the Wall Block minus 7/8" (22mm).

Glass Width= Overall width of opening minus 3/8" (10mm).