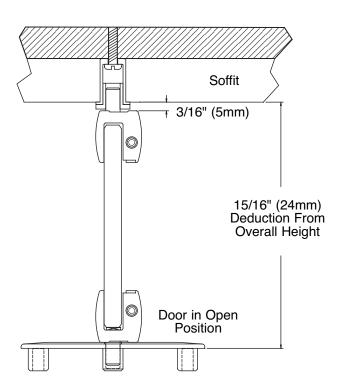

## Curb to Soffit Mount Application

Glass Height= Overall height of opening minus 15/16" (24mm).

Glass Width= Overall width of opening minus 3/8" (10mm).