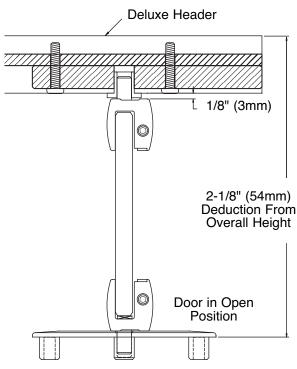

## **Header Mount Application**

Glass Height= Height from curb to top of header minus 2-1/8" (54mm).

**Glass Width=** Overall width of opening minus 3/8" (10mm).

**Curb To Soffit Mount Installation** 

**Curb To Wall Mount Block Installation** 