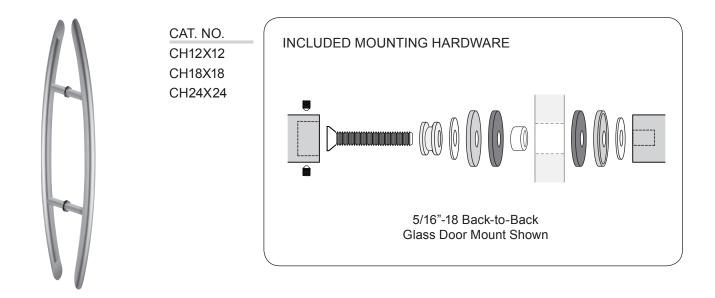

| Mounting Options | Glass 3/8"-3/4"<br>(10 to 19 mm) | Wood/Aluminum<br>up to 1-3/4" (45 mm) |
|------------------|----------------------------------|---------------------------------------|
| Hole Size: A     | 5/8"<br>(16 mm)                  | 5/16"<br>(8 mm)                       |
| Hardware         | Cat. No. F40WK<br>Included       | Cat. No. TB4CH<br>Optional            |

NOTE: Optional hardware kits must be purchased separately.