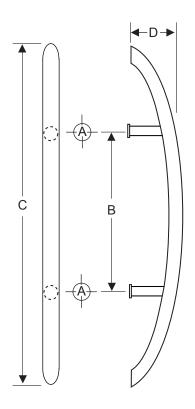

## **MOUNTING TEMPLATE**

| ADD TO CAT. NO. FOR FINISH |  |
|----------------------------|--|
| BS = BRUSHED STAINLESS     |  |
| PS = POLISHED STAINLESS    |  |

| CAT. NO. | В        | С        | D          |
|----------|----------|----------|------------|
| CH12X12  | 6"       | 12"      | 3-3/4"     |
|          | (152 mm) | (305 mm) | (95.3 mm)  |
| CH18X18  | 9"       | 18"      | 3-3/4"     |
|          | (229 mm  | (457 mm) | (95.3 mm)) |
| CH24X24  | 12"      | 24"      | 3-3/4"     |
|          | (305 mm) | (610 mm) | (95 mm)    |