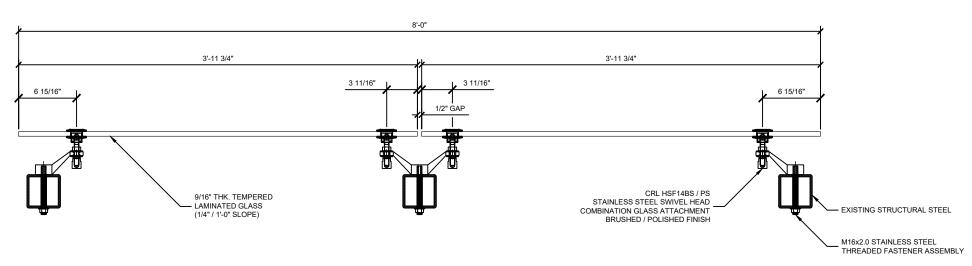

FITTING S SYSTEM AWING SPIDER CRL Drawn ByJO Date: 02/13/2019 Scale: AS NOTED File Name: SYS0101C\_SPIDER\_FITTING\_AWNING Sheet

Revisions By:

SECTION - TYPICAL SPIDER FITTING GLASS AWNING SYSTEM

2 ELEAVTION - TYPICAL SPIDER FITTING GLASS AWNING SYSTEM
Scale: 1

Revisions By: . SPIDER FITTING SS AWING SYSTEM CRL Drawn ByJO Date: 02/13/2019 Scale: AS NOTED File Name: SYS0101C\_SPIDER\_FITTING\_AWNING Sheet

2