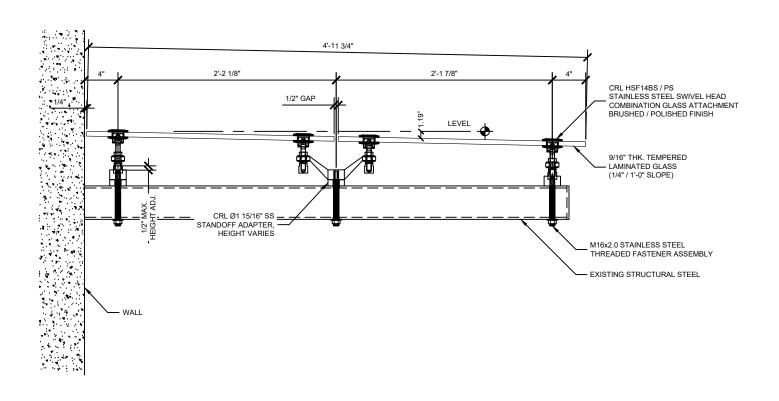

FITTING S SYSTEM AWING SPIDER CRL Drawn ByJO Date: 02/13/2019 Scale: AS NOTED File Name: SYS0101C\_SPIDER\_FITTING\_AWNING Sheet

Revisions By:

SECTION - TYPICAL SPIDER FITTING GLASS AWNING SYSTEM

2 ELEAVTION - TYPICAL SPIDER FITTING GLASS AWNING SYSTEM
Scale: 1