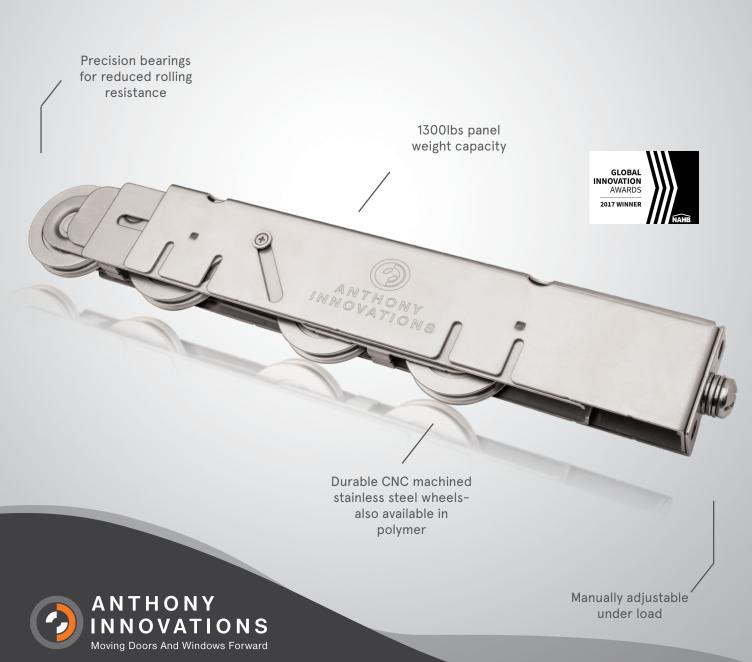

# Move larger panels with ease

### Features and Benefits:

- AAMA 906-15 certified for 650lb, making QUADZilla® ideal for panel weights up to 1300lbs.
- End adjustable under load, making installation and on-site servicing easy and safe.
- Made with pressed metal components, forged rivets and axels to ensure a robust product under large weights.
- CNC precision engineered wheels available in Stainless Steel and Polymer materials.
- Polymer wheels provide reduced track wear whilst ensuring the product retains its performance over time.
- Precision bearing components for reduced noise during panel operation and dual layer bogie carriage design that jointly contributes to smoother system operation.
- Retains structural integrity during and after installations thus reducing installation times and ensuring product durability and longevity.

### **Designed with functionality in mind:**

QUADZilla® is designed to fit within the standard 4600 Series rail profile. It makes building larger sliding panels possible, whilst delivering reduced rolling resistance and smoother, quieter operation. AAMA tested for durability and performance with all stainless components, QUADZilla® provides the ultimate performance and corrosion resistance.