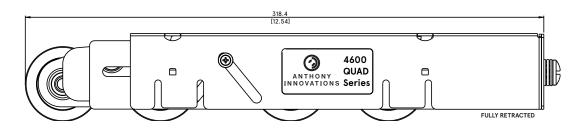

### **Designed with functionality in mind:**

QUADZilla® is designed to fit within the standard 4600 Series rail profile. It makes building larger sliding panels possible, whilst delivering reduced rolling resistance and smoother, quieter operation. AAMA tested for durability and performance with all stainless components, QUADZilla® provides the ultimate performance and corrosion resistance.