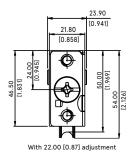

### **Designed with functionality in mind:**

QUADZilla® is designed to fit within the standard 4600 Series rail profile. It makes building larger sliding panels possible, whilst delivering reduced rolling resistance and smoother, quieter operation. AAMA tested for durability and performance with all stainless components, QUADZilla® provides the ultimate performance and corrosion resistance.