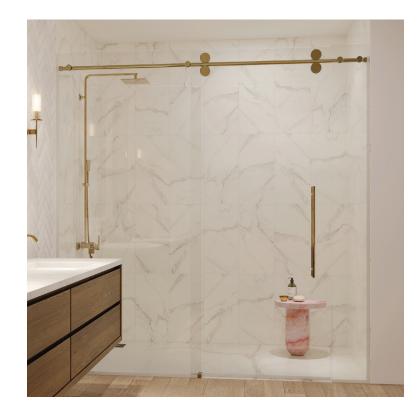

## **Experience Luxurious Design**

Our exclusive line of Premium Shower Door Sliders is designed to elevate the look and function of shower enclosures to transform an ordinary bathroom into an upscale oasis. The line includes Brixen, Cavoli, Colonia, and Tofino—all crafted from durable 304 grade stainless steel and extensively tested to 20,000 cycles to ensure lasting performance.

Premium Shower Door Sliders take aesthetics a step further by reducing visible hardware and concealing all screws. This creates a distinct and sophisticated visual that conveys timeless elegance. Brixen, Cavoli, Colonia, and Tofino sliders are available in attractive satin brass, matte black, brushed bronze, polished stainless steel, and brushed stainless steel finishes.