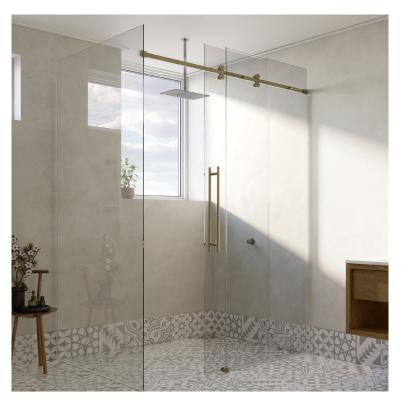

# Brixen Double Bypass Slider

Rectangular-Shaped Twin Header

- Concealed screws on track and rollers
- Ultra-slim door stoppers attached behind track
- 2-way adjustability of wall bracket for easier installs

#### Cavoli Single Slider

Rectangular-Shaped Single Header

- Covers conceal set screws
- Low-profile door stopper reduces visible hardware
- 2-way adjustability of wall bracket for easier installs

### Tofino Single Slider

Oval-Shaped Single Header

- Design coordinated component parts create streamlined look
- All concealed screws
- Narrow door stopper sits behind header