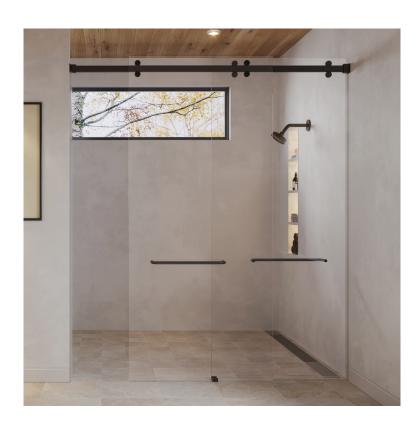

# Brixen Double Bypass Slider

Rectangular-Shaped Twin Header

- Concealed screws on track and rollers
- Ultra-slim door stoppers attached behind track
- 2-way adjustability of wall bracket for easier installs

### Tofino Single Slider

Oval-Shaped Single Header

- Design coordinated component parts create streamlined look
- All concealed screws
- Narrow door stopper sits behind header