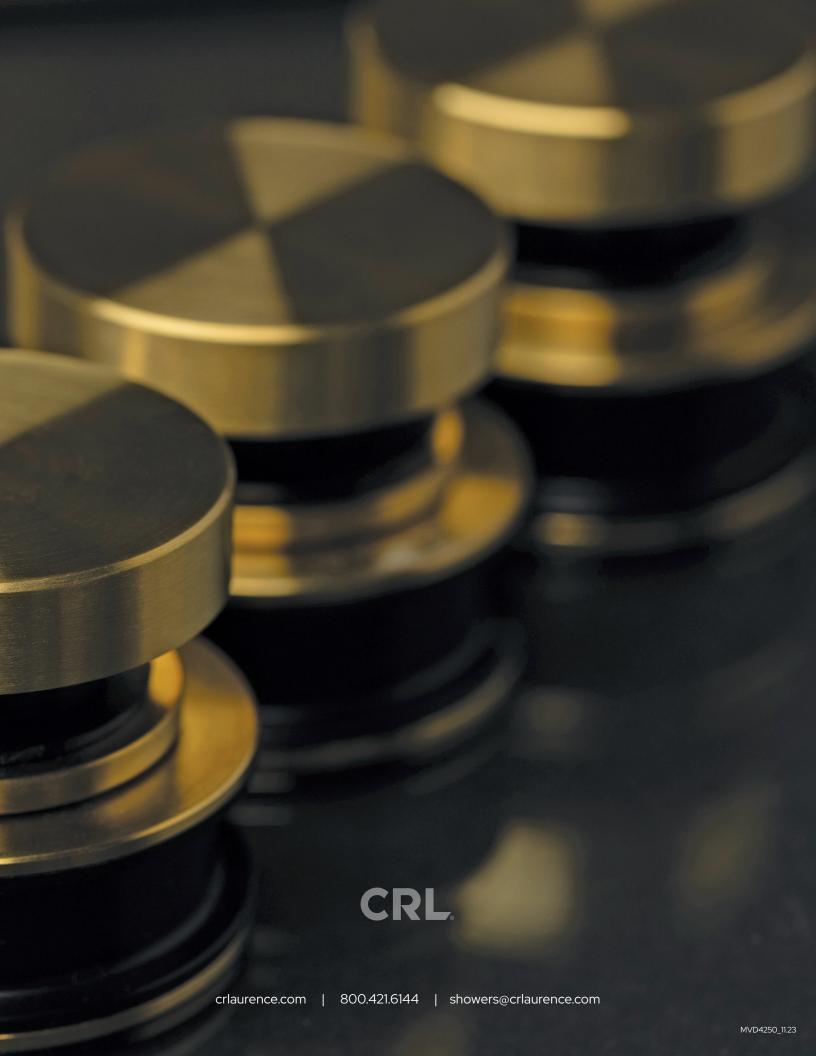

Premium Shower Door Sliders take aesthetics a step further by reducing visible hardware and concealing all screws. This creates a distinct and sophisticated visual that conveys timeless elegance. Brixen, Cavoli, Colonia, and Tofino sliders are available in attractive satin brass, matte black, brushed bronze, polished stainless steel, and brushed stainless steel finishes.

#### Colonia Single Slider

Round-Shaped Single Header

- Adjustable L-shaped mounting block simplifies installation
- Reduced fixed panel fitting and roller
- Beauty caps conceal roller screws