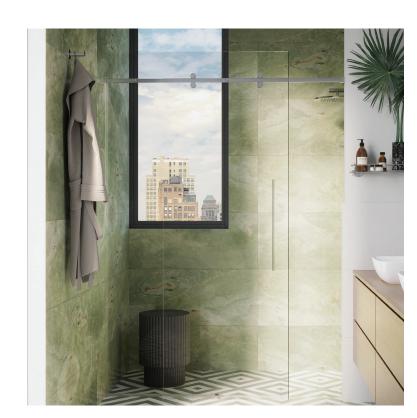

### Tofino Single Slider

Oval-Shaped Single Header

- Design coordinated component parts create streamlined look
- All concealed screws
- Narrow door stopper sits behind header

Premium Shower Door Sliders take aesthetics a step further by reducing visible hardware and concealing all screws. This creates a distinct and sophisticated visual that conveys timeless elegance. Brixen, Cavoli, Colonia, and Tofino sliders are available in attractive satin brass, matte black, brushed bronze, polished stainless steel, and brushed stainless steel finishes.