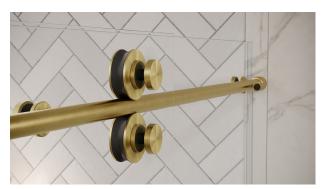

#### Colonia Single Slider

Round-Shaped Single Header

- Adjustable L-shaped mounting block simplifies installation
- Reduced fixed panel fitting and roller
- Beauty caps conceal roller screws

Premium Shower Door Sliders take aesthetics a step further by reducing visible hardware and concealing all screws. This creates a distinct and sophisticated visual that conveys timeless elegance. Brixen, Cavoli, Colonia, and Tofino sliders are available in attractive satin brass, matte black, brushed bronze, polished stainless steel, and brushed stainless steel finishes.