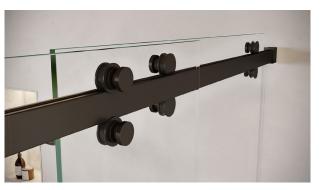

#### Colonia Single Slider

Round-Shaped Single Header

- Adjustable L-shaped mounting block simplifies installation
- Reduced fixed panel fitting and roller
- Beauty caps conceal roller screws

#### Cavoli Single Slider

Rectangular-Shaped Single Header

- Covers conceal set screws
- Low-profile door stopper reduces visible hardware
- 2-way adjustability of wall bracket for easier installs