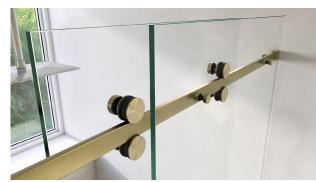

#### Cavoli Single Slider

Rectangular-Shaped Single Header

- Covers conceal set screws
- Low-profile door stopper reduces visible hardware
- 2-way adjustability of wall bracket for easier installs

Premium Shower Door Sliders take aesthetics a step further by reducing visible hardware and concealing all screws. This creates a distinct and sophisticated visual that conveys timeless elegance. Brixen, Cavoli, Colonia, and Tofino sliders are available in attractive satin brass, matte black, brushed bronze, polished stainless steel, and brushed stainless steel finishes.