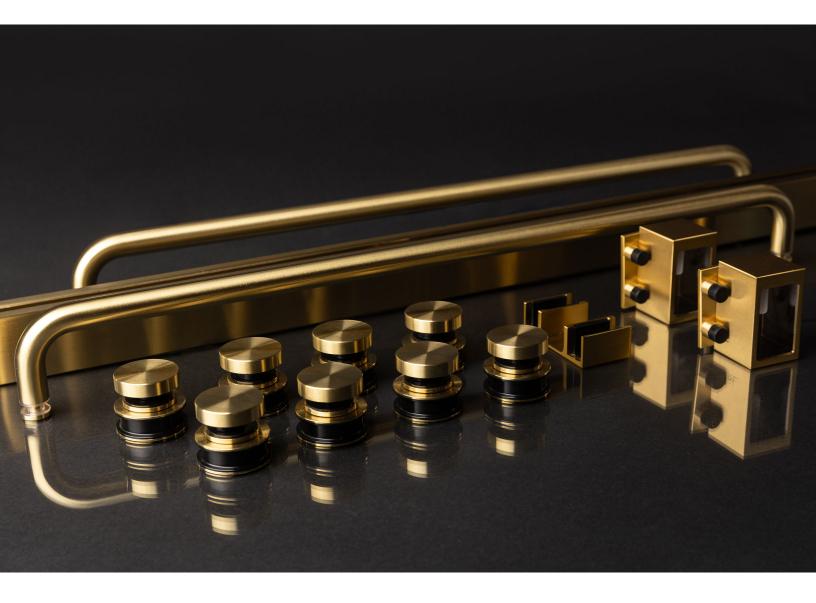

Premium Shower Door Sliders take aesthetics a step further by reducing visible hardware and concealing all screws. This creates a distinct and sophisticated visual that conveys timeless elegance. Brixen, Cavoli, Colonia, and Tofino sliders are available in attractive satin brass, matte black, brushed bronze, polished stainless steel, and brushed stainless steel finishes.

#### **Premium Slider Finishes**