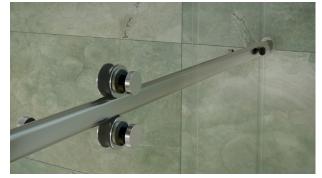

# Brixen Double Bypass Slider

Rectangular-Shaped Twin Header

- Concealed screws on track and rollers
- Ultra-slim door stoppers attached behind track
- 2-way adjustability of wall bracket for easier installs

#### Colonia Single Slider

Round-Shaped Single Header

- Adjustable L-shaped mounting block simplifies installation
- Reduced fixed panel fitting and roller
- Beauty caps conceal roller screws

#### Cavoli Single Slider

Rectangular-Shaped Single Header

- Covers conceal set screws
- Low-profile door stopper reduces visible hardware
- 2-way adjustability of wall bracket for easier installs

### Tofino Single Slider

Oval-Shaped Single Header

- Design coordinated component parts create streamlined look
- All concealed screws
- Narrow door stopper sits behind header