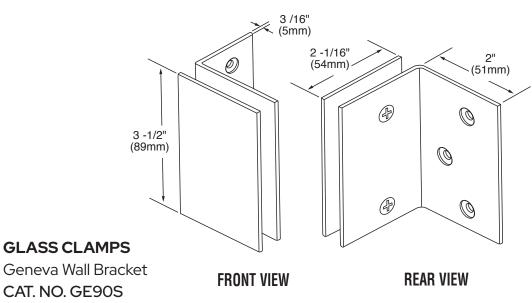

## **GLASS CLAMPS**

Geneva Wall Mount Bracket | Pinnacle and Prima Wall Bracket CAT. NO. GE90S | CAT. NO. P190S