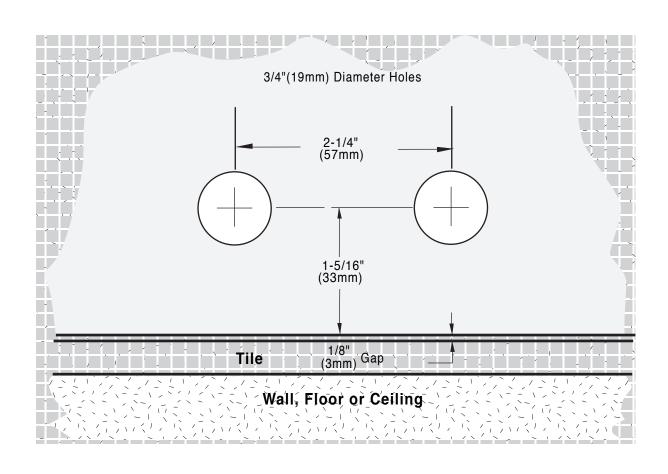

## **IMPORTANT:** Project measurements from the edge of the glass.

## TYPICAL INSTALLATION