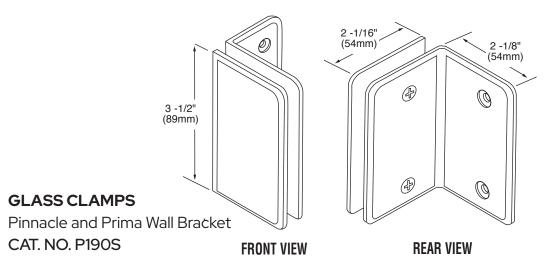

## **GLASS CLAMPS**

Geneva Wall Mount Bracket | Pinnacle and Prima Wall Bracket CAT. NO. GE90S | CAT. NO. P190S