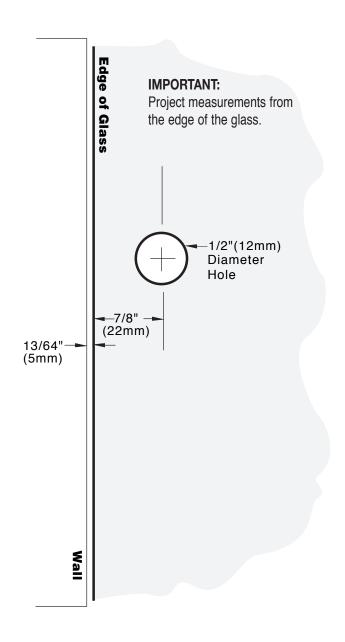

## **Specifications:**

**Glass Sizes:** 1/4" (6mm) to 5/16" (8mm) thick tempered safety glass

**Construction:** Solid brass **Closing Type:** Free swinging

1/2" Diameter Hole Required (No Cutout)

**Includes:** Gaskets