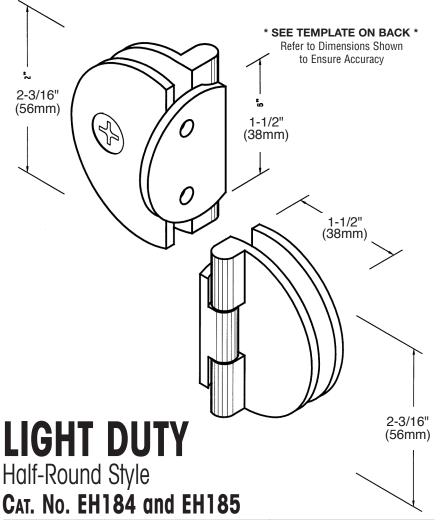

# **LIGHT DUTY** Half-Round Style CAT. No. EH184 and EH185

## **Specifications:**

**Glass Sizes:** 1/4" (6mm) to 5/16" (8mm) thick tempered safety glass

**Construction:** Solid brass **Closing Type:** Free swinging

1/2" Diameter Hole Required (No Cutout)

**Includes:** Gaskets