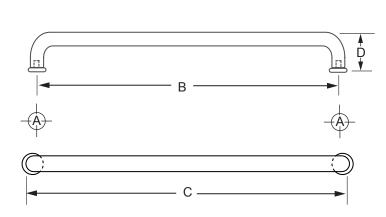

## **MOUNTING TEMPLATE**

| Hole Size: A             | В               | с               | D             |
|--------------------------|-----------------|-----------------|---------------|
| Glass<br>5/8"<br>(16 mm) | 33"<br>(838 mm) | 34"<br>(864 mm) | 3"<br>(76 mm) |