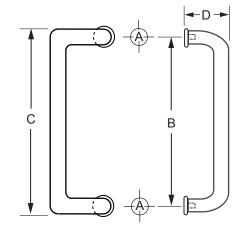

| В          | С        | D       |
|------------|----------|---------|
| 12"        | 13"      | 3"      |
| (304.8 mm) | (330 mm) | (76 mm) |

| ADD TO CAT. NO. FOR FINISH |                     | Glass 3/8"-3/4"<br>(10-19 mm)                            | Wood/Aluminum<br>up to 1-3/4" (45 mm)                    |
|----------------------------|---------------------|----------------------------------------------------------|----------------------------------------------------------|
| BR = POLISHED BRASS        | Mounting Options    |                                                          |                                                          |
| BS = BRUSHED STAINLESS     |                     | 2 ea. Cat. No. F40SK<br>1 ea. Cat. No. F40WK<br>Included | 1 ea. Cat. No. TB4CH<br>2 ea. Cat. No. F41WK<br>Included |
| PS = POLISHED STAINLESS    | Mounting Hardware   |                                                          |                                                          |
| SA = SATIN ANODIZED        |                     |                                                          |                                                          |
| DU = DARK BRONZE           | NOTE: Optional hard | lware kits must be purcha                                | ised separately.                                         |