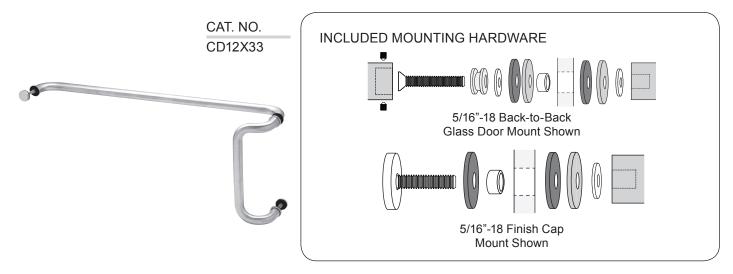

| В          | С        | D       |
|------------|----------|---------|
| 12"        | 13"      | 3"      |
| (304.8 mm) | (330 mm) | (76 mm) |

| ADD TO CAT. NO. FOR FINISH |                     | Glass 3/8"-3/4"<br>(10-19 mm)                            | Wood/Aluminum<br>up to 1-3/4" (45 mm)                    |
|----------------------------|---------------------|----------------------------------------------------------|----------------------------------------------------------|
| BR = POLISHED BRASS        | Mounting Options    |                                                          |                                                          |
| BS = BRUSHED STAINLESS     |                     | 2 ea. Cat. No. F40SK<br>1 ea. Cat. No. F40WK<br>Included | 1 ea. Cat. No. TB4CH<br>2 ea. Cat. No. F41WK<br>Included |
| PS = POLISHED STAINLESS    | Mounting Hardware   |                                                          |                                                          |
| SA = SATIN ANODIZED        |                     |                                                          |                                                          |
| DU = DARK BRONZE           | NOTE: Optional hard | lware kits must be purcha                                | ised separately.                                         |