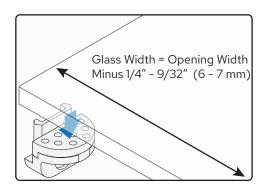

Cat. No. 3346349 Shelf Support

Material: Zinc alloy; Glass Rest: Plastic, transparent. Finish: Nickel-Plated

Glass Width: Opening Width Minus 1/4" (6 - 7 mm) Drill 3/16" (5 mm) Hole to Mount.

Install base with fasteners suitable for substrate and place the glass shelf.