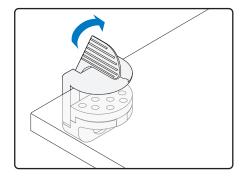

Insert the tightening element and push down to fix the glass shelf in place.

Phone: (800) 421-6144 • Fax: (866) 921-0531 crlaurence.com • crl-arch.com