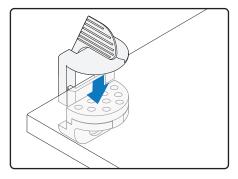

Cat. No. 3346349 Shelf Support

Material: Zinc alloy; Glass Rest: Plastic, transparent. Finish: Nickel-Plated

Glass Width: Opening Width Minus 1/4" (6 - 7 mm) Drill 3/16" (5 mm) Hole to Mount.

Install base with fasteners suitable for substrate and place the glass shelf.

Insert the tightening element and push down to fix the glass shelf in place.

Phone: (800) 421-6144 • Fax: (866) 921-0531 crlaurence.com • crl-arch.com