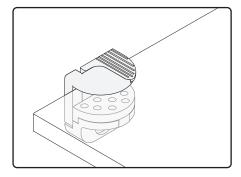

Insert the tightening element and push down to fix the glass shelf in place.

Phone: (800) 421-6144 • Fax: (866) 921-0531 crlaurence.com • crl-arch.com