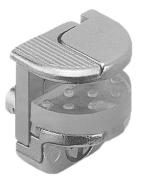

## CRL 3346349 SHELF SUPPORT

Cat. No. 3346349 Shelf Support prevents glass shelves from tipping or unintentionally being lifted and removed. For use with 1/4", 5/16" and 3/8" (6, 8, and 10 mm) Glass widths.

Cat. No. 3346349 Shelf Support

Material: Zinc alloy; Glass Rest: Plastic, transparent. Finish: Nickel-Plated

Glass Width: Opening Width Minus 1/4" (6 - 7 mm) Drill 3/16" (5 mm) Hole to Mount.

Install base with fasteners suitable for substrate and place the glass shelf.