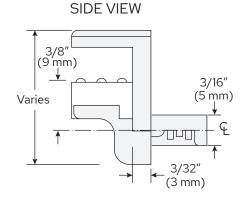

Cat. No. 3346349 Shelf Support

Material: Zinc alloy; Glass Rest: Plastic, transparent. Finish: Nickel-Plated

Glass Width: Opening Width Minus 1/4" (6 - 7 mm) Drill 3/16" (5 mm) Hole to Mount.

Install base with fasteners suitable for substrate and place the glass shelf.