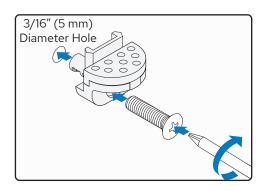

Cat. No. 3346349 Shelf Support

Material: Zinc alloy; Glass Rest: Plastic, transparent. Finish: Nickel-Plated

Glass Width: Opening Width Minus 1/4" (6 - 7 mm) Drill 3/16" (5 mm) Hole to Mount.

Install base with fasteners suitable for substrate and place the glass shelf.

Insert the tightening element and push down to fix the glass shelf in place.

Phone: (800) 421-6144 • Fax: (866) 921-0531 crlaurence.com • crl-arch.com