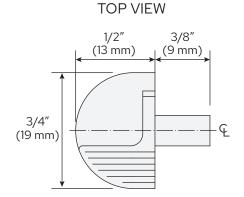

Cat. No. 3346349 Shelf Support

Material: Zinc alloy; Glass Rest: Plastic, transparent. Finish: Nickel-Plated

Glass Width: Opening Width Minus 1/4" (6 - 7 mm) Drill 3/16" (5 mm) Hole to Mount.

Install base with fasteners suitable for substrate and place the glass shelf.