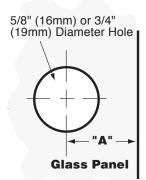

#### TEMPLATE OPTION FOR SQUARE CUT GLASS

## **Butting Panel**

| Glass<br>Thickness | "A"<br>Measurement | "B"<br>Measurement |
|--------------------|--------------------|--------------------|
| 1/4" (6mm)         | 1-3/16" (30mm)     | 1-1/2" (38mm)      |
| 5/16" (8mm)        | 1-3/16" (30mm)     | 1-9/16" (40mm)     |
| 3/8" (10mm)        | 1-3/16" (30mm)     | 1-5/8" (42mm)      |
| 1/2" (12mm)        | 1-3/16" (30mm)     | 1-3/4" (44mm)      |