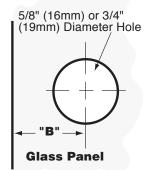

#### TEMPLATE OPTION FOR SQUARE CUT GLASS

## **Overlapping Panel**

TO ENSURE ACCURACY

Roman 90° Clamp (Glass-to-Glass Application)

**GLASS CLAMPS** 

CAT. NO. ROM91

"C"\* Glass Thickness Measurement 1/4" (6mm) 1-7/16" (37mm) 1-1/2" (38mm) 5/16" (8mm) 3/8" (10mm) 1-9/16" (40mm) 1-11/16" (42mm) 1/2" (12mm)

| Glass<br>Thickness | "A"<br>Measurement | "B"<br>Measurement |
|--------------------|--------------------|--------------------|
| 1/4" (6mm)         | 1-3/16" (30mm)     | 1-1/2" (38mm)      |
| 5/16" (8mm)        | 1-3/16" (30mm)     | 1-9/16" (40mm)     |
| 3/8" (10mm)        | 1-3/16" (30mm)     | 1-5/8" (42mm)      |
| 1/2" (12mm)        | 1-3/16" (30mm)     | 1-3/4" (44mm)      |