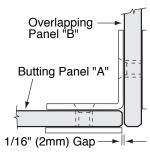

## **TEMPLATE OPTION FOR 45° MITERED GLASS**

For Technical Assistance in the United States and Canada 1.800.421.6144. Press 2, then option 1

<sup>\*</sup>From outside edge of miter

<sup>\*</sup>NOTE: Do not exceed either maximum weight or width when choosing proper quantity of hinges.

## **Butting Panel**

## **Overlapping Panel**

TO ENSURE ACCURACY

Roman 90° Clamp (Glass-to-Glass Application)

**GLASS CLAMPS** 

CAT. NO. ROM91

"C"\* Glass Thickness Measurement 1/4" (6mm) 1-7/16" (37mm) 1-1/2" (38mm) 5/16" (8mm) 3/8" (10mm) 1-9/16" (40mm) 1-11/16" (42mm) 1/2" (12mm)