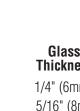

## **Overlapping Panel**

TO ENSURE ACCURACY

Roman 90° Clamp (Glass-to-Glass Application)

**GLASS CLAMPS** 

CAT. NO. ROM91

"C"\* Glass Thickness Measurement 1/4" (6mm) 1-7/16" (37mm) 1-1/2" (38mm) 5/16" (8mm) 3/8" (10mm) 1-9/16" (40mm) 1-11/16" (42mm) 1/2" (12mm)