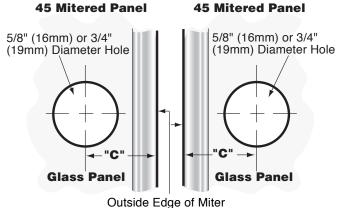

## **TEMPLATE OPTION FOR 45° MITERED GLASS**

For Technical Assistance in the United States and Canada 1.800.421.6144. Press 2, then option 1

<sup>\*</sup>From outside edge of miter

<sup>\*</sup>NOTE: Do not exceed either maximum weight or width when choosing proper quantity of hinges.

# Specifications:

Material: Solid brass

Glass Thickness Range: 5/16" (8mm) to 1/2" (12mm) Hole Size Required: 5/8" (16mm) or 3/4" (19mm) Includes: Mounting screws and gaskets

Additional set of gaskets is required for 5/16" (8mm) Note: