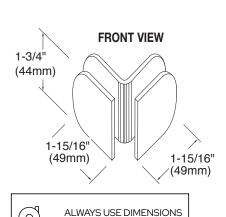

# Specifications:

Material: Solid brass

Glass Thickness Range: 5/16" (8mm) to 1/2" (12mm) Hole Size Required: 5/8" (16mm) or 3/4" (19mm) Includes: Mounting screws and gaskets

Additional set of gaskets is required for 5/16" (8mm) Note:

## **Overlapping Panel**

TO ENSURE ACCURACY

Roman 90° Clamp (Glass-to-Glass Application)

**GLASS CLAMPS** 

CAT. NO. ROM91

"C"\* Glass Thickness Measurement 1/4" (6mm) 1-7/16" (37mm) 1-1/2" (38mm) 5/16" (8mm) 3/8" (10mm) 1-9/16" (40mm) 1-11/16" (42mm) 1/2" (12mm)