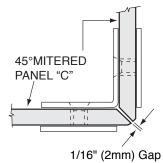

## **TEMPLATE OPTION FOR 45° MITERED GLASS**

For Technical Assistance in the United States and Canada 1.800.421.6144. Press 2, then option 1

<sup>\*</sup>From outside edge of miter

<sup>\*</sup>NOTE: Do not exceed either maximum weight or width when choosing proper quantity of hinges.

**IMPORTANT:** Project measurements from the edge of the glass.