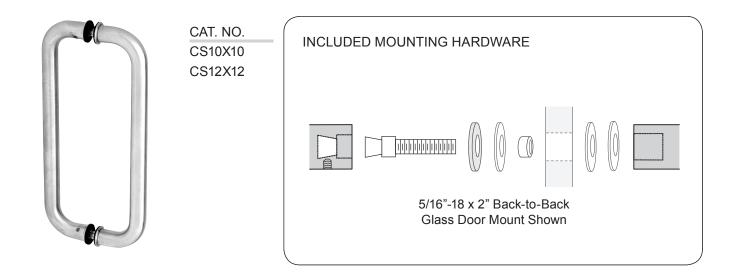

## CRL SOLID GLASS MOUNTED STRAIGHT PULL HANDLE

| Mounting Options  | Glass 3/8"-3/4"<br>(10-19 mm) |
|-------------------|-------------------------------|
| Mounting Hardware | Included                      |

**NOTE:** Optional hardware kits must be purchased separately.