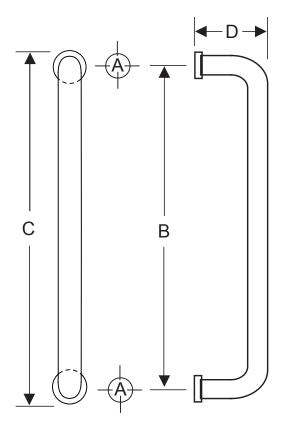

## **MOUNTING TEMPLATE**

| ADD TO CAT. NO. FOR FINISH |  |  |
|----------------------------|--|--|
| BR = POLISHED BRASS        |  |  |
| BS = BRUSHED STAINLESS     |  |  |
| PS = POLISHED STAINLESS    |  |  |

| CAT. NO. | В        | С        | D       |
|----------|----------|----------|---------|
| CM10X10  | 10"      | 11"      | 3"      |
|          | (254 mm) | (279 mm) | (76 mm) |
| CM12X12  | 12"      | 13"      | 3"      |
|          | (305 mm) | (330 mm) | (76 mm) |