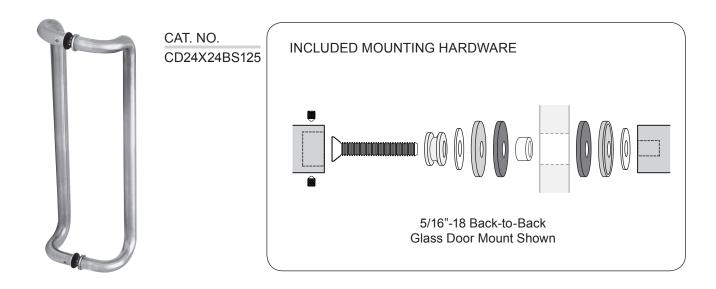

## 24" GLASS MOUNTED 1-1/4" DIAMETER OFFSET PULL HANDLE

| Mounting Options | Glass 3/8"-3/4"<br>(10 to 19 mm) | Wood/Aluminum<br>up to 1-3/4" (45 mm)              |
|------------------|----------------------------------|----------------------------------------------------|
| Hole Size: A     | 5/8"<br>(16 mm)                  | 5/16"<br>(8 mm)                                    |
| Hardware         | Cat. No. F40WK<br>Included       | Cat. No. DH004AL<br>For use with CD24X24BS125 only |

**NOTE:** Optional hardware kits must be purchased separately.