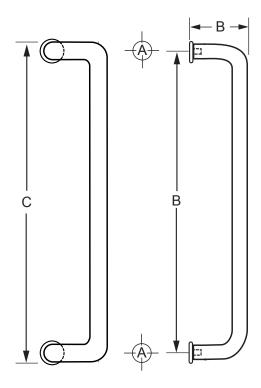

## **MOUNTING TEMPLATE**

| FINISH                 |
|------------------------|
| BS = BRUSHED STAINLESS |

| CAT. NO. | В        | С        | D       |
|----------|----------|----------|---------|
| CD24X24  | 24"      | 25"      | 3"      |
|          | (610 mm) | (635 mm) | (76 mm) |

| Hole Size: A             |                                  | В               | С               | D             |
|--------------------------|----------------------------------|-----------------|-----------------|---------------|
| Glass<br>5/8"<br>(16 mm) | Wood/Aluminum<br>5/16"<br>(8 mm) | 24"<br>(610 mm) | 25"<br>(635 mm) | 3"<br>(76 mm) |