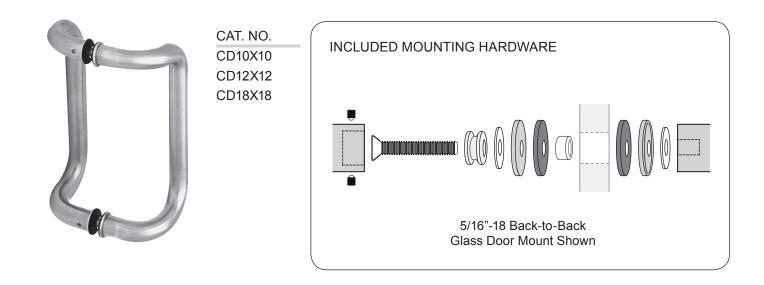

| Mounting Options | Glass 3/8"-3/4"<br>(10 to 19 mm) | Wood/Aluminum<br>up to 1-3/4" (45 mm) |
|------------------|----------------------------------|---------------------------------------|
| Hole Size: A     | 5/8"<br>(16 mm)                  | 5/16"<br>(8 mm)                       |
| Hardware         | Cat. No. F40WK<br>Included       | Cat. No. TB4CH<br>Optional            |

**NOTE:** Optional hardware kits must be purchased separately.