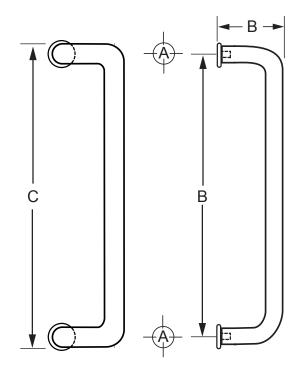

| CAT. NO. | В        | С        | D       |
|----------|----------|----------|---------|
| CD10X10  | 10"      | 11"      | 3"      |
|          | (254 mm) | (279 mm) | (76 mm) |
| CD12X12  | 12"      | 13"      | 3"      |
|          | (305 mm) | (330 mm) | (76 mm) |
| CD18X18  | 18"      | 19"      | 3"      |
|          | (357 mm) | (483 mm) | (76 mm) |