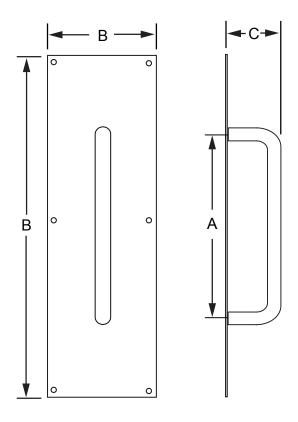

## **MOUNTING TEMPLATE**

| FINISH                     |
|----------------------------|
| M6832D = BRUSHED STAINLESS |
| M6828 = CLEAR ANODIZED     |
| M683 = POLISHED BRASS      |

NOTE: Please select appropriate Cat. No. for color and finish.

| Α        | В                    | С       |
|----------|----------------------|---------|
| 6"       | 4" x 16"             | 2-1/2"  |
| (152 mm) | (102 x 406 mm) Plate | (64 mm) |

| Mounting Options  | Wood/Aluminum<br>up to 1-3/4" (45 mm) |
|-------------------|---------------------------------------|
| Mounting Hardware | Included                              |