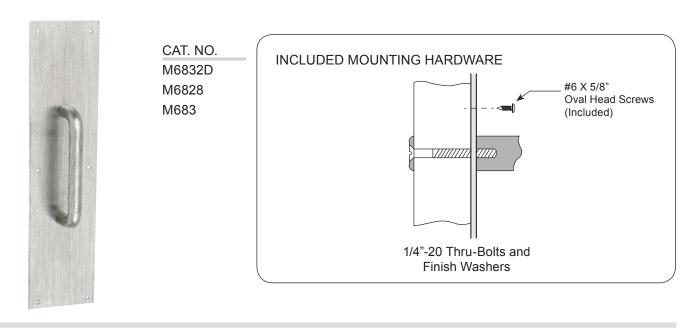

## CRL 3/4" DIAMETER 6" PULL HANDLE WITH 4"X 16" PUSH PLATE

## **MOUNTING TEMPLATE**

| FINISH                     |
|----------------------------|
| M6832D = BRUSHED STAINLESS |
| M6828 = CLEAR ANODIZED     |
| M683 = POLISHED BRASS      |

NOTE: Please select appropriate Cat. No. for color and finish.

NOTE: Optional hardware kits must be purchased separately.