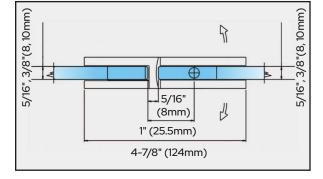

# BELLAGIO

Glass-to-Glass 180° Hinge CAT. NO. BEL380

**IMPORTANT:** Project measurements from the edge of the glass.

5/16", 3/8"(8, 10mm)

For Technical Assistance in the United States and Canada 1.800.421.6144. Press 2, then option 1