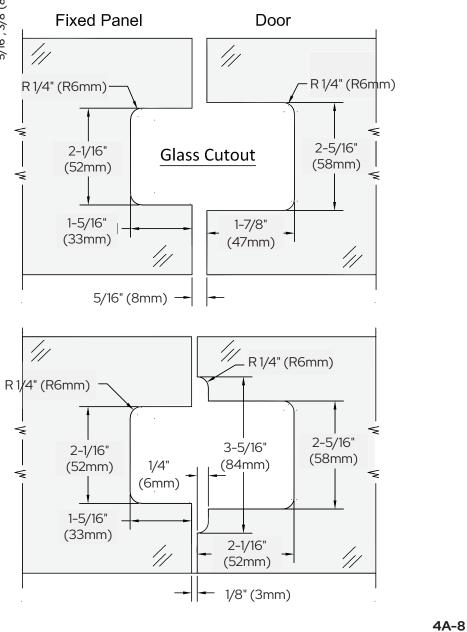

#### Specifications:

| Glass Sizes:    | 5/16" (8mm) to 3/8" (10mm) thick tempered safety glass    |
|-----------------|-----------------------------------------------------------|
| Construction:   | Solid brass                                               |
| Closing Type:   | Self-centering when within 15 $^\circ$ of closed position |
| Cutout Required |                                                           |
| Includes:       | Gaskets, screws and template                              |

For Technical Assistance in the United States and Canada 1.800.421.6144. Press 2, then option 1

ALWAYS USE DIMENSIONS TO ENSURE ACCURACY