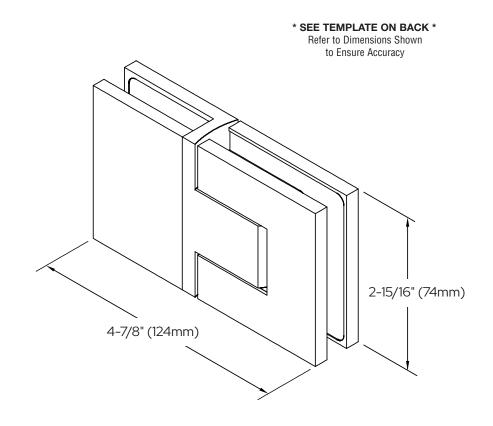

# BELLAGIO

Glass-to-Glass 180° Hinge CAT. NO. BEL380

For Technical Assistance in the United States and Canada 1.800.421.6144. Press 2, then option 1

ALWAYS USE DIMENSIONS TO ENSURE ACCURACY