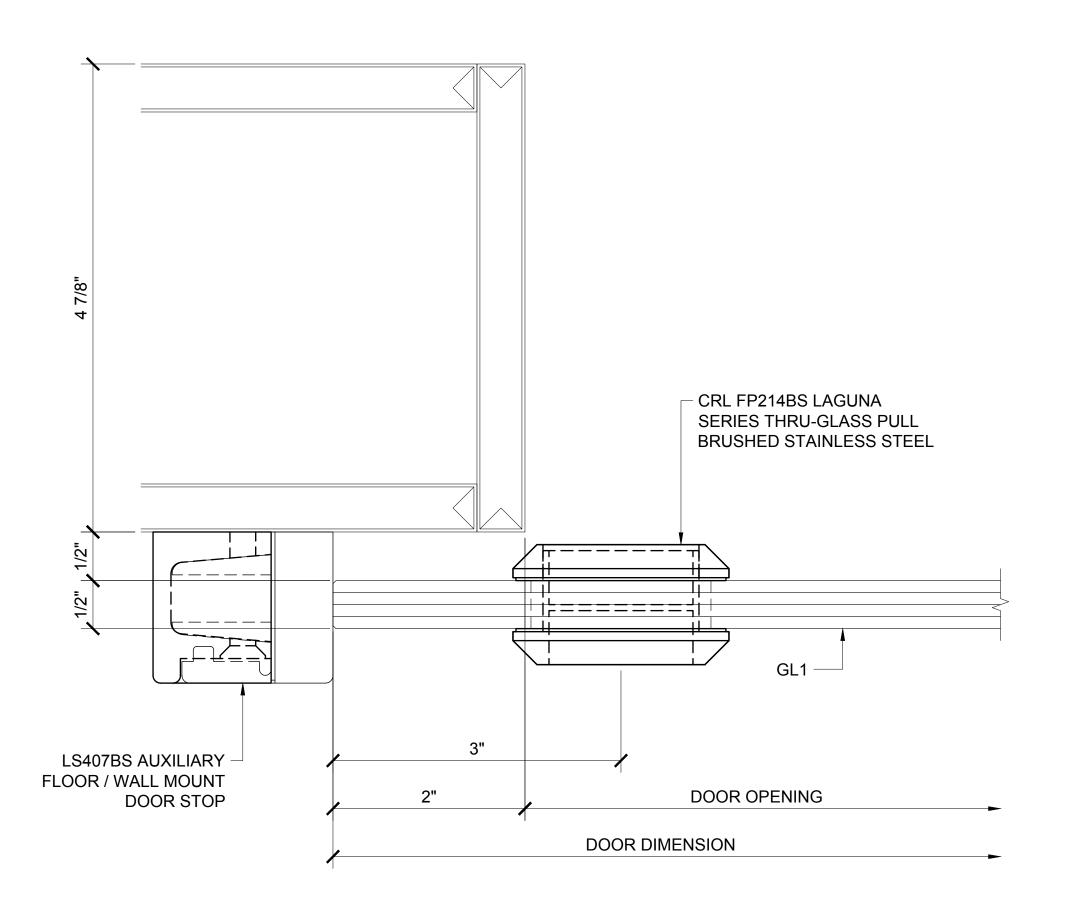

## \* IDEAL FOR INTERIOR APPLICATIONS

\* FOR USE WITH 3/8" OR 1/2" (10mm OR 12mm) GLASS

\* COMES WITH ALL FASTENERS NEEDED FOR EITHER FLUSH (COUNTERSUNK) OR SURFACE (STRAIGHT HOLL MOUNTING

\* ADAPTOR KITS AVAILABLE FOR WOOD DOOR APPLICATIONS