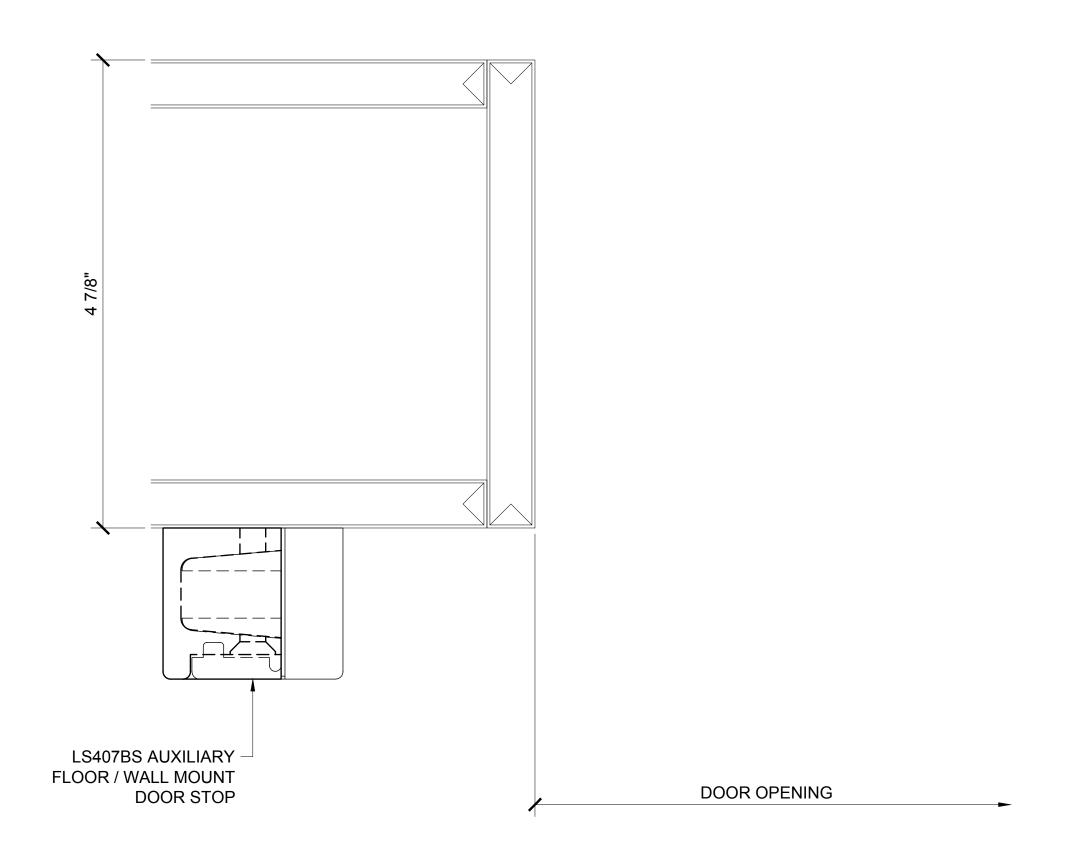

Revisions By:

1 DOOR JAMB DETAIL (DOOR CLOSED)

ARCH REF: 1'-0"=1'-0"

3 DOOR JAMB DETAIL (DOOR OPEN)

2 DOOR JAMB DETAIL (DOOR CLOSED)

ARCH REF: 1'-0"=1'-0"

4 DOOR JAMB DETAIL (DOOR OPEN)

ARCH REF: 1'-0"=1'-0"