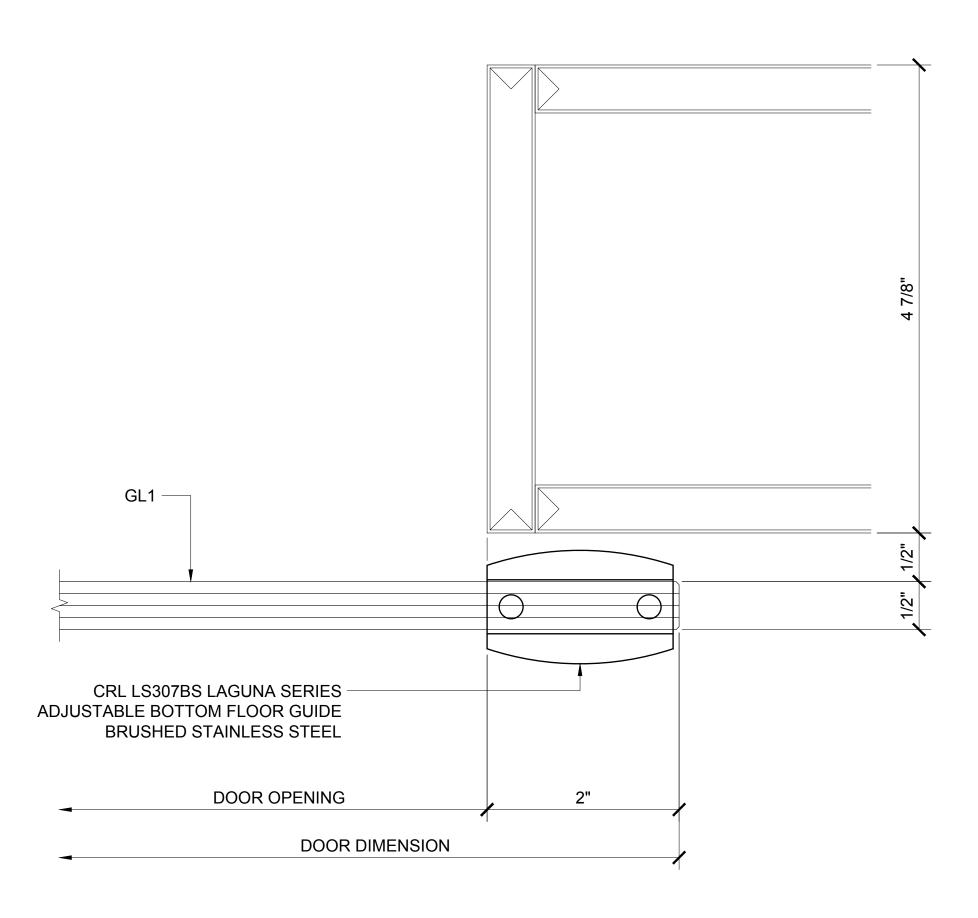

Revisions By:

1 DOOR JAMB DETAIL (DOOR CLOSED)

ARCH REF: 1'-0"=1'-0"

3 DOOR JAMB DETAIL (DOOR OPEN)

2 DOOR JAMB DETAIL (DOOR CLOSED)

ARCH REF: 1'-0"=1'-0"

4 DOOR JAMB DETAIL (DOOR OPEN)

ARCH REF: 1'-0"=1'-0"