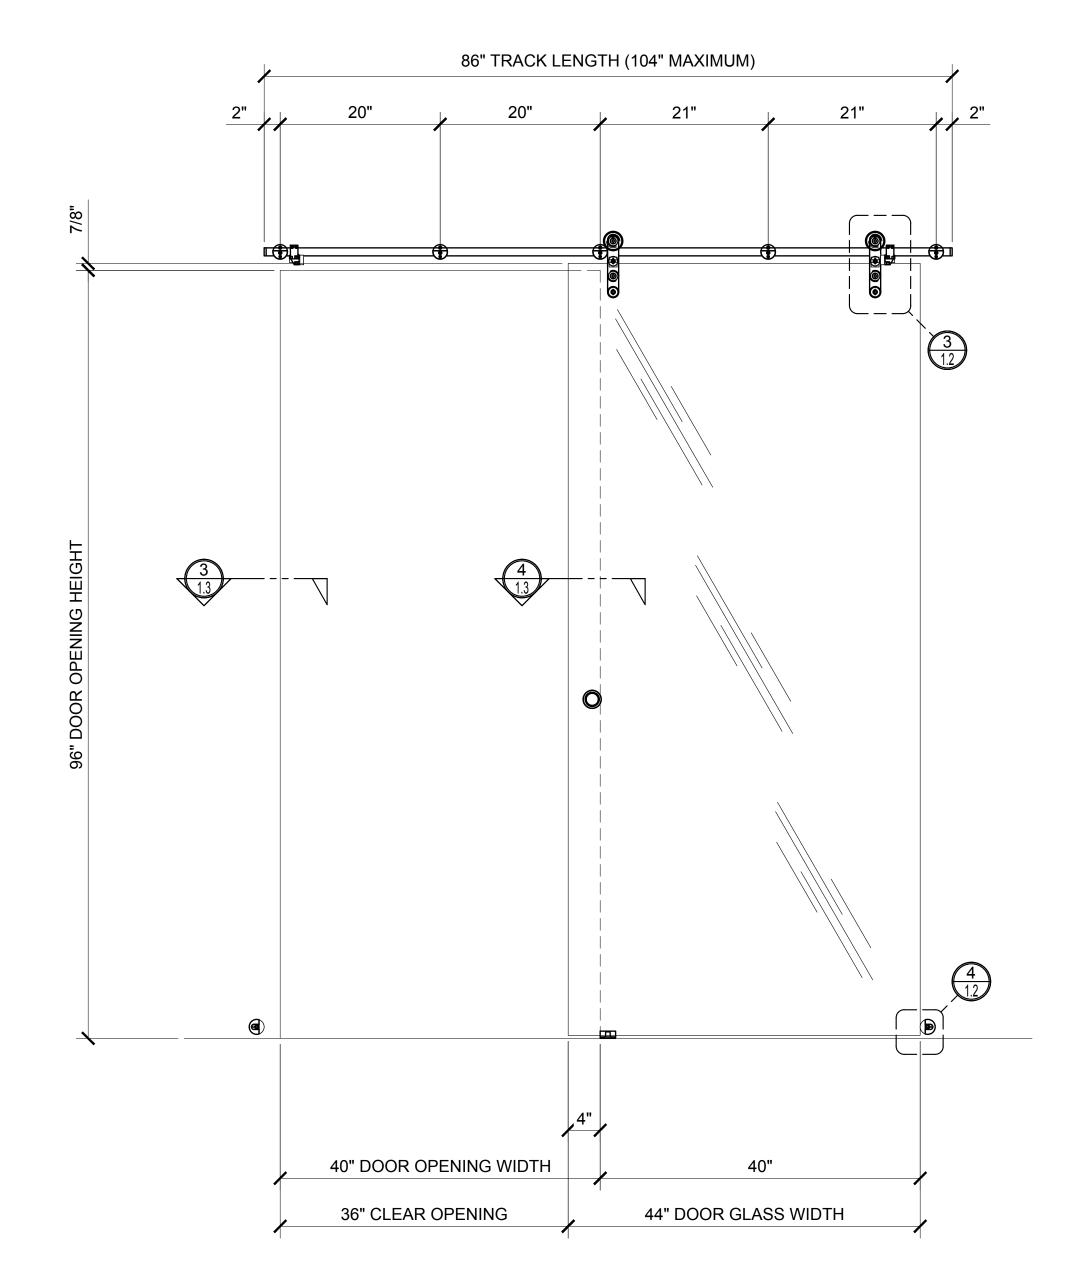

## CRL LSWM5BS LAGUNA SERIES WALL MOUNT SINGLE SLIDER

(A) D.O.H. + 1/2"

B D.O.W. + 4"

© (D.O.W. x 2) + 6"

D D.O.W. / 2

E (B/2) - 1"

D.O.H. = DOOR OPENING HEIGHT D.O.W. = DOOR OPENING WIDTH

1 LAGUNA SERIES DOOR (CLOSED)

ARCH REF: NONE

1"=1'-0"

| 2 LAGUNA SERIES DOOR (OPEN) | )        |
|-----------------------------|----------|
| ARCH REF: NONE              | 1"=1'-0" |

Drawn By: AAD
Date: 3/3/16
Scale: AS NOTED
File Name:
1-CRL LSWM5BS LAGUNA SERIES WAL
MOUNT SINGLE SLIDER.dwg
Sheet