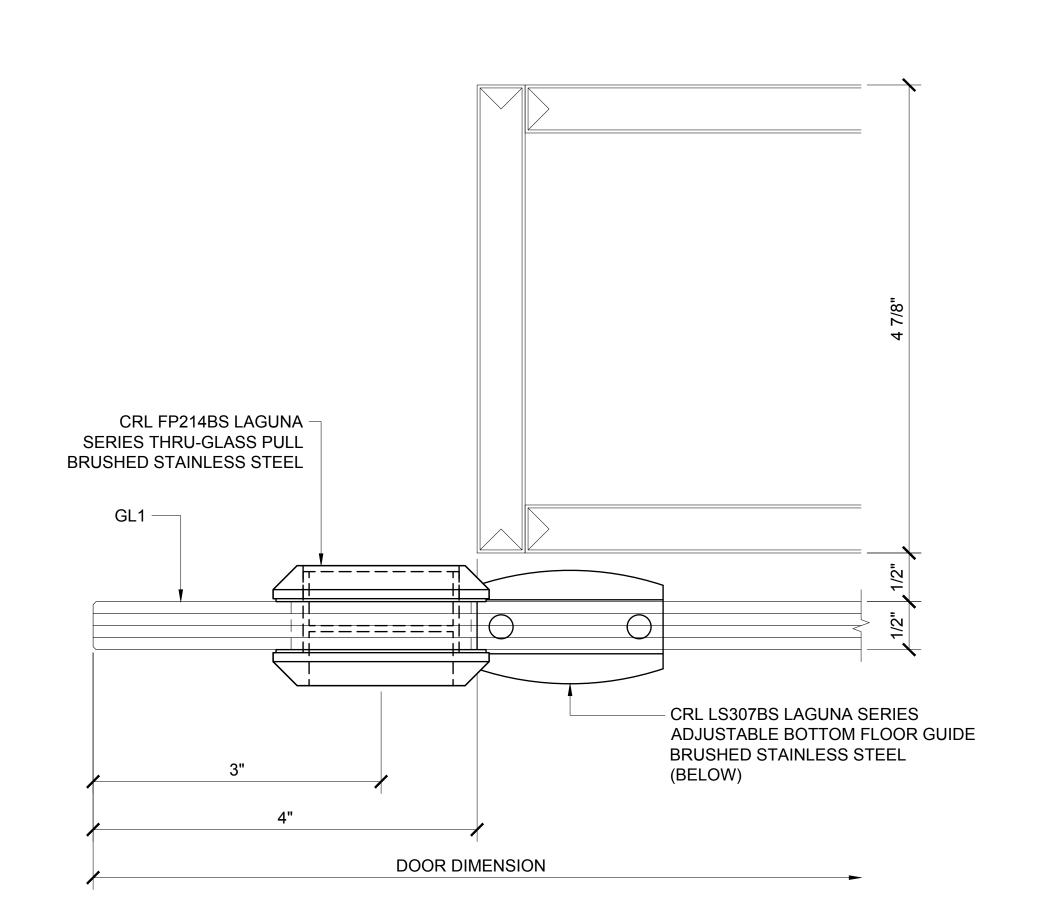

Revisions By:

1 DOOR JAMB DETAIL (DOOR CLOSED)

ARCH REF: 1'-0"=1'-0"

3 DOOR JAMB DETAIL (DOOR OPEN)

2 DOOR JAMB DETAIL (DOOR CLOSED)

ARCH REF: 1'-0"=1'-0"

4 DOOR JAMB DETAIL (DOOR OPEN)

ARCH REF: 1'-0"=1'-0"