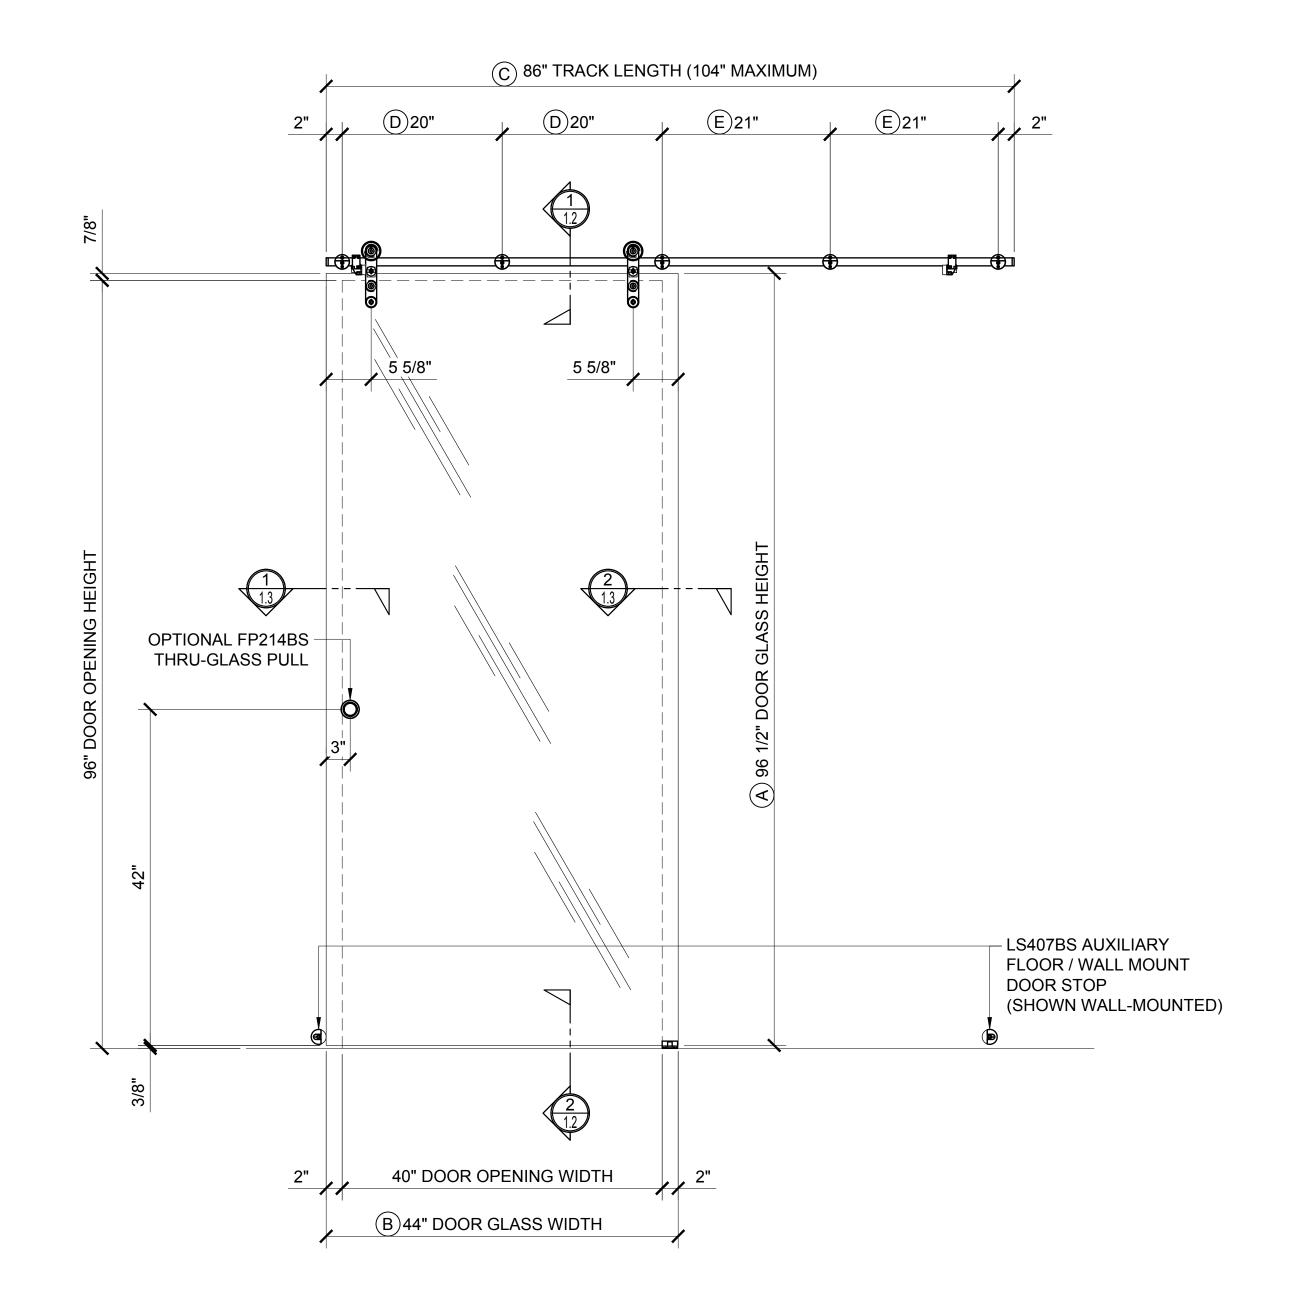

## CRL LSWM5BS LAGUNA SERIES WALL MOUNT SINGLE SLIDER

(A) D.O.H. + 1/2"

B D.O.W. + 4"

© (D.O.W. x 2) + 6"

D D.O.W. / 2

E (B/2) - 1"

D.O.H. = DOOR OPENING HEIGHT D.O.W. = DOOR OPENING WIDTH

1 LAGUNA SERIES DOOR (CLOSED)

ARCH REF: NONE

1"=1'-0"

| 2 LAGUNA SERIES DOOR (OPEN) | )        |
|-----------------------------|----------|
| ARCH REF: NONE              | 1"=1'-0" |

Drawn By: AAD
Date: 3/3/16
Scale: AS NOTED
File Name:
1-CRL LSWM5BS LAGUNA SERIES WAL
MOUNT SINGLE SLIDER.dwg
Sheet