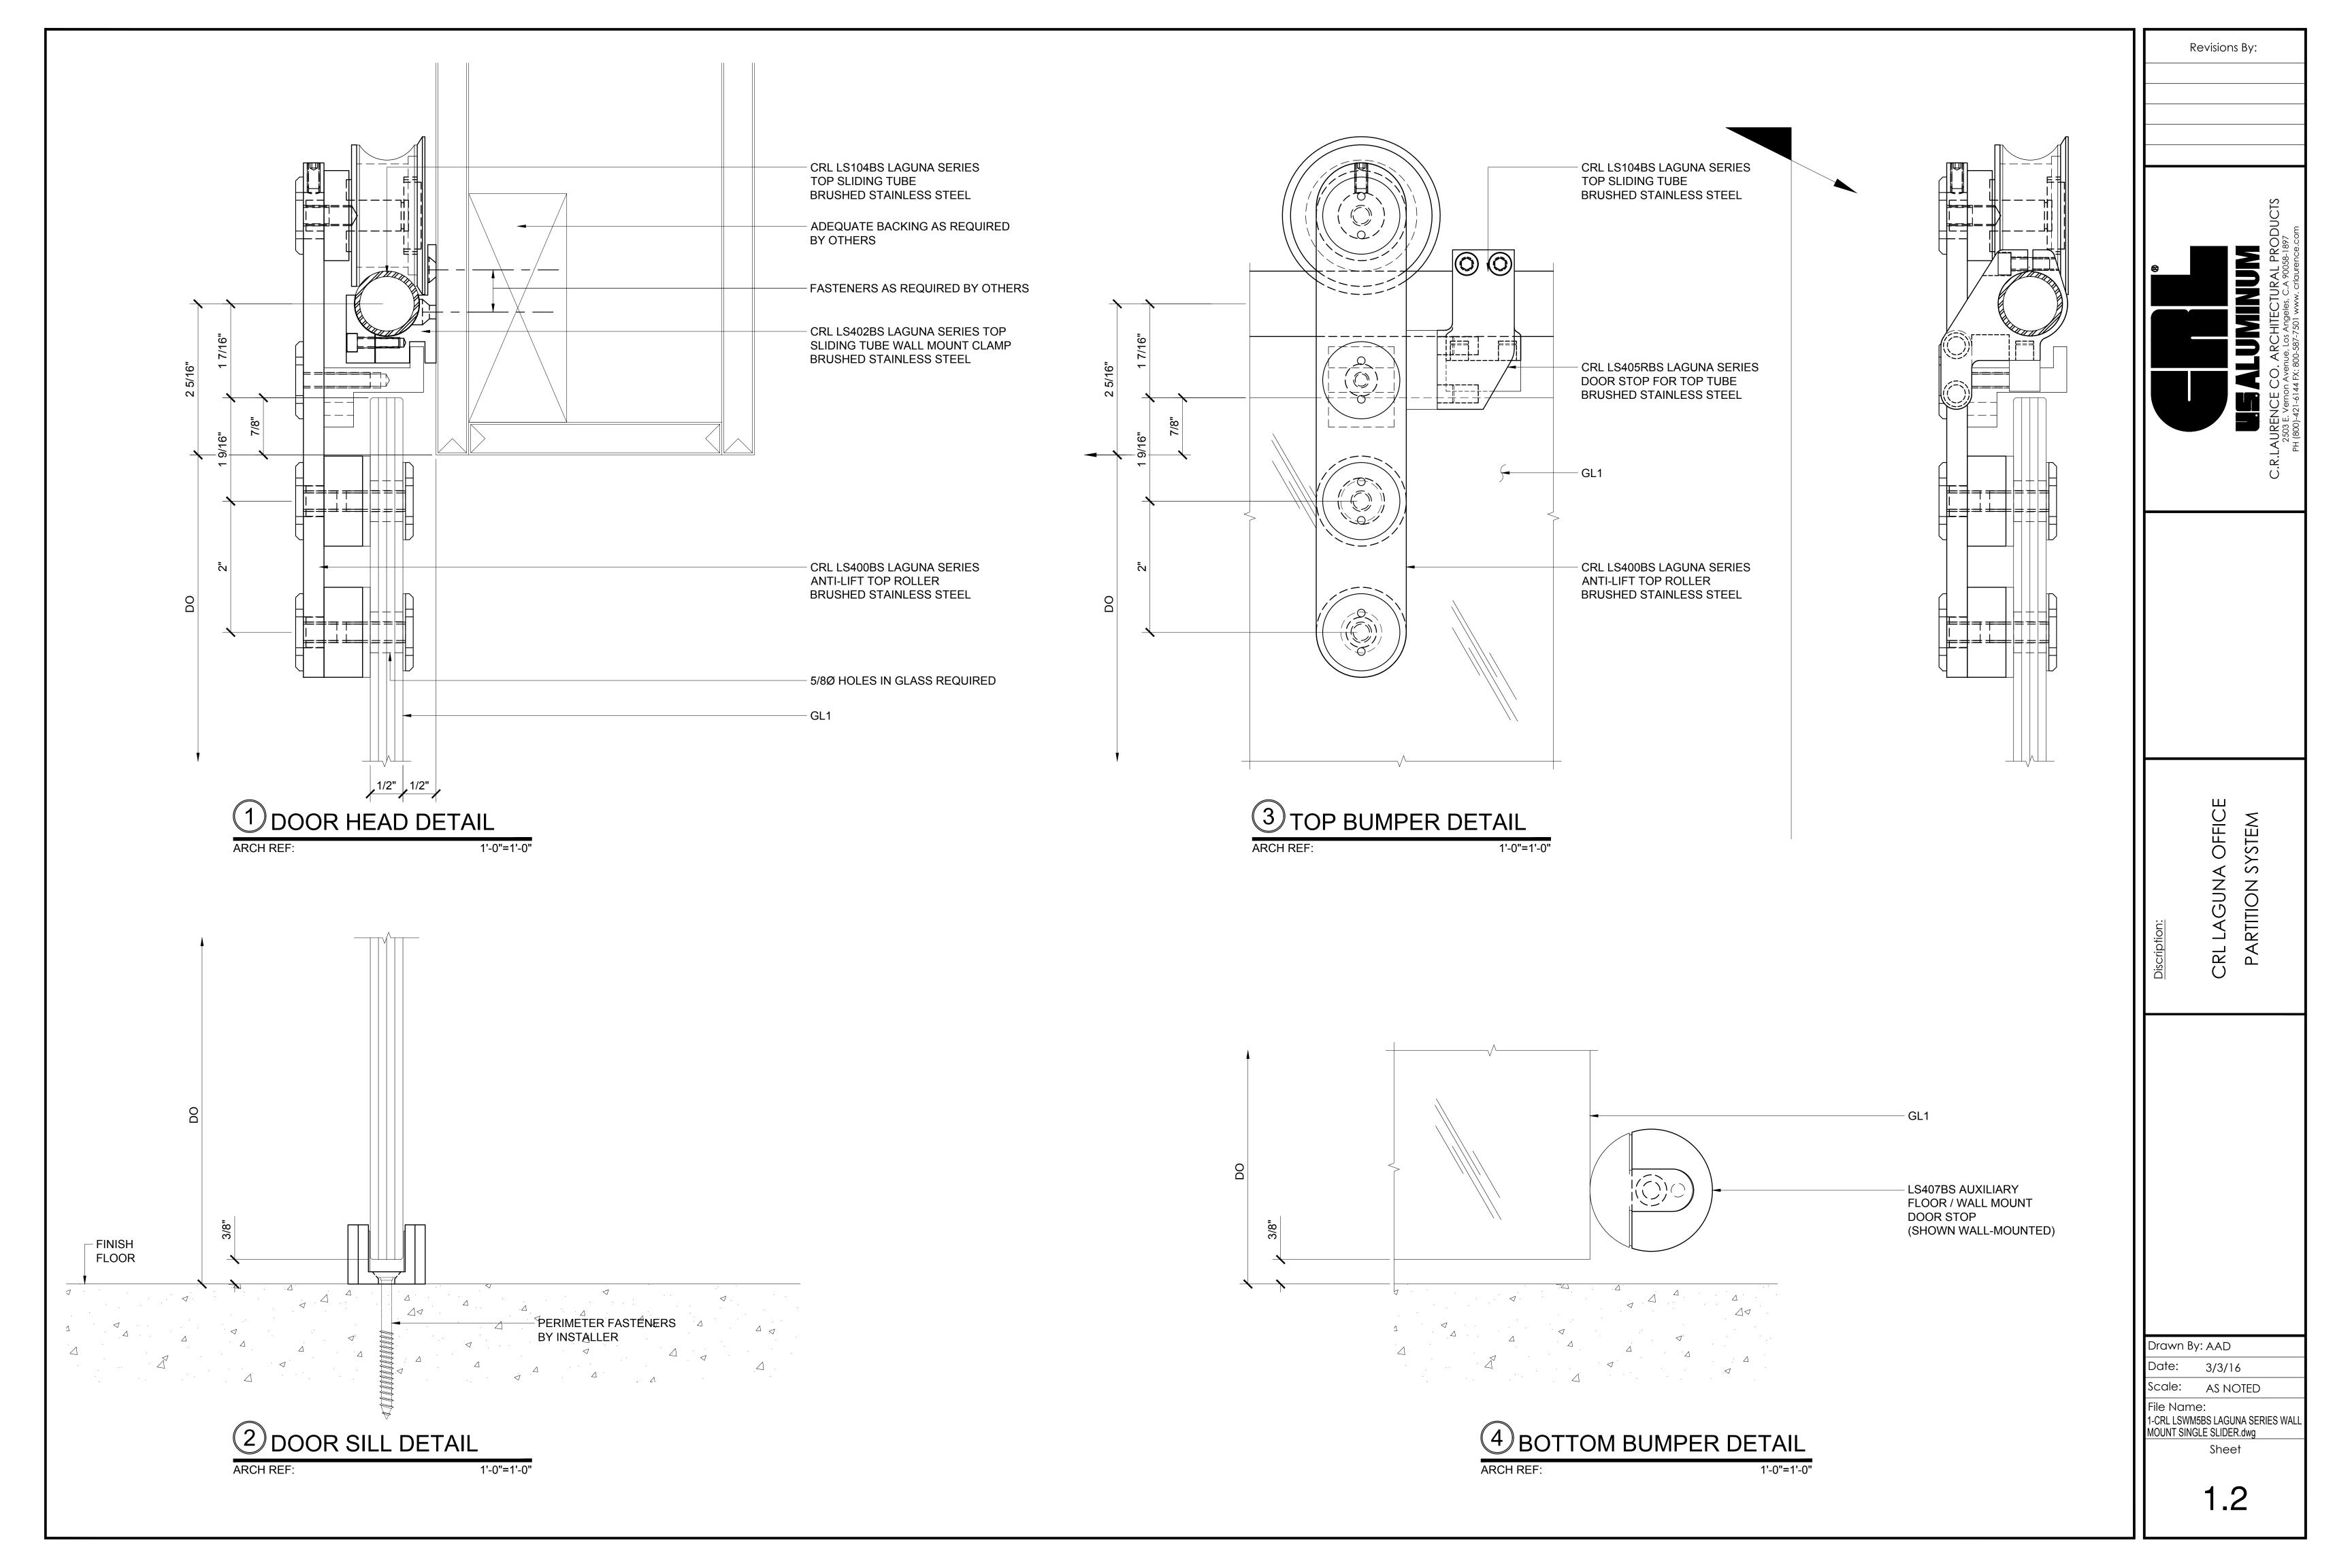

Revisions By:

1 DOOR JAMB DETAIL (DOOR CLOSED)

ARCH REF: 1'-0"=1'-0"

3 DOOR JAMB DETAIL (DOOR OPEN)

2 DOOR JAMB DETAIL (DOOR CLOSED)

ARCH REF: 1'-0"=1'-0"

4 DOOR JAMB DETAIL (DOOR OPEN)

ARCH REF: 1'-0"=1'-0"

| Revisions By:                                                                                                                                     |
|---------------------------------------------------------------------------------------------------------------------------------------------------|
|                                                                                                                                                   |
| C.R.LAURENCE CO. ARCHITECTURAL PRODUCTS 2503 E. Vernon Avenue, Los Angeles, C.A 90058-1897 PH (800)-421-6144 FX: 800-587-7501 www. cridurence.com |
|                                                                                                                                                   |
| Discription:  CRL LAGUNA OFFICE  PARTITION SYSTEM                                                                                                 |
|                                                                                                                                                   |
| Drawn By: AAD  Date: 3/3/16  Scale: AS NOTED  File Name: 1-CRL LSWM5BS LAGUNA SERIES WALL MOUNT SINGLE SLIDER.dwg  Sheet                          |