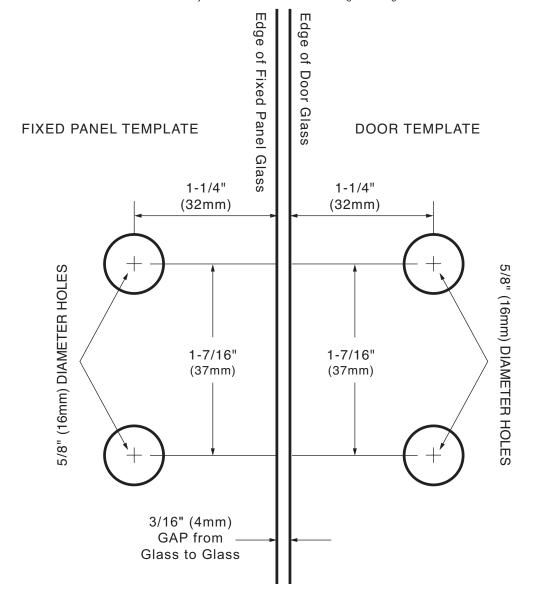

# **Specifications:**

**Glass Sizes:** 5/16" (8mm) to 3/8" (10mm) thick tempered safety glass

**Construction:** Solid brass

**Closing Type:** Self-centering when within 15° of closed position

**Cutout Required** 

<sup>\*</sup>NOTE: Do not exceed either maximum weight or width when choosing proper quantity of hinges.

**IMPORTANT:** Project measurements from the edge of the glass.