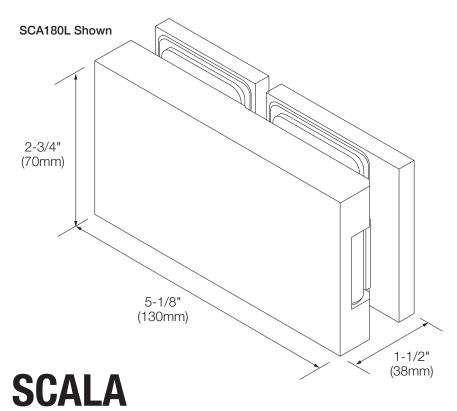

# CRL C.R. LAURENCE CO., INC. PROFESSIONAL QUALITY



Glass-to-Glass Hinge (180°)

### CAT. NO. SCA180L & SCA180R

| *Maximum        | 5/16" (8mm) Glass |            | 3/8" (10mm) Glass |            |
|-----------------|-------------------|------------|-------------------|------------|
| Door Capacities | Weight            | Width      | Weight            | Width      |
| Using 2 Hinges  | 100 lbs.(45 kg)   | 30"(762mm) | 100 lbs.(45 kg)   | 30"(762mm) |

## **Important Information:**

1). This is a one-direction hinge and is designed for an outswing application only.

A door strike is required so the door isn't allowed to swing inward and damage the door glass.

2). Door can be adjusted to close up to 1-1/2° in or out.

# **Specifications:**

**Glass Sizes:** 5/16" (8mm) to 3/8" (10mm) thick tempered safety glass

**Construction:** Solid b