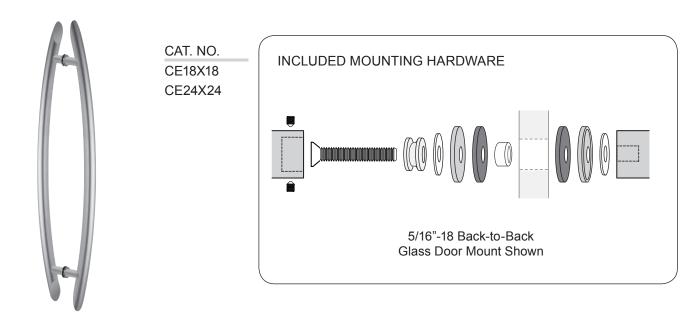

| Mounting Options | Glass 3/8"-3/4"<br>(10 to 19 mm) | Wood/Aluminum<br>up to 1-3/4" (45 mm) |
|------------------|----------------------------------|---------------------------------------|
| Hole Size: A     | 5/8"<br>(16 mm)                  | 5/16"<br>(8 mm)                       |
| Hardware         | Cat. No. F40WK<br>Included       | Cat. No. TB4CH<br>Optional            |

**NOTE:** Optional hardware kits must be purchased separately.