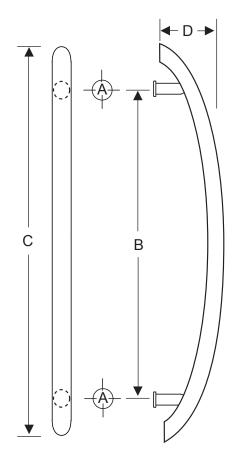

## **MOUNTING TEMPLATE**

| ADD TO CAT. NO. FOR FINISH |  |  |
|----------------------------|--|--|
| BS = BRUSHED STAINLESS     |  |  |
| PS = POLISHED STAINLESS    |  |  |

| CAT. NO. | В        | С         | D        |
|----------|----------|-----------|----------|
| CE18X18  | 12"      | 18"       | 4"       |
|          | (305 mm) | (457 mm)  | (102 mm) |
| CE24X24  | 18"      | 24"       | 4-3/8"   |
|          | (457 mm) | (610 mm)) | (111 mm) |