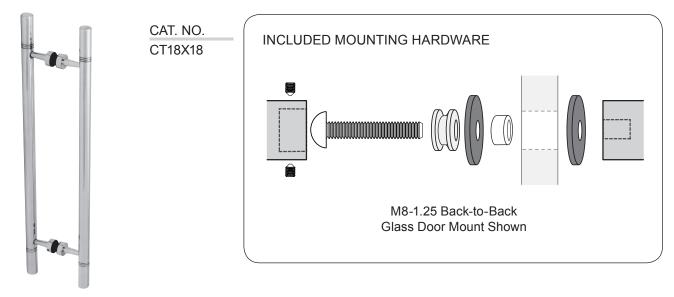

| Mounting Options  | Glass 3/8"-3/4"<br>(10-19 mm) | Wood/Aluminum<br>up to 1-3/4" (45 mm) |  |
|-------------------|-------------------------------|---------------------------------------|--|
| Mounting Hardware | Included                      | Included                              |  |

NOTE: Optional hardware kits must be purchased separately.