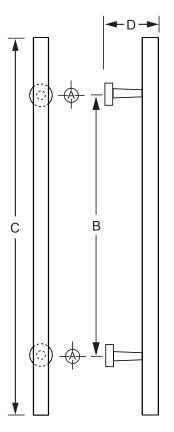

## **MOUNTING TEMPLATE**

| ADD TO CAT. NO. FOR FINISH |
|----------------------------|
| BR = POLISHED BRASS        |
| BS = BRUSHED STAINLESS     |
| PS = POLISHED STAINLESS    |

| Hole Size: A             |                                  | В               | с               | D                   |
|--------------------------|----------------------------------|-----------------|-----------------|---------------------|
| Glass<br>5/8"<br>(16 mm) | Wood/Aluminum<br>5/16"<br>(8 mm) | 18"<br>(457 mm) | 25"<br>(635 mm) | 2-3/4"<br>(69.8 mm) |