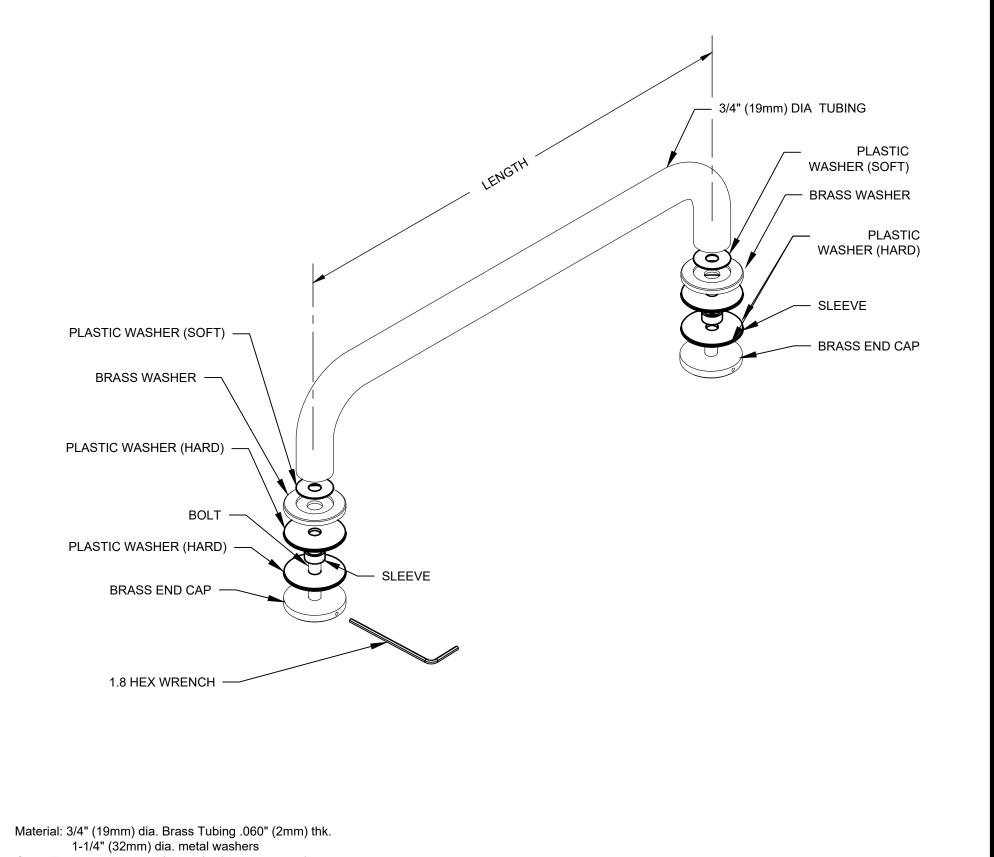

C.R.LAURENCE CO.
ARCHITECTURAL PRODUCTS
PH (800)-421-6144 FX: 800-587-7501
www. crlaurence.com

DESCRIPTION:

BM SINGLE TOWEL BAR

Hole Diameter Required: 1/2" (13mm)

Glass Thickness Range: 1/4" to 1/2" (10mm - 13mm)

Material: 3/4" (19mm) dia. Brass Tubing .060" (2mm) thk. 1-1/4" (32mm) dia. metal washers Glass Thickness Range: 1/4" to 1/2" (10mm - 13mm) Hole Diameter Required: 1/2" (13mm)

C.R.LAURENCE CO. ARCHITECTURAL PRODUCTS
PH (800)-421-6144 FX: 800-587-7501 www. crlaurence.com