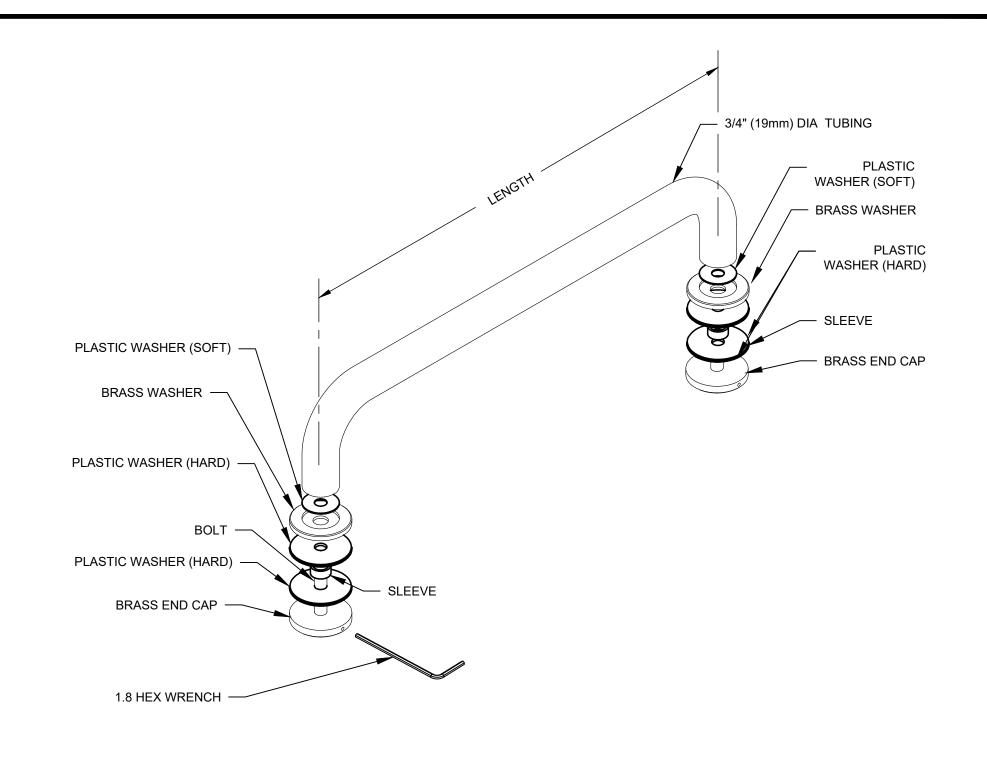

Material: 3/4" (19mm) dia. Brass Tubing .060" (2mm) thk. 1-1/4" (32mm) dia. metal washers Glass Thickness Range: 1/4" to 1/2" (10mm - 13mm) Hole Diameter Required: 1/2" (13mm)

C.R.LAURENCE CO. ARCHITECTURAL PRODUCTS
PH (800)-421-6144 FX: 800-587-7501 www. crlaurence.com

DESCRIPTION:

BM SINGLE TOWEL BAR

| PART #:   | SEE CHART       | DATE:  | 10/3 | 30/18 |
|-----------|-----------------|--------|------|-------|
|           | BM S. TOWEL BAR | SCALE: | NTS  | 3     |
| DRAWN BY: | BRIAN R.        |        |      |       |