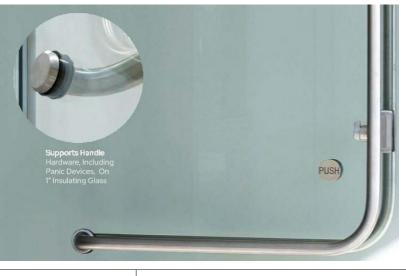

## **Entice HP+ Glass Entrance System 3D Preview**

An unmistakable feature of Entice HP+ is its unique ability to support Blumcraft® Panic Devices and other types of handle hardware directly on dual-glazed 1" insulating glass units. This is achieved using precision-engineered, through-glass fittings. Despite the floating-onair aesthetic, panic devices pass the UL emergency exit load

# **Through-Glass Handle Hardware**

www.crlaurence.com

The evolution of glass entrances is here. The Entice HP+ Glass Entrance System introduces engineering advancements that surpass industry standards in aesthetics and performance. Monumental glass doors spanning 10 feet tall and 4 feet wide can be specified with ultranarrow 1-5/8" door stiles to convey a grand entrance and heavy-glass visuals.