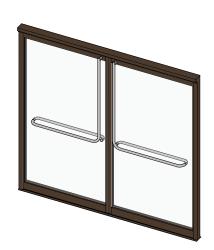

## Single Door 4" bottom rail

Double Door 4" bottom rail

Double Door 10" bottom rail