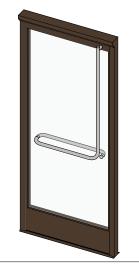

## Single Door 4" bottom rail

Double Door 4" bottom rail

Double Door 10" bottom rail