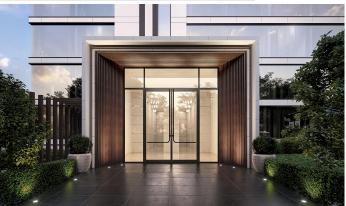

# **Through-Glass Handle Hardware**

www.crlaurence.com

The evolution of glass entrances is here. The Entice HP+ Glass Entrance System introduces engineering advancements that surpass industry standards in aesthetics and performance. Monumental glass doors spanning 10 feet tall and 4 feet wide can be specified with ultranarrow 1-5/8" door stiles to convey a grand entrance and heavy-glass visuals.

As an AAMA CW Performance Class rated system with 1" insulating glass and a distinct full perimeter seal, Entice HP+ offers year-round, all-weather performance that asserts its status as a next-generation glass entrance. Structural enhancements have also given the system greater design pressure capacities.