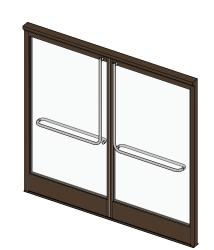

## Single Door 4" bottom rail

Double Door 4" bottom rail

Double Door 10" bottom rail