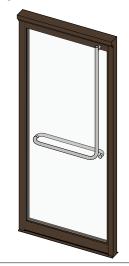

## **Entice HP+ Glass Entrance System 3D Preview**

An unmistakable feature of Entice HP+ is its unique ability to support Blumcraft® Panic Devices and other types of handle hardware directly on dual-glazed 1" insulating glass units. This is achieved using precision-engineered, through-glass fittings. Despite the floating-onair aesthetic, panic devices pass the UL emergency exit load

### **Aesthetic Features**

- Ultra-narrow 1-5/8" door stiles
- Slim 2-7/8" system depth
- No glass stop break linesMax door height: 10' recommended
- Max door width: 4' recommended • Handle hardware mounts onto
- Premium cladding in customizable finishes