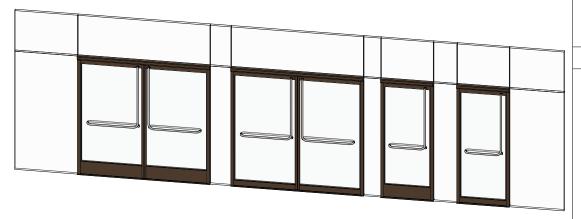

## Single Door 4" bottom rail

Double Door 4" bottom rail

Double Door 10" bottom rail