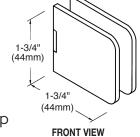

CAT. NO. UC66

1-3/4" (44mm)

**FRONT VIEW** 

(44mm)

**REAR VIEW** 

Specifications:

Material: Solid brass

Glass Thickness Range: 5/16" (8mm) to 1/2" (12mm) Hole Size Required: 5/8" (16mm) or 3/4" (19mm) Mounting screws and gaskets Includes:

## **GLASS CLAMPS**

Junior Fixed Panel U-Clamp | Fixed Panel U-Clamp CAT. NO. UC66 | CAT. NO. UC77

**IMPORTANT:** Project measurements from the edge of the glass.

## **TEMPLATE**