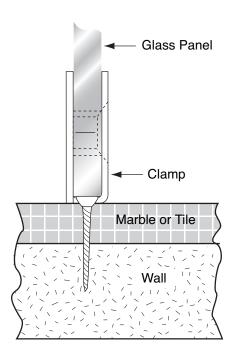

ss: 1/4" (6mm)

Hole Size Required: 5/8" (16mm) or 3/4" (19mm) Includes: Mounting screws and gaskets

Template Shown on Next Page

**GLASS CLAMPS** 

Junior Fixed Panel U-Clamp

CAT. NO. UC66

1-3/4" (44mm)

**FRONT VIEW** 

(44mm)

**REAR VIEW** 

Specifications:

Material: Solid brass

Glass Thickness Range: 5/16" (8mm) to 1/2" (12mm) Hole Size Required: 5/8" (16mm) or 3/4" (19mm) Mounting screws and gaskets Includes:

Additional set of gaskets is required for 5/16" (8mm) Note:

**Template Shown on Next Page** 

**GLASS CLAMPS** 

Fixed Panel U-Clamp

CAT. NO. UC77

\*NOTE: Do not exceed either maximum weight or width when choosing proper quantity of hinges.

For Technical Assistance in the United States and Canada 1.800.421.6144. Press 2, then option 1

4T-1



## TYPICAL INSTALLATION



**END VIEW** 



## **GLASS CLAMPS**

Junior Fixed Panel U-Clamp | Fixed Panel U-Clamp CAT. NO. UC66 | CAT. NO. UC77

**IMPORTANT:** Project measurements from the edge of the glass.

## **TEMPLATE**