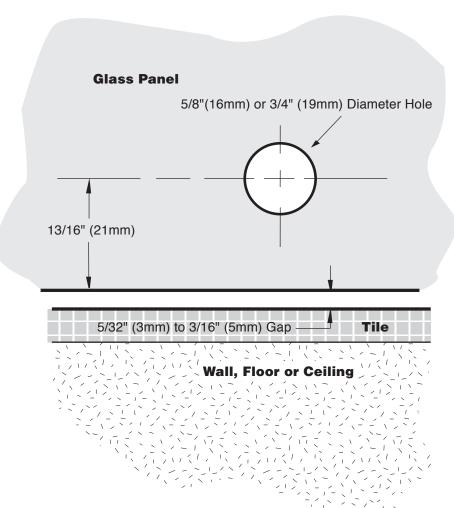

Specifications:

Material: Solid brass Glass Thickness: 1/4" (6mm)

Hole Size Required: 5/8" (16mm) or 3/4" (19mm) Includes: Mounting screws and gaskets

Template Shown on Next Page

**GLASS CLAMPS** 

Junior Fixed Panel U-Clamp

CAT. NO. UC66

1-3/4" (44mm)

**FRONT VIEW** 

(44mm)

**REAR VIEW** 

Specifications:

Material: Solid brass

Glass Thickness Range: 5/16" (8mm) to 1/2" (12mm) Hole Size Required: 5/8" (16mm) or 3/4" (19mm) Mounting screws and gaskets Includes:

Additional set of gaskets is required for 5/16" (8mm) Note:

**Template Shown on Next Page** 

**GLASS CLAMPS** 

Fixed Panel U-Clamp

CAT. NO. UC77

\*NOTE: Do not exceed either maximum weight or width when choosing proper quantity of hinges.

## **GLASS CLAMPS**

Junior Fixed Panel U-Clamp | Fixed Panel U-Clamp CAT. NO. UC66 | CAT. NO. UC77

**IMPORTANT:** Project measurements from the edge of the glass.