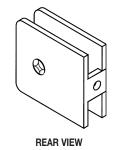

CAT. NO. UC66

1-3/4" (44mm)

**FRONT VIEW** 

(44mm)

**REAR VIEW** 

Specifications:

Material: Solid brass

Glass Thickness Range: 5/16" (8mm) to 1/2" (12mm) Hole Size Required: 5/8" (16mm) or 3/4" (19mm) Mounting screws and gaskets Includes:

## **GLASS CLAMPS**

Junior Fixed Panel U-Clamp | Fixed Panel U-Clamp CAT. NO. UC66 | CAT. NO. UC77

**IMPORTANT:** Project measurements from the edge of the glass.