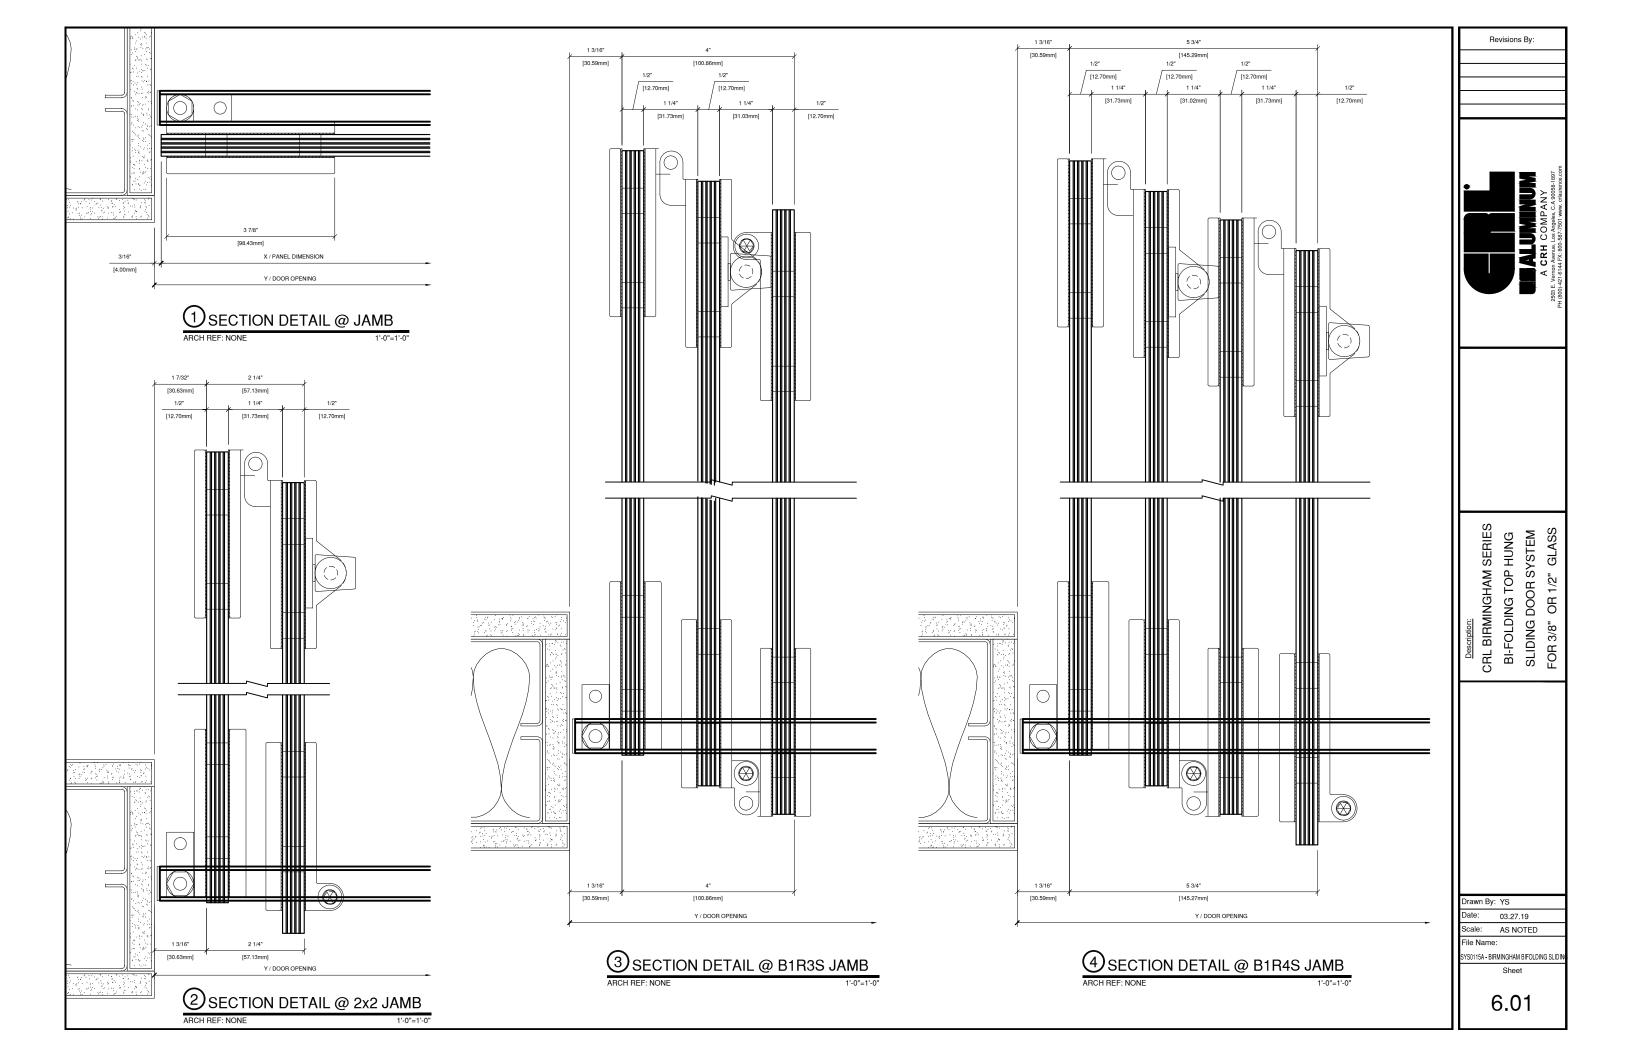

## CRL BIRMINGHAM SERIES BI-FOLDING TOP HUNG SLIDING DOOR SYSTEM

- IMPORTANT NOTE: DIMENSION AND HARDWARE ARE JUST FOR INFORMATION ONLY. DO NOT TAKE ANY MEASUREMENT FROM THIS DRAWING. MAXIMUM PANEL WEIGHT OF 110 LBS (50 KG),
- WITH THE MAXIMUM WIDTH OF 29" (737 mm) AND MAXIMUM HEIGHT OF 118" (3000 mm).
- FITTING CAN ACCOMMODATE 3/8" OR 1/2" (10 mm OR 12 mm) TEMPERED GLASS. OPTIONAL LOCKING HANDLE (B1R15) AND .
- RECEIVER HANDLE (B1R16) ARE AVAILABLE. (ORDERED SEPARATELY) FOR OPENINGS TALLER THAN 104" (2600 mm), ADDITIONAL B1R14 GLASS-TO-GLASS PATCHES MUST BE USED AT PANEL HEIGHT MIDPOINT TO ENSURE SAFE OPERATION OF THE SYSTEM (ORDERED SEPARATELY)