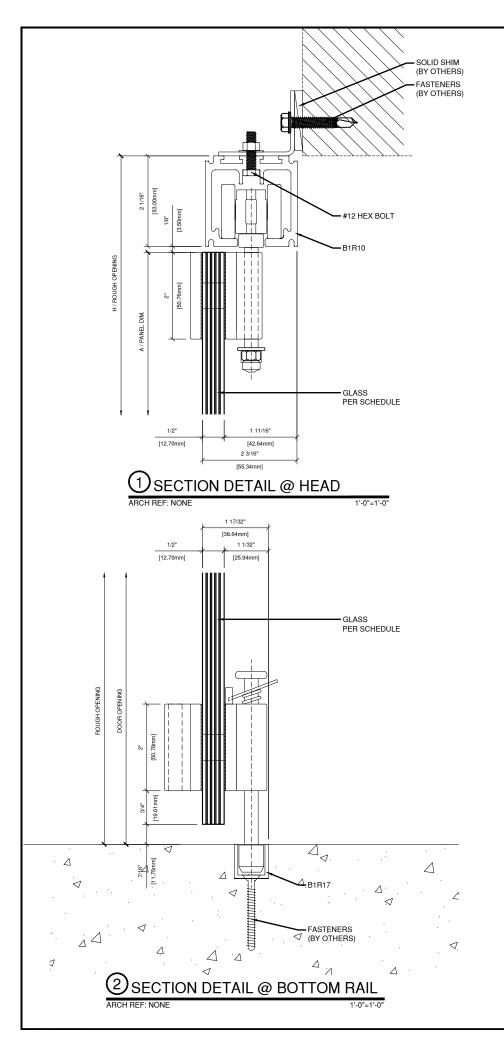

HEIGHT OF 118" (3000 mm).
- FITTING CAN ACCOMMODATE 3/8" OR 1/2" (10 mm OR 12 mm) TEMPERED GLASS. OPTIONAL LOCKING HANDLE (B1R15) AND .
- RECEIVER HANDLE (B1R16) ARE AVAILABLE. (ORDERED SEPARATELY) FOR OPENINGS TALLER THAN 104" (2600 mm), ADDITIONAL B1R14 GLASS-TO-GLASS PATCHES MUST BE USED AT PANEL HEIGHT MIDPOINT TO ENSURE SAFE OPERATION OF THE SYSTEM (ORDERED SEPARATELY)

## STRUCTURAL DISCLAIMER:

ALL CUSTOMERS WHO IN ANY WAY UTILIZE THIS PRODUCT ARE SOLELY RESPONSIBLE TO CONSULT A STRUCTURAL ENGINEER TO DETERMINE THE SUITABILITY OF THE PRODUCT FOR THE INTENDED USE AND SITE CONDITIONS ALL INSTALLERS MUST BE QUALIFIED AND HAVE PROFESSIONAL KNOWLEDGE ABOUT COMPLIANCE WITH LOCAL, STATE AND FEDERAL REGULATIONS, SAFETY FACTORS, AND THE APPROPRIATE CHOICE OF FIXING MATERIAL AND PROCEDURES.