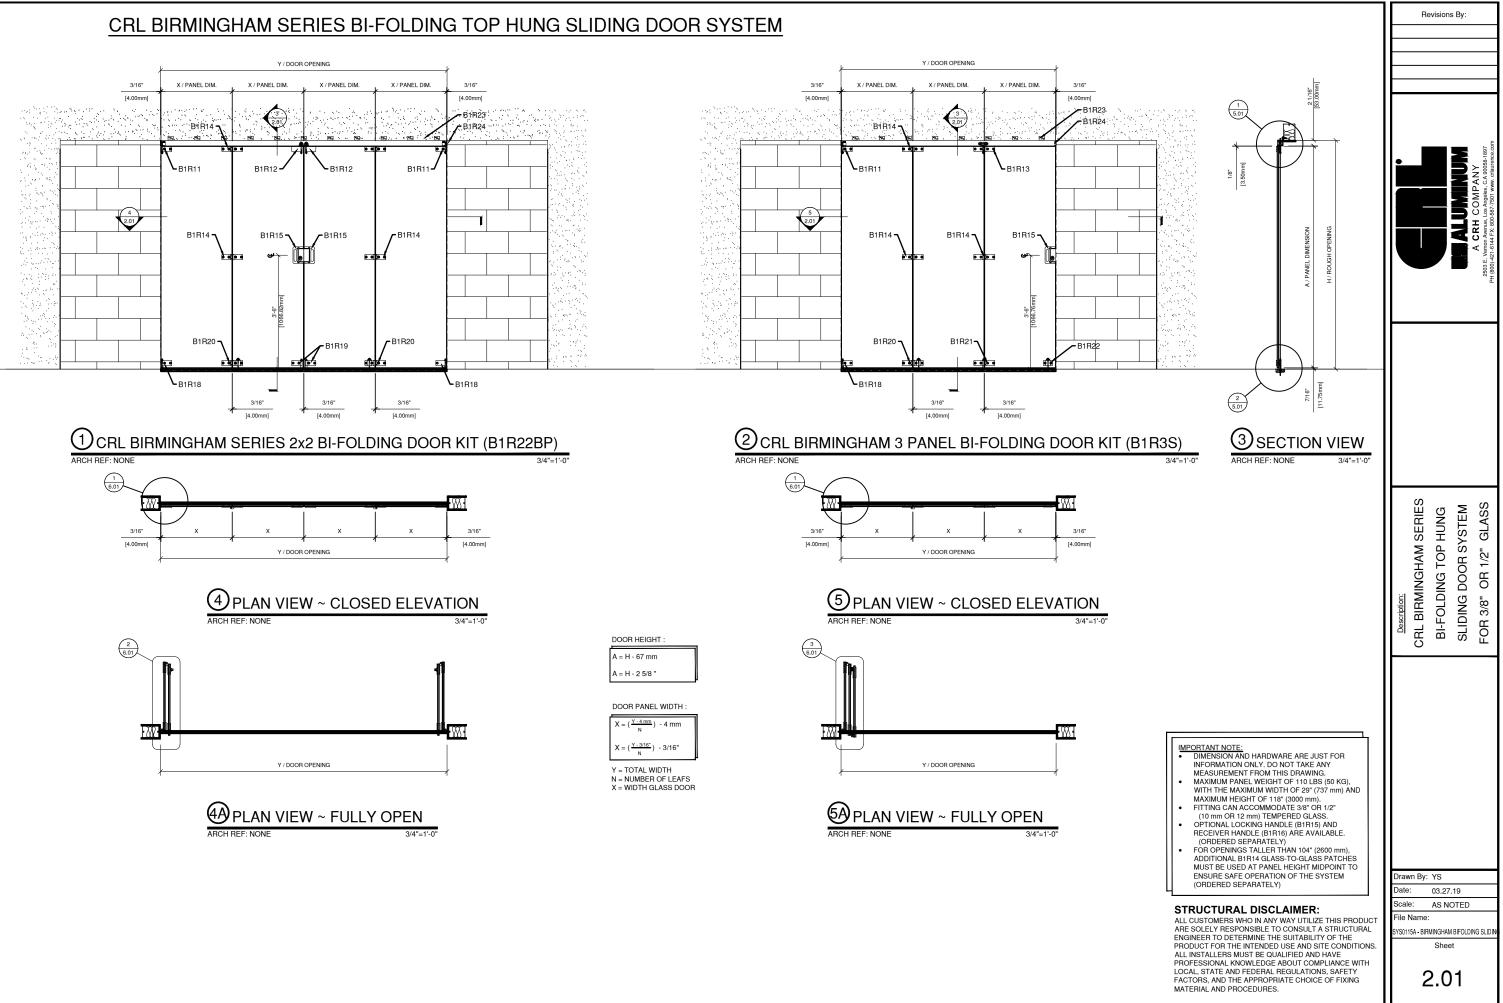

## CRL BIRMINGHAM SERIES BI-FOLDING TOP HUNG SLIDING DOOR SYSTEM

- IMPORTANT NOTE: DIMENSION AND HARDWARE ARE JUST FOR INFORMATION ONLY. DO NOT TAKE ANY MEASUREMENT FROM THIS DRAWING. MAXIMUM PANEL WEIGHT OF 110 LBS (50 KG),
- WITH THE MAXIMUM WIDTH OF 29" (737 mm) AND MAXIMUM HEIGHT OF 118" (3000 mm).
- FITTING CAN ACCOMMODATE 3/8" OR 1/2" (10 mm OR 12 mm) TEMPERED GLASS. OPTIONAL LOCKING HANDLE (B1R15) AND .
- RECEIVER HANDLE (B1R16) ARE AVAILABLE. (ORDERED SEPARATELY) FOR OPENINGS TALLER THAN 104" (2600 mm), ADDITIONAL B1R14 GLASS-TO-GLASS PATCHES MUST BE USED AT PANEL HEIGHT MIDPOINT TO ENSURE SAFE OPERATION OF THE SYSTEM (ORDERED SEPARATELY)

## STRUCTURAL DISCLAIMER:

ALL CUSTOMERS WHO IN ANY WAY UTILIZE THIS PRODUCT ARE SOLELY RESPONSIBLE TO CONSULT A STRUCTURAL ENGINEER TO DETERMINE THE SUITABILITY OF THE PRODUCT FOR THE INTENDED USE AND SITE CONDITIONS ALL INSTALLERS MUST BE QUALIFIED AND HAVE PROFESSIONAL KNOWLEDGE ABOUT COMPLIANCE WITH LOCAL, STATE AND FEDERAL REGULATIONS, SAFETY FACTORS, AND THE APPROPRIATE CHOICE OF FIXING MATERIAL AND PROCEDURES.