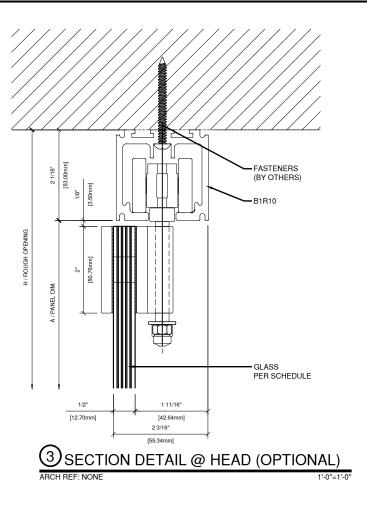

## CRL BIRMINGHAM SERIES BI-FOLDING TOP HUNG SLIDING DOOR SYSTEM

- IMPORTANT NOTE: DIMENSION AND HARDWARE ARE JUST FOR INFORMATION ONLY. DO NOT TAKE ANY MEASUREMENT FROM THIS DRAWING. MAXIMUM PANEL WEIGHT OF 110 LBS (50 KG),
- WITH THE MAXIMUM WIDTH OF 29" (737 mm) AND MAXIMUM HEIGHT OF 118" (3000 mm).
- FITTING CAN ACCOMMODATE 3/8" OR 1/2" (10 mm OR 12 mm) TEMPERED GLASS. OPTIONAL LOCKING HANDLE (B1R15) AND .
- RECEIVER HANDLE (B1R16) ARE AVAILABLE. (ORDERED SEPARATELY) FOR OPENINGS TALLER THAN 104" (2600 mm), ADDITIONAL B1R14 GLASS-TO-GLASS PATCHES MUST BE USED AT PANEL HEIGHT MIDPOINT TO ENSURE SAFE OPERATION OF THE SYSTEM (ORDERED SEPARATELY)