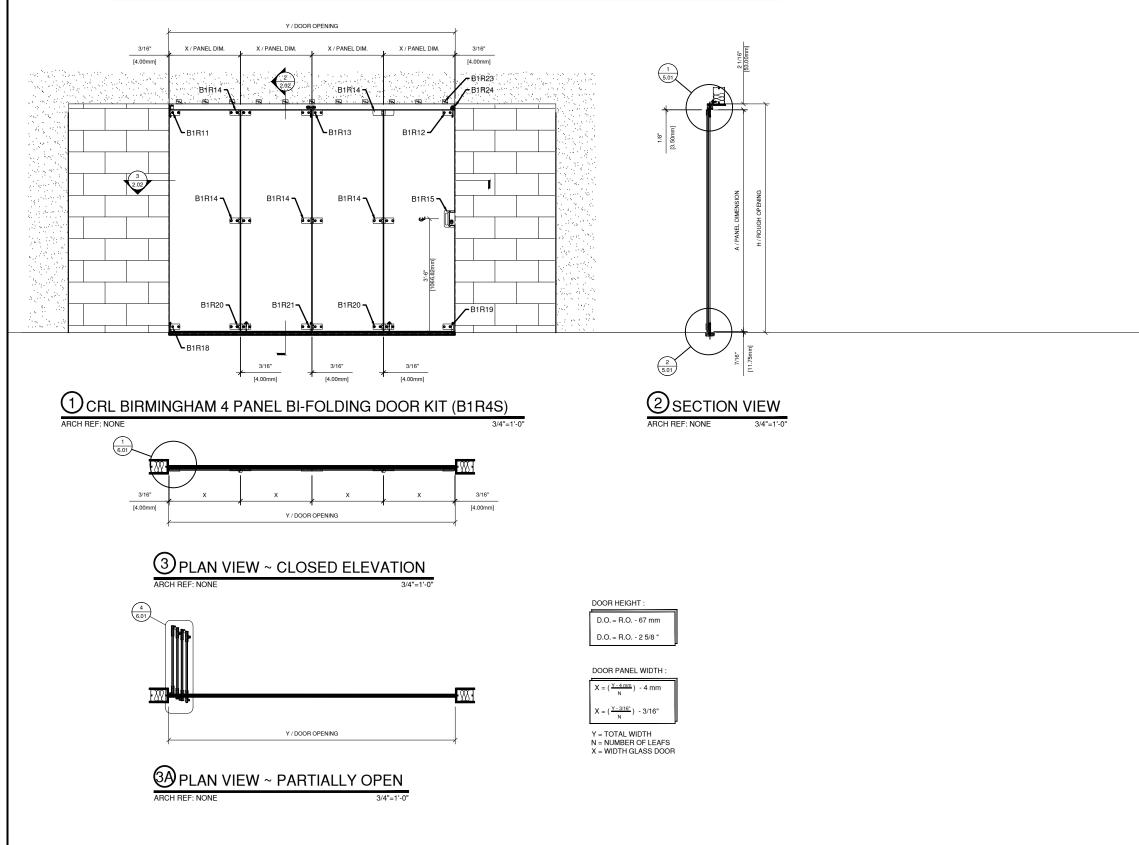

## CRL BIRMINGHAM SERIES BI-FOLDING TOP HUNG SLIDING DOOR SYSTEM

- IMPORTANT NOTE: DIMENSION AND HARDWARE ARE JUST FOR INFORMATION ONLY. DO NOT TAKE ANY MEASUREMENT FROM THIS DRAWING. MAXIMUM PANEL WEIGHT OF 110 LBS (50 KG),
- WITH THE MAXIMUM WIDTH OF 29" (737 mm) AND MAXIMUM HEIGHT OF 118" (3000 mm).
- FITTING CAN ACCOMMODATE 3/8" OR 1/2" (10 mm OR 12 mm) TEMPERED GLASS. OPTIONAL LOCKING HANDLE (B1R15) AND .
- RECEIVER HANDLE (B1R16) ARE AVAILABLE. (ORDERED SEPARATELY) FOR OPENINGS TALLER THAN 104" (2600 mm), ADDITIONAL B1R14 GLASS-TO-GLASS PATCHES MUST BE USED AT PANEL HEIGHT MIDPOINT TO ENSURE SAFE OPERATION OF THE SYSTEM (ORDERED SEPARATELY)